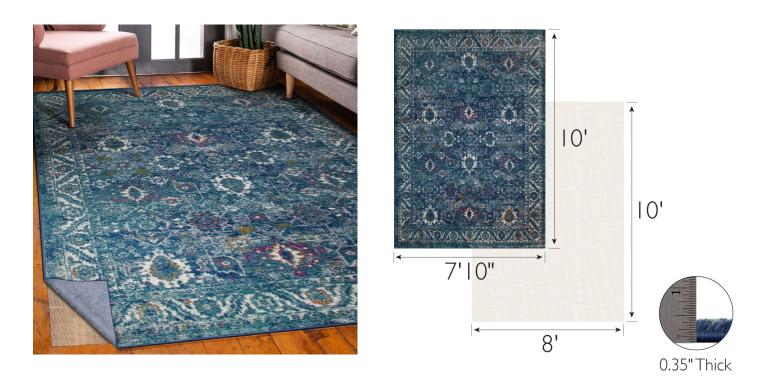

## **SPECIFICATIONS**

MATERIAL: BACKING MATERIAL: INDOOR/OUTDOOR: SHAPE: COLOR: ASSEMBLED DIMENSIONS: ASSEMBLED VEIGHT: PILE HEIGHT: PILE HEIGHT VARIATION: RUG FRINGE OR TASSLE: MACHINE WASHABLE: RUG PAD: Polypropylene Cotton Indoor Use Only Rectangle Turquoise 0.35" H x 7'10" W x 10' L 28.16 lbs. 0.35" No No No Inoluded