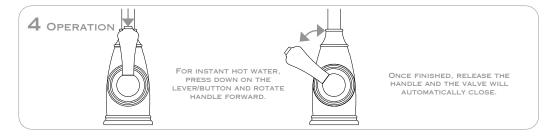

INSTANT HOT WATER TEMPERATURES CAN REACH 210°F. THE FAUCET IS DESIGNED WITH FEATURES TO MINIMISE RISK AND POTENTIAL INJURY; TWO ACTION OPERATION, SPRING BACK VALVE AND DELAYED DELIVERY; BUT SHOULD BE OPERATED OR SUPERVISED BY A RESPONSIBLE ADULT.