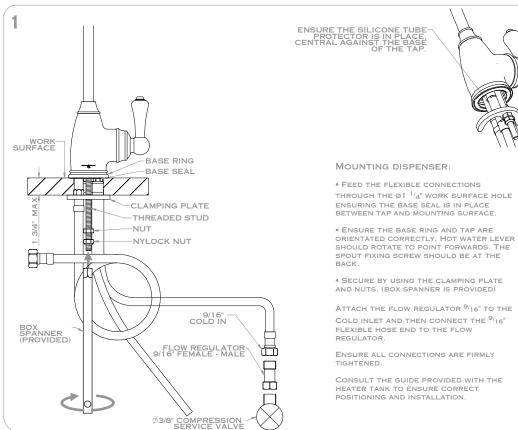

## PREPARATION FOR THE INSTALLATION.

FLUSH THE PIPEWORK BEFORE ONCE UNPACKED, REMOVE NUTS AND CLAMPING PLATE READY FOR INSTALLATION

TRIM THE SILICONE HOSE TO THE RIGHT LENGTH FOR THE INSTALLATION. IT MUST NOT BE PULLED TAUGHT, TOO SLACK LEADING TO A 'U' BEND OR TWISTED. PLEASE MAKE SURE THE TUBE ISN'T PINCHED BETWEEN THE THREADED STUD AND THE BRAIDED HOSE AS THIS MAY CAUSE FLOW RESTRICTION. IF THE SILICONE IS NOT INSTALLED CORRECTLY IT MAY EFFECT THE PERFORMANCE OF THE SYSTEM.