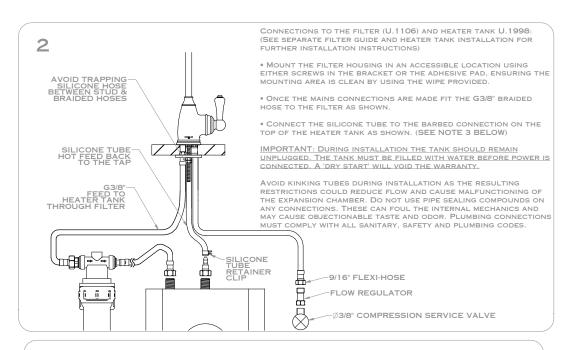

## PREPARATION FOR THE INSTALLATION.

FLUSH THE PIPEWORK BEFORE ONCE UNPACKED, REMOVE NUTS AND CLAMPING PLATE READY FOR INSTALLATION

TRIM THE SILICONE HOSE TO THE RIGHT LENGTH FOR THE INSTALLATION. IT MUST NOT BE PULLED TAUGHT, TOO SLACK LEADING TO A 'U' BEND OR TWISTED. PLEASE MAKE SURE THE TUBE ISN'T PINCHED BETWEEN THE THREADED STUD AND THE BRAIDED HOSE AS THIS MAY CAUSE FLOW RESTRICTION. IF THE SILICONE IS NOT INSTALLED CORRECTLY IT MAY EFFECT THE PERFORMANCE OF THE SYSTEM.