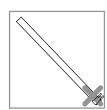

## PREPARATION FOR THE INSTALLATION.

FLUSH THE PIPEWORK BEFORE ONCE UNPACKED, REMOVE NUTS AND CLAMPING PLATE READY FOR INSTALLATION

TRIM THE SILICONE HOSE TO THE RIGHT LENGTH FOR THE INSTALLATION. IT MUST NOT BE PULLED TAUGHT, TOO SLACK LEADING TO A 'U' BEND OR TWISTED. PLEASE MAKE SURE THE TUBE ISN'T PINCHED BETWEEN THE THREADED STUD AND THE BRAIDED HOSE AS THIS MAY CAUSE FLOW RESTRICTION. IF THE SILICONE IS NOT INSTALLED CORRECTLY IT MAY EFFECT THE PERFORMANCE OF THE SYSTEM.