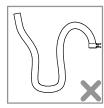

## PREPARATION FOR THE INSTALLATION.

FLUSH THE PIPEWORK BEFORE ONCE UNPACKED, REMOVE NUTS AND CLAMPING PLATE READY FOR INSTALLATION

TRIM THE SILICONE HOSE TO THE RIGHT LENGTH FOR THE INSTALLATION. IT MUST NOT BE PULLED TAUGHT, TOO SLACK LEADING TO A 'U' BEND OR TWISTED. PLEASE MAKE SURE THE TUBE ISN'T PINCHED BETWEEN THE THREADED STUD AND THE BRAIDED HOSE AS THIS MAY CAUSE FLOW RESTRICTION. IF THE SILICONE IS NOT INSTALLED CORRECTLY IT MAY EFFECT THE PERFORMANCE OF THE SYSTEM.