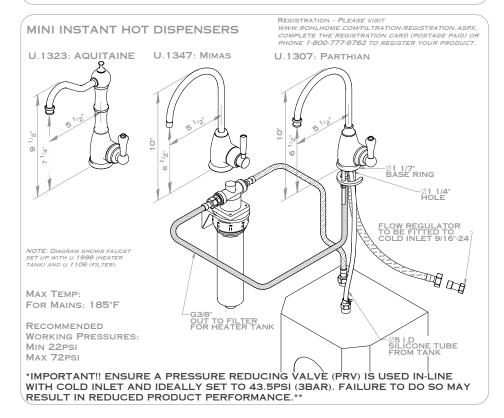

DO NOT PLUG IN THE UNIT UNTIL ALL WATER CONNECTIONS HAVE BEEN MADE AND THE TANK HAS FILLED COMPLETELY THEN FLUSHED TO REMOVE AIR.

\*IMPORTANT!! ENSURE A PRESSURE REDUCING VALVE (PRV) IS USED IN-LINE WITH COLD INLET AND IDEALLY SET TO 43.5PSI (3BAR). FAILURE TO DO SO MAY RESULT IN REDUCED PRODUCT PERFORMANCE.\*