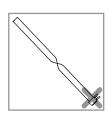

## PREPARATION FOR THE INSTALLATION.

FLUSH THE PIPEWORK BEFORE ONCE UNPACKED, REMOVE NUTS AND CLAMPING PLATE READY FOR INSTALLATION

TRIM THE SILICONE HOSE TO THE RIGHT LENGTH FOR THE INSTALLATION. IT MUST NOT BE PULLED TAUGHT, TOO SLACK LEADING TO A 'U' BEND OR TWISTED. PLEASE MAKE SURE THE TUBE ISN'T PINCHED BETWEEN THE THREADED STUD AND THE BRAIDED HOSE AS THIS MAY CAUSE FLOW RESTRICTION. IF THE SILICONE IS NOT INSTALLED CORRECTLY IT MAY EFFECT THE PERFORMANCE OF THE SYSTEM.