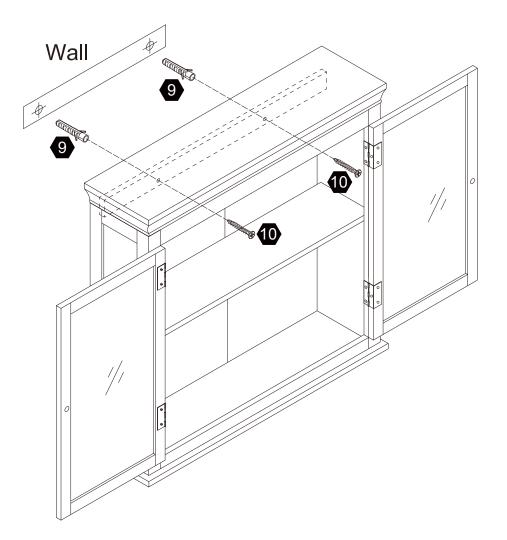

## 

Small parts and sharp edges may be present prior to assembly.

04

| Hardware          |       |                |                  |            |                                        |
|-------------------|-------|----------------|------------------|------------|----------------------------------------|
| 1                 | 2     | 3              | 4                | 5          | 6                                      |
|                   | S D   |                | EDDDDD.          |            |                                        |
| Ø8*30mm<br>14 PCS | 8 PCS | Ø15*9<br>8 PCS | Ø3*12mm<br>8 PCS | 2 PCS      | 2 PCS                                  |
| 7                 | 8     | 9              | 10               | 1          |                                        |
| $\bigcup$         |       |                | DUNNINN,         | Caller (B) | EDDDDDDDDDDDDDDDDDDDDDDDDDDDDDDDDDDDDD |
|                   |       | 3              | Ø4*35mm          | Ø3*12 D=7  | Ø4*25mm                                |
| 4 PCS             | 1 PC  | 2 PCS          | 2 PCS            | 14 PCS     | 1 PC                                   |