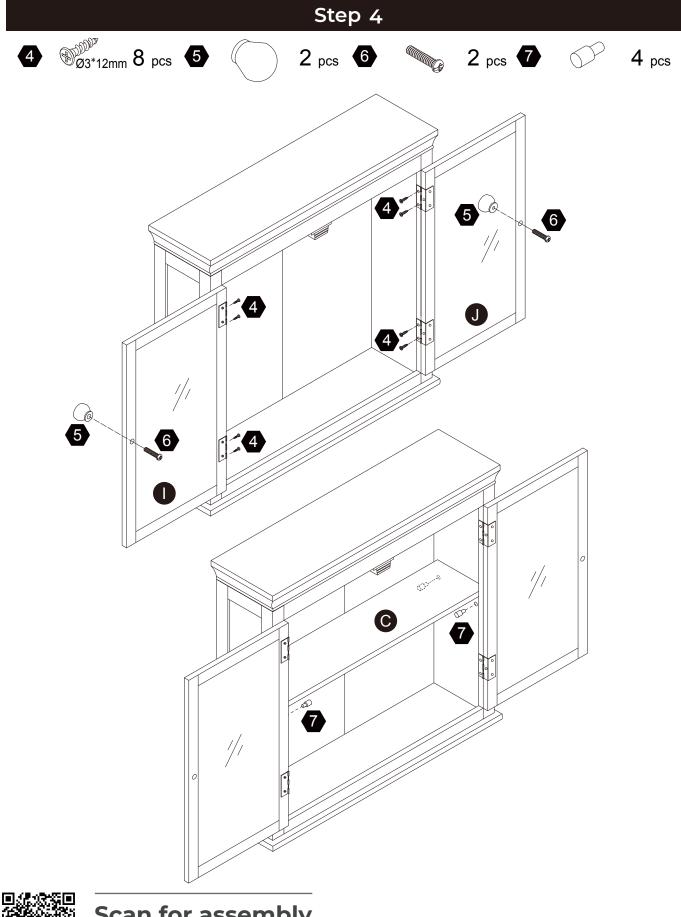

## 

Small parts and sharp edges may be present prior to assembly.

04

| Hardware          |       |                |                  |            |                                        |
|-------------------|-------|----------------|------------------|------------|----------------------------------------|
| 1                 | 2     | 3              | 4                | 5          | 6                                      |
|                   | S D   |                | EDDDDD.          |            |                                        |
| Ø8*30mm<br>14 PCS | 8 PCS | Ø15*9<br>8 PCS | Ø3*12mm<br>8 PCS | 2 PCS      | 2 PCS                                  |
| 7                 | 8     | 9              | 10               | 1          |                                        |
| $\bigcup$         |       |                | DUNNINN,         | Caller (B) | EDDDDDDDDDDDDDDDDDDDDDDDDDDDDDDDDDDDDD |
|                   |       | 3              | Ø4*35mm          | Ø3*12 D=7  | Ø4*25mm                                |
| 4 PCS             | 1 PC  | 2 PCS          | 2 PCS            | 14 PCS     | 1 PC                                   |