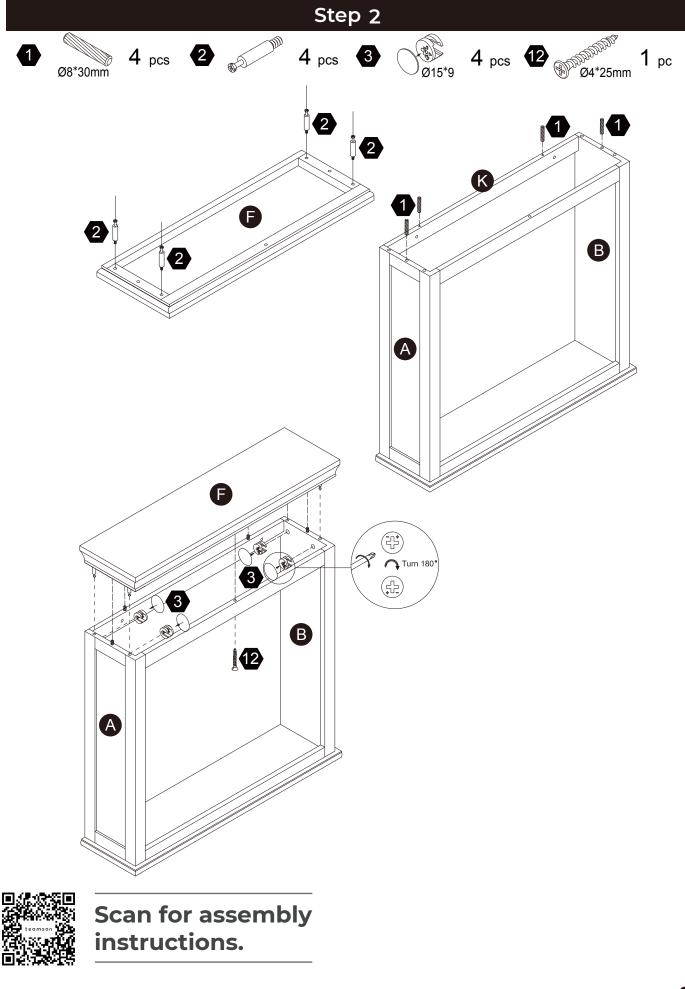

## 

Small parts and sharp edges may be present prior to assembly.

04

| Hardware          |       |                |                  |            |                                        |
|-------------------|-------|----------------|------------------|------------|----------------------------------------|
| 1                 | 2     | 3              | 4                | 5          | 6                                      |
|                   | S D   |                | EDDDDD.          |            |                                        |
| Ø8*30mm<br>14 PCS | 8 PCS | Ø15*9<br>8 PCS | Ø3*12mm<br>8 PCS | 2 PCS      | 2 PCS                                  |
| 7                 | 8     | 9              | 10               | 1          |                                        |
| $\bigcup$         |       |                | DUNNINN,         | Caller (B) | EDDDDDDDDDDDDDDDDDDDDDDDDDDDDDDDDDDDDD |
|                   |       | 3              | Ø4*35mm          | Ø3*12 D=7  | Ø4*25mm                                |
| 4 PCS             | 1 PC  | 2 PCS          | 2 PCS            | 14 PCS     | 1 PC                                   |