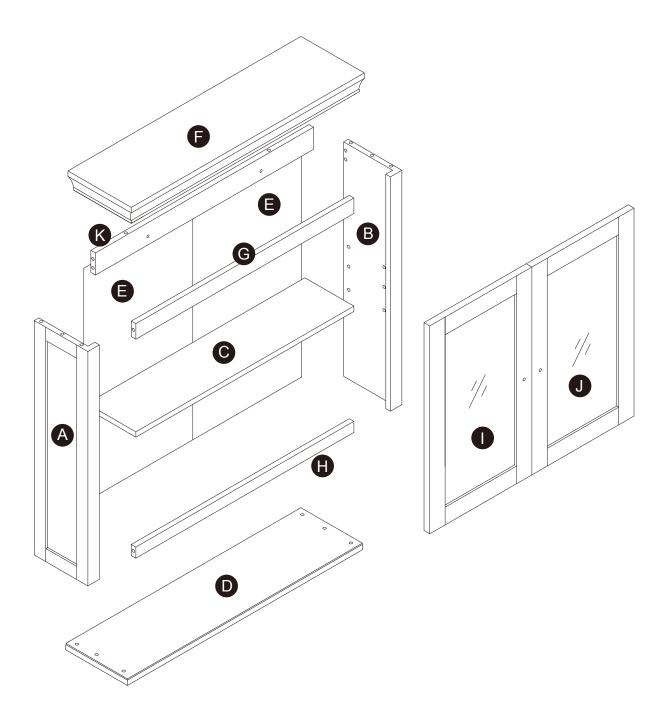

Cabinet with 2 Doors

www.teamson.com



### **Questions? Comments? Need help?** Call or email us any time!

## **Global Customer Service**

**USA** 

#### +1(800)935-3959

Mon - Fri 10:00am ~ 2:00pm EST Support@teamson.com

EU/UK

#### +44(0)1952-916-050

Mon - Thu 9:00am ~ 5:00pm GMT Friday 9:00am ~ 4:00pm GMT ⊠ support@teamson.co.uk

**ASIA** 

#### 深圳办公室:

#### +86(0755)8885-3558.分机号331

Mon - Sat 9:00am ~ 5:00pm GMT+8 ⊠ sales\_ec@teamson.com

台北辦公室:

#### +886(2)2556-6268

Mon - Fri 9:00am ~ 5:00pm GMT+8 ⊠ sales\_ec@teamson.com

#### www.teamson.com







\*\* Got questions? Please have your product code (on the first page of this instruction, e.g. TD-12345A) and the order number ready, give us a call or email us through our customer care support! We are always ready to assist you!





#### **Product Parts**





K



1 PC



Scan for assembly instructions.

## **A** Care Instructions

Dust surface with a dry soft cloth. Do not use window cleaners or cleaning abrasives as they will scratch the surface and could damage the protective coating

## 

Small parts and sharp edges may be present prior to assembly.

04

| Hardware          |       |                |                  |            |                                        |
|-------------------|-------|----------------|------------------|------------|----------------------------------------|
| 1                 | 2     | 3              | 4                | 5          | 6                                      |
|                   | S D   |                | EDDDDD.          |            |