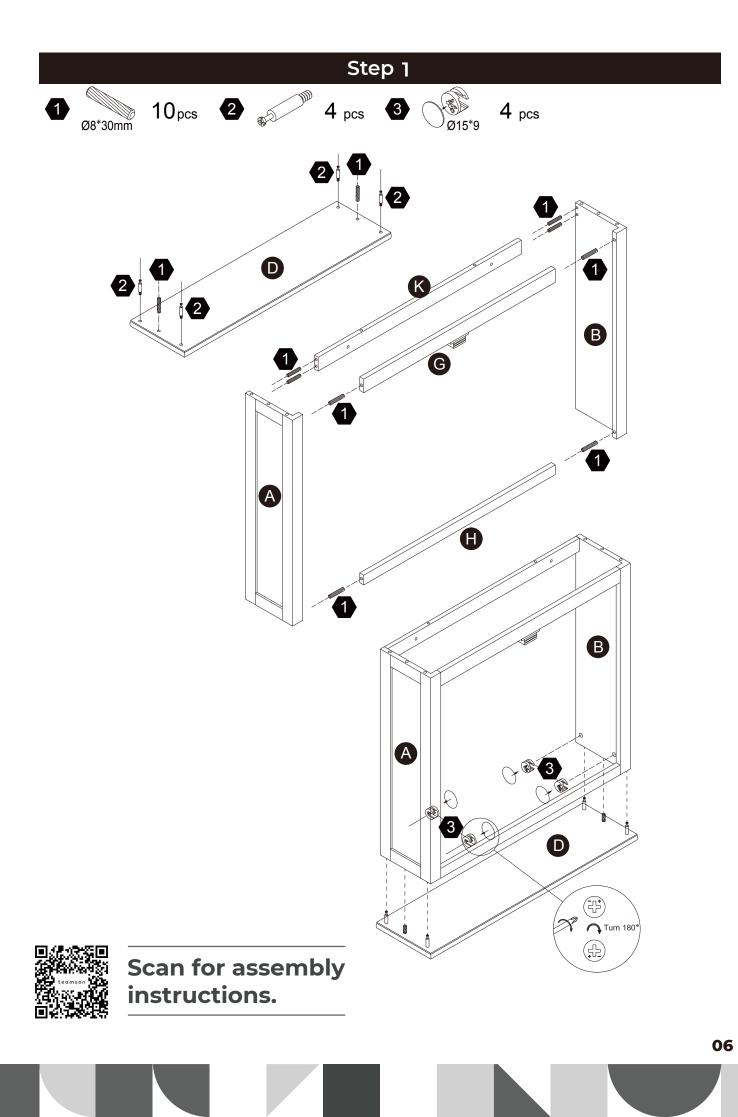

## 

Small parts and sharp edges may be present prior to assembly.

04

| Hardware          |       |                |                  |            |                                        |
|-------------------|-------|----------------|------------------|------------|----------------------------------------|
| 1                 | 2     | 3              | 4                | 5          | 6                                      |
|                   | S D   |                | EDDDDD.          |            |                                        |
| Ø8*30mm<br>14 PCS | 8 PCS | Ø15*9<br>8 PCS | Ø3*12mm<br>8 PCS | 2 PCS      | 2 PCS                                  |
| 7                 | 8     | 9              | 10               | 1          |                                        |
| $\bigcup$         |       |                | DUNNINN,         | Caller (B) | EDDDDDDDDDDDDDDDDDDDDDDDDDDDDDDDDDDDDD |
|                   |       | 3              | Ø4*35mm          | Ø3*12 D=7  | Ø4*25mm                                |
| 4 PCS             | 1 PC  | 2 PCS          | 2 PCS            | 14 PCS     | 1 PC                                   |