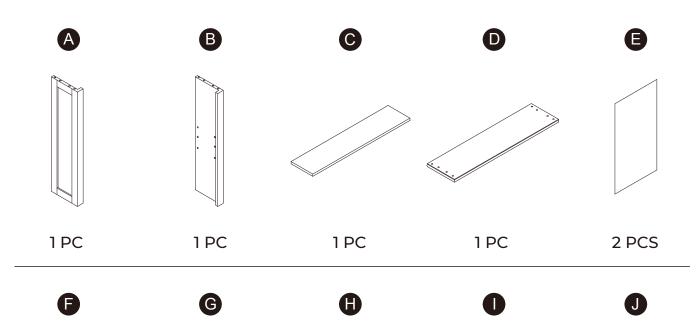

amson.com



### **Questions? Comments? Need help?** Call or email us any time!

## **Global Customer Service**

**USA** 

#### +1(800)935-3959

Mon - Fri 10:00am ~ 2:00pm EST Support@teamson.com

EU/UK

#### +44(0)1952-916-050

Mon - Thu 9:00am ~ 5:00pm GMT Friday 9:00am ~ 4:00pm GMT ⊠ support@teamson.co.uk

**ASIA** 

#### 深圳办公室:

#### +86(0755)8885-3558.分机号331

Mon - Sat 9:00am ~ 5:00pm GMT+8 ⊠ sales\_ec@teamson.com

台北辦公室:

#### +886(2)2556-6268

Mon - Fri 9:00am ~ 5:00pm GMT+8 ⊠ sales\_ec@teamson.com

#### www.teamson.com







\*\* Got questions? Please have your product code (on the first page of this instruction, e.g. TD-12345A) and the order number ready, give us a call or email us through our customer care support! We are always ready to assist you!





#### **Product Parts**





K



1 PC



Scan for assembly instructions.

## **A** Care Instructions

Dust surface with a dry soft cloth. Do not use window cleaners or cleaning abrasives as they will scratch the surface and could damage the protective coating

## 

Small parts and sharp edges may be present prior to assembly.

04

| Hardware          |       |                |                  |            |                                        |
|-------------------|-------|----------------|------------------|------------|----------------------------------------|
| 1                 | 2     | 3              | 4                | 5          | 6                                      |
|                   | S D   |                | EDDDDD.          |            |                                        |
| Ø8*30mm<b