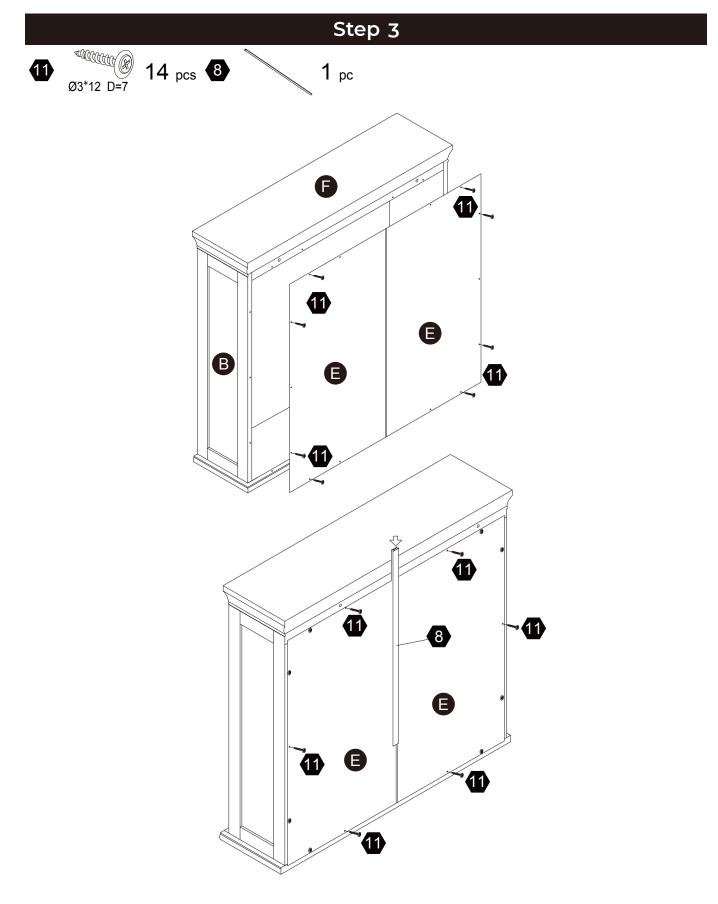

## 

Small parts and sharp edges may be present prior to assembly.

04

| Hardware          |       |                |                  |            |                                        |
|-------------------|-------|----------------|------------------|------------|----------------------------------------|
| 1                 | 2     | 3              | 4                | 5          | 6                                      |
|                   | S D   |                | EDDDDD.          |            |                                        |
| Ø8*30mm<br>14 PCS | 8 PCS | Ø15*9<br>8 PCS | Ø3*12mm<br>8 PCS | 2 PCS      | 2 PCS                                  |
| 7                 | 8     | 9              | 10               | 1          |                                        |
| $\bigcup$         |       |                | DUNNINN,         | Caller (B) | EDDDDDDDDDDDDDDDDDDDDDDDDDDDDDDDDDDDDD |
|                   |       | 3              | Ø4*35mm          | Ø3*12 D=7  | Ø4*25mm                                |
| 4 PCS             | 1 PC  | 2 PCS          | 2 PCS            | 14 PCS     | 1 PC                                   |