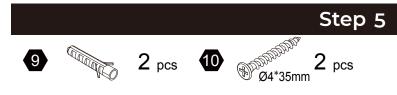

## 

Small parts and sharp edges may be present prior to assembly.

04

| Hardware          |       |                |                  |            |                                        |
|-------------------|-------|----------------|------------------|------------|----------------------------------------|
| 1                 | 2     | 3              | 4                | 5          | 6                                      |
|                   | S D   |                | EDDDDD.          |            |                                        |
| Ø8*30mm<br>14 PCS | 8 PCS | Ø15*9<br>8 PCS | Ø3*12mm<br>8 PCS | 2 PCS      | 2 PCS                                  |
| 7                 | 8     | 9              | 10               | 1          |                                        |
| $\bigcup$         |       |                | DUNNINN,         | Caller (B) | EDDDDDDDDDDDDDDDDDDDDDDDDDDDDDDDDDDDDD |
|                   |       | 3              | Ø4*35mm          | Ø3*12 D=7  | Ø4*25mm                                |
| 4 PCS             | 1 PC  | 2 PCS          | 2 PCS            | 14 PCS     | 1 PC                                   |