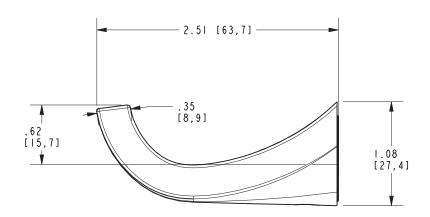

### **PRODUCT DIMENSIONS** (Units are in inches)

Product Dimensions are provided for reference only. For specific product installation guidelines, please reference the Installation Instructions of the product being installed.