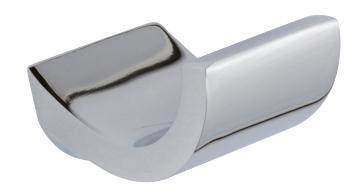

### **Single Robe Hook** 4710

The Single Robe Hook shall be made of solid brass construction. Single Robe Hook shall complement Newport Brass Cinu product series. Single Robe Hook shall be Newport Brass Model 4710/\_\_\_. . .