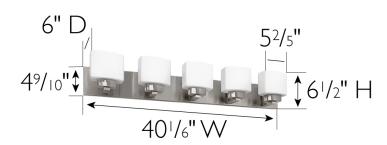

MATERIAL CONSTRUCTION: Steel/Glass

ASSEMBLED DIMENSIONS:  $6.5" \text{ H} \times 40.16" \text{ L} \times 6" \text{ D}$ 

WEIGHT: 10.3 lbs.

**BACKPLATE DIMENSIONS:** 4.92" H × 40.16" W

CANOPY/PLATE DIMENSIONS: N/A

GLASS/SHADE DIMENSIONS:  $4.4" \text{ H} \times 5.4" \text{ L} \times 3.8" \text{ D}$ 

GLASS/SHADE MATERIAL: Glass
GLASS/SHADE TYPE: Frosted
GLASS/SHADE COLOR: White

LED BRIGHTNESS (LUMENS):

LED COLOR CORRELATED TEMPERATURE (CCT): N/A