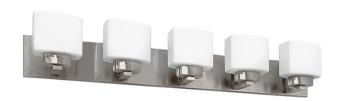

## Dove Creek 5-Light Vanity Light Satin Nickel

## **SPECIFICATIONS**

MOUNTING: Wall Mount

SLOPED CEILING ADAPTABLE: No

**LAMPTYPE I:** 5 Medium Base Bulbs

BULB INCLUDED: No

WATTS PER BULB: 60W or LED Equivalent
TOTAL WATTAGE: 300W or LED Equivalent

**DIMMABLE**: Yes