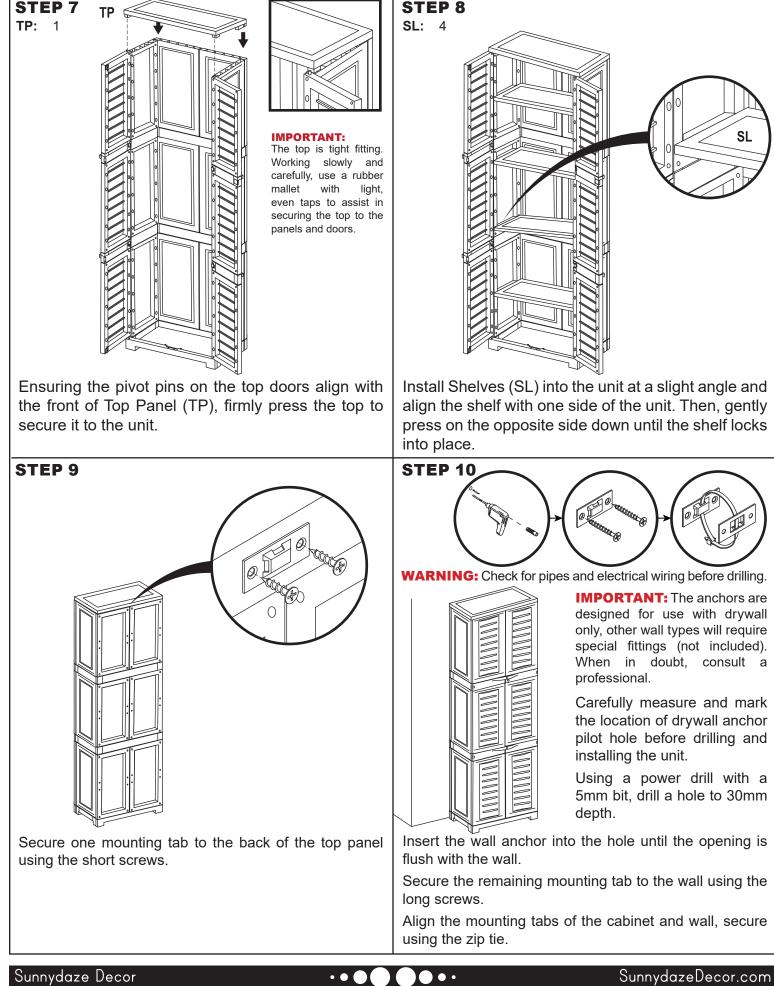

|                                                                                         | Inspect packaging to ensure all<br>parts are accounted for before<br>disposing of packing materials.<br>Save the packing slip. |        |                             |                                                          |                            |
|-----------------------------------------------------------------------------------------|--------------------------------------------------------------------------------------------------------------------------------|--------|-----------------------------|----------------------------------------------------------|----------------------------|
|                                                                                         | No.                                                                                                                            | CODE   |                             | Parts                                                    | QTY.                       |
|                                                                                         | 1                                                                                                                              | ТР     |                             | Top Panel                                                | 1                          |
|                                                                                         | 2                                                                                                                              | вт     |                             | Bottom Panel                                             | 1                          |
|                                                                                         | 3                                                                                                                              | SP     |                             | Side Panel                                               | 6                          |
|                                                                                         | 4                                                                                                                              | BP     |                             | Back Panel                                               | 6                          |
|                                                                                         | 5                                                                                                                              | TD     | R                           | Top Door (L/R)                                           | 2                          |
|                                                                                         | 6                                                                                                                              | MD     |                             | Middle Door (L/R)                                        | 2                          |
|                                                                                         | 7                                                                                                                              | BD     | R                           | Bottom Door (L/R)                                        | 2                          |
|                                                                                         | 8                                                                                                                              | SL     |                             | Shelf                                                    | 4                          |
|                                                                                         | 9                                                                                                                              | DH     | L R                         | Door Handle (L/R)                                        | 4                          |
|                                                                                         | 10                                                                                                                             | SPL    |                             | Side Panel Link                                          | 4                          |
|                                                                                         | 11                                                                                                                             | BL     |                             | Back Panel Link                                          | 2                          |
|                                                                                         | 12                                                                                                                             |        |                             | Anti-Tip Kit                                             | 1                          |
|                                                                                         | TOOLS REG                                                                                                                      | QUIRED | (not included)              |                                                          |                            |
| 30<br>pounds<br>13.6 kg<br>Weight Capacity<br>per Shelf<br>Weight Capacity<br>per Shelf | Rubber Mallet                                                                                                                  |        | Power Drill<br>with 5mm Bit | SCAN T<br>CODE WI<br>SMARTPI<br>TO VIEW<br>ASSEM<br>VIDE | TH A<br>HONE<br>OUR<br>BLY |
| Sunnydaze Decor                                                                         | • • (                                                                                                                          |        |                             | SunnydazeDec                                             | or.com                     |