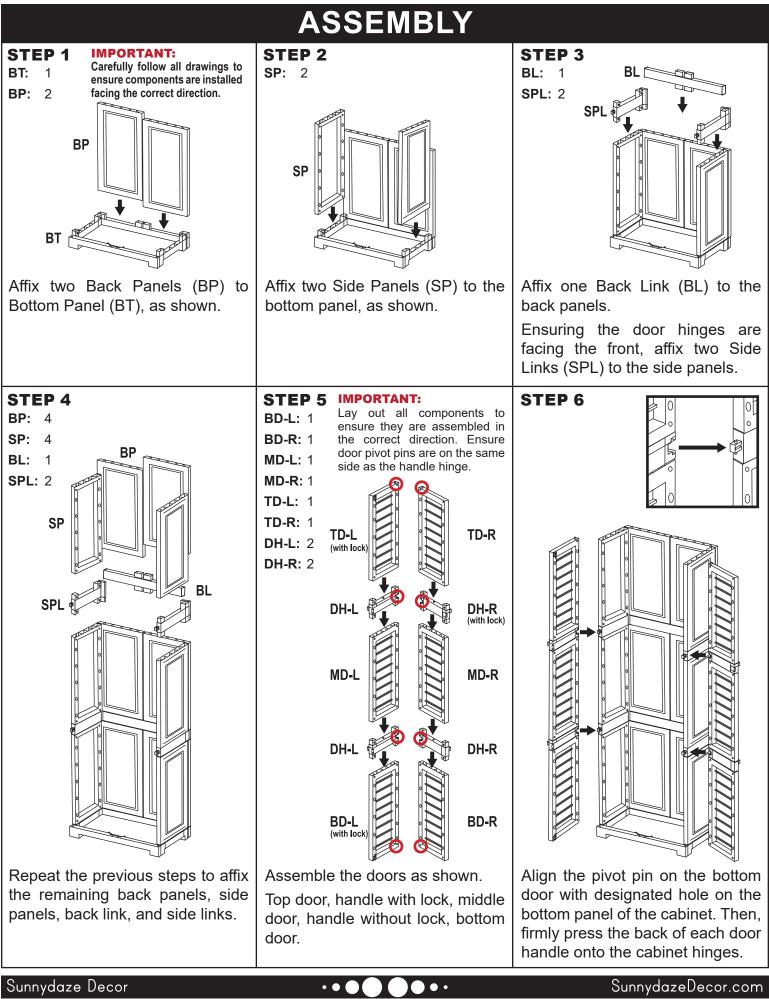

|                                                                                         | Inspect packaging to ensure all<br>parts are accounted for before<br>disposing of packing materials.<br>Save the packing slip. |        |                             |                                                          |                            |
|-----------------------------------------------------------------------------------------|--------------------------------------------------------------------------------------------------------------------------------|--------|-----------------------------|----------------------------------------------------------|----------------------------|
|                                                                                         | No.                                                                                                                            | CODE   |                             | Parts                                                    | QTY.                       |
|                                                                                         | 1                                                                                                                              | ТР     |                             | Top Panel                                                | 1                          |
|                                                                                         | 2                                                                                                                              | вт     |                             | Bottom Panel                                             | 1                          |
|                                                                                         | 3                                                                                                                              | SP     |                             | Side Panel                                               | 6                          |
|                                                                                         | 4                                                                                                                              | BP     |                             | Back Panel                                               | 6                          |
|                                                                                         | 5                                                                                                                              | TD     | R                           | Top Door (L/R)                                           | 2                          |
|                                                                                         | 6                                                                                                                              | MD     |                             | Middle Door (L/R)                                        | 2                          |
|                                                                                         | 7                                                                                                                              | BD     | R                           | Bottom Door (L/R)                                        | 2                          |
|                                                                                         | 8                                                                                                                              | SL     |                             | Shelf                                                    | 4                          |
|                                                                                         | 9                                                                                                                              | DH     | L R                         | Door Handle (L/R)                                        | 4                          |
|                                                                                         | 10                                                                                                                             | SPL    |                             | Side Panel Link                                          | 4                          |
|                                                                                         | 11                                                                                                                             | BL     |                             | Back Panel Link                                          | 2                          |
|                                                                                         | 12                                                                                                                             |        |                             | Anti-Tip Kit                                             | 1                          |
|                                                                                         | TOOLS REG                                                                                                                      | QUIRED | (not included)              |                                                          |                            |
| 30<br>pounds<br>13.6 kg<br>Weight Capacity<br>per Shelf<br>Weight Capacity<br>per Shelf | Rubber Mallet                                                                                                                  |        | Power Drill<br>with 5mm Bit | SCAN T<br>CODE WI<br>SMARTPI<br>TO VIEW<br>ASSEM<br>VIDE | TH A<br>HONE<br>OUR<br>BLY |
| Sunnydaze Decor                                                                         | • • (                                                                                                                          |        |                             | SunnydazeDec                                             | or.com                     |