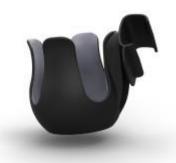

## Cup Holder

- Attaches easily to the following Quinny strollers: Zapp Flex Plus, Zapp Flex, Zapp Xtra, Moodd, and Buzz Xtra
- Keep a refreshing drink close by during your stroll

| Package<br>Type  | Units<br>Per | Height<br>(inches) | Width<br>(inches) | Depth<br>(inches) | Weight<br>(lbs) | Cubic<br>Feet | UPC            |
|------------------|--------------|--------------------|-------------------|-------------------|-----------------|---------------|----------------|
| Each             | 1            | 4.13               | 3.94              | 3.94              | 0.65            | 0.04          | 0884392610333  |
| Inner<br>Carton  |              |                    |                   |                   |                 |               |                |
| Master<br>Carton | 6            | 13.38              | 9.05              | 4.53              | 3.5             | 0.32          | 20884392610337 |