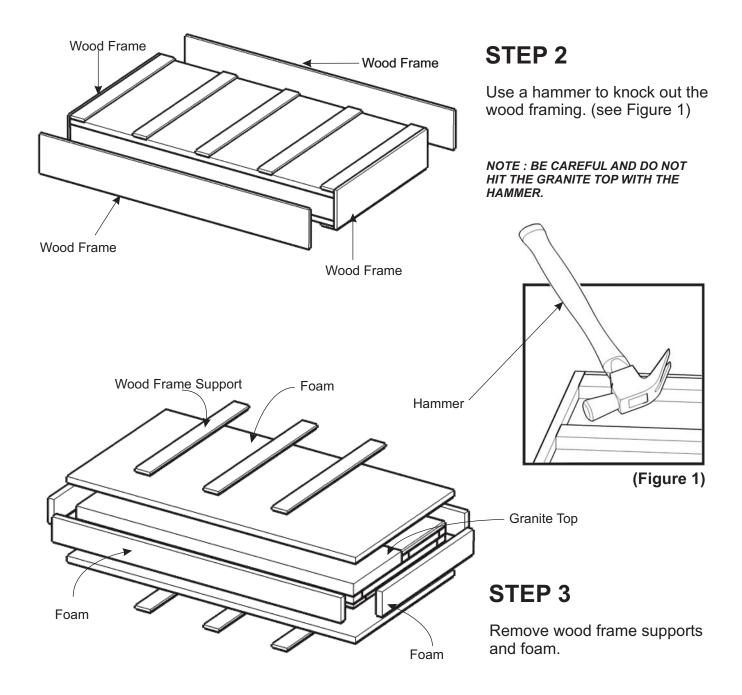

# HOW TO UNPACK THE GRANITE TOP

#### **IMPORTANT**

\* Please follow these step to unpack the granite top.

**STEP 1** 

Wood Crate –

Open carton.

Remove wood crate and place it on the floor.