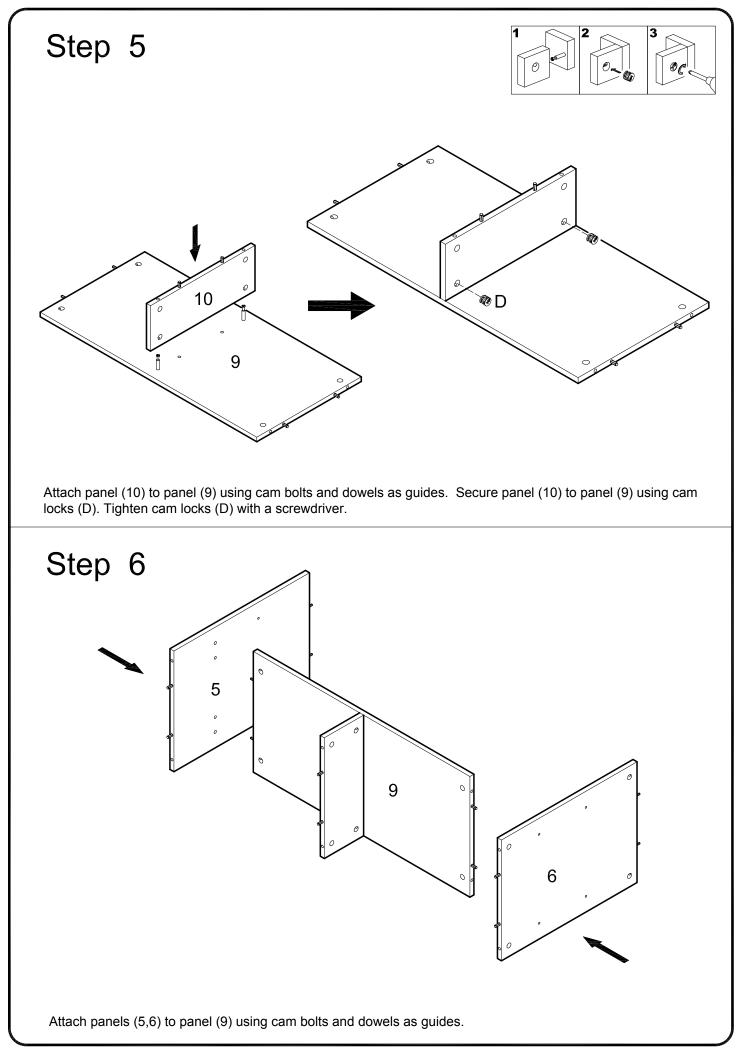

## **General Assembly Guidelines**

- I. Ensure that all parts and hardware are available before beginning assembly.
- **II.** Follow each step carefully to ensure the proper assembly of this product.
- III. Two people are recommended for ease in the assembly of this product.
- IV. The three main types of hardware used to assemble this product are : wood dowels , screws and bolts.
- V. The provided glue is to secure wood dowels in place . When first inserting dowels , locate the appropriate hole for the dowel , place a small amount of glue in the hole and insert the dowel . Wipe away excess glue immediately.

In future assembly steps when dowels are necessary to attach assembly parts together , place a small amount of glue on the end of the dowel before attaching parts together . Wipe away excess glue immediately.

VI. A Phillips head screwdriver is required for the assembly of this product .

VII. Power tools should not be used to assemble this product .