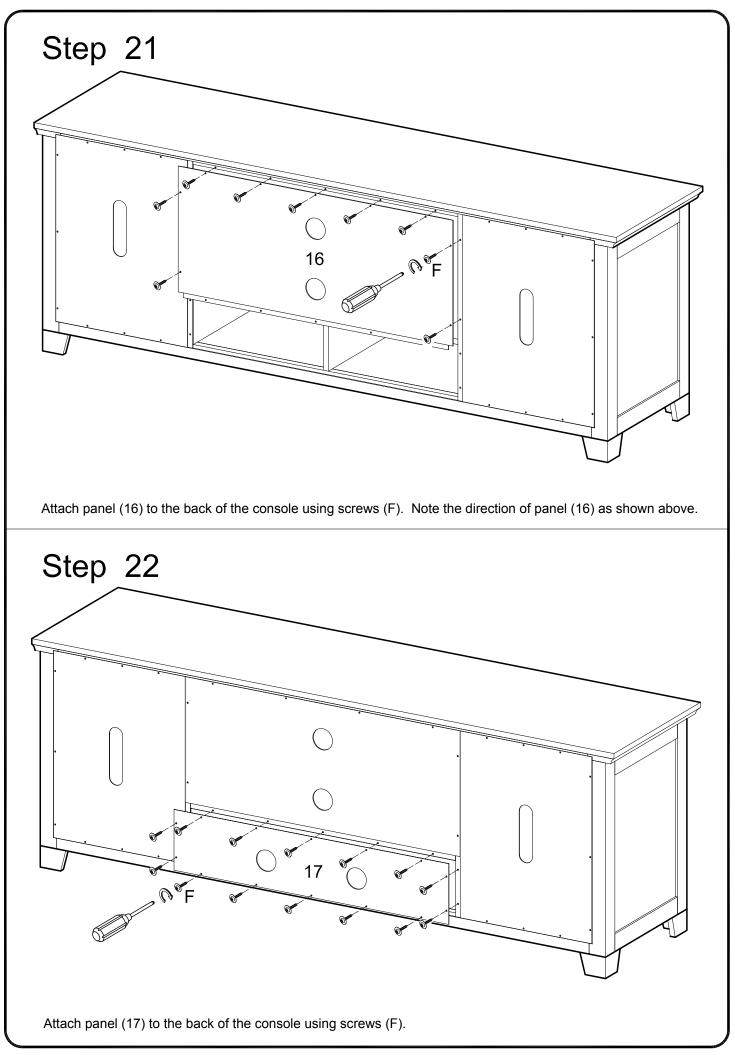

\bigcirc$         |             | Spring washer                              | 4 pcs  |
| L | $\bigcirc$         |             | Washer                                     | 4 pcs  |
| Μ |                    |             | Handle                                     | 2 pcs  |
| Ν | $\bigcirc$         |             | Handle back plate                          | 2 pcs  |
| Ρ | $\bigcirc$         |             | Sticker                                    | 16 pcs |
| Q |                    |             | Glue tube                                  | 2 pcs  |
| R |                    |             | Touch-up marker<br>(Except Black or White) | 1 pc   |

The hardware quantities listed above are required for proper assembly. Some extra hardware may also have been included.