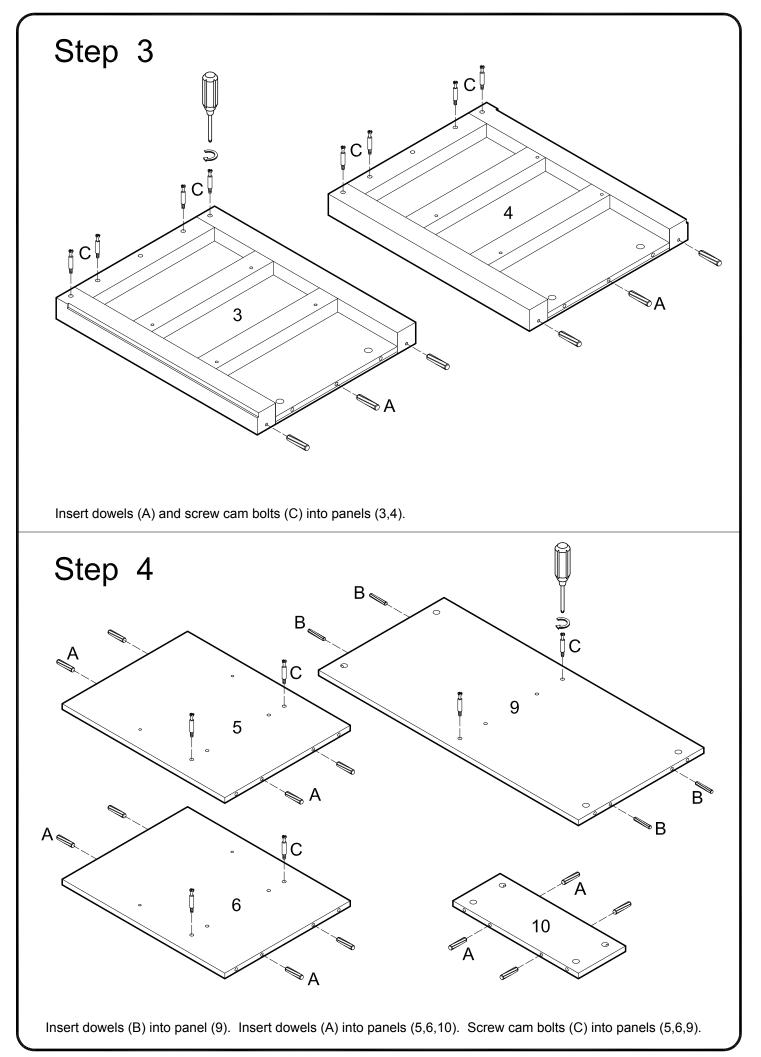

| 4 pcs  |
| K | $\bigcirc$         |             | Spring washer                              | 4 pcs  |
| L | $\bigcirc$         |             | Washer                                     | 4 pcs  |
| Μ |                    |             | Handle                                     | 2 pcs  |
| Ν | $\bigcirc$         |             | Handle back plate                          | 2 pcs  |
| Ρ | $\bigcirc$         |             | Sticker                                    | 16 pcs |
| Q |                    |             | Glue tube                                  | 2 pcs  |
| R |                    |             | Touch-up marker<br>(Except Black or White) | 1 pc   |

The hardware quantities listed above are required for proper assembly. Some extra hardware may also have been included.