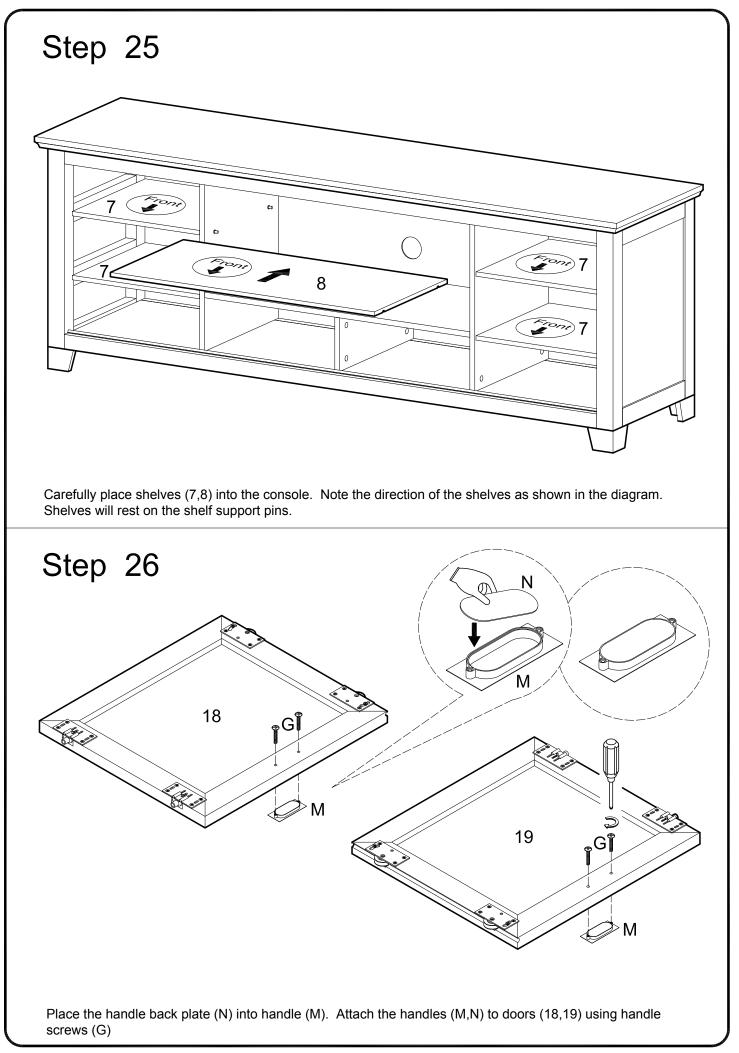

circ$         |             | Spring washer                              | 4 pcs  |
| L | $\bigcirc$         |             | Washer                                     | 4 pcs  |
| Μ |                    |             | Handle                                     | 2 pcs  |
| Ν | $\bigcirc$         |             | Handle back plate                          | 2 pcs  |
| Ρ | $\bigcirc$         |             | Sticker                                    | 16 pcs |
| Q |                    |             | Glue tube                                  | 2 pcs  |
| R |                    |             | Touch-up marker<br>(Except Black or White) | 1 pc   |

The hardware quantities listed above are required for proper assembly. Some extra hardware may also have been included.