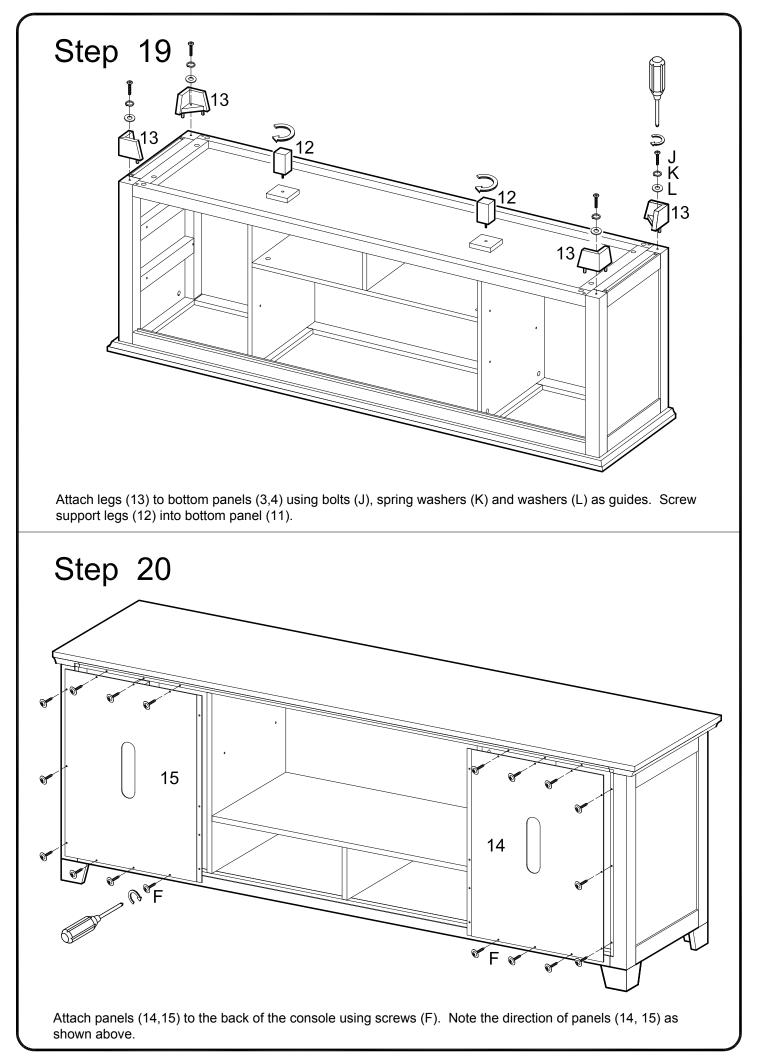

$\bigcirc$         |             | Spring washer                              | 4 pcs  |
| L | $\bigcirc$         |             | Washer                                     | 4 pcs  |
| Μ |                    |             | Handle                                     | 2 pcs  |
| Ν | $\bigcirc$         |             | Handle back plate                          | 2 pcs  |
| Ρ | $\bigcirc$         |             | Sticker                                    | 16 pcs |
| Q |                    |             | Glue tube                                  | 2 pcs  |
| R |                    |             | Touch-up marker<br>(Except Black or White) | 1 pc   |

The hardware quantities listed above are required for proper assembly. Some extra hardware may also have been included.