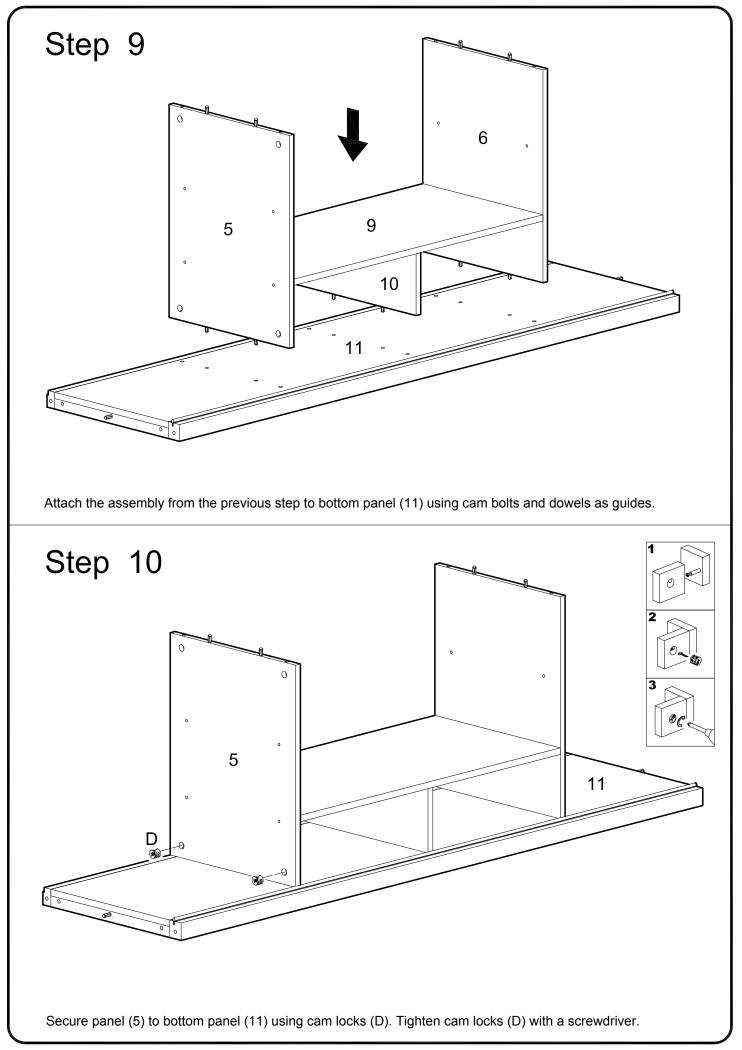

## **General Assembly Guidelines**

- I. Ensure that all parts and hardware are available before beginning assembly.
- **II.** Follow each step carefully to ensure the proper assembly of this product.
- III. Two people are recommended for ease in the assembly of this product.
- IV. The three main types of hardware used to assemble this product are : wood dowels , screws and bolts.
- V. The provided glue is to secure wood dowels in place . When first inserting dowels , locate the appropriate hole for the dowel , place a small amount of glue in the hole and insert the dowel . Wipe away excess glue immediately.

In future assembly steps when dowels are necessary to attach assembly parts together , place a small amount of glue on the end of the dowel before attaching parts together . Wipe away excess glue immediately.

VI. A Phillips head screwdriver is required for the assembly of this product .

VII. Power tools should not be used to assemble this product .