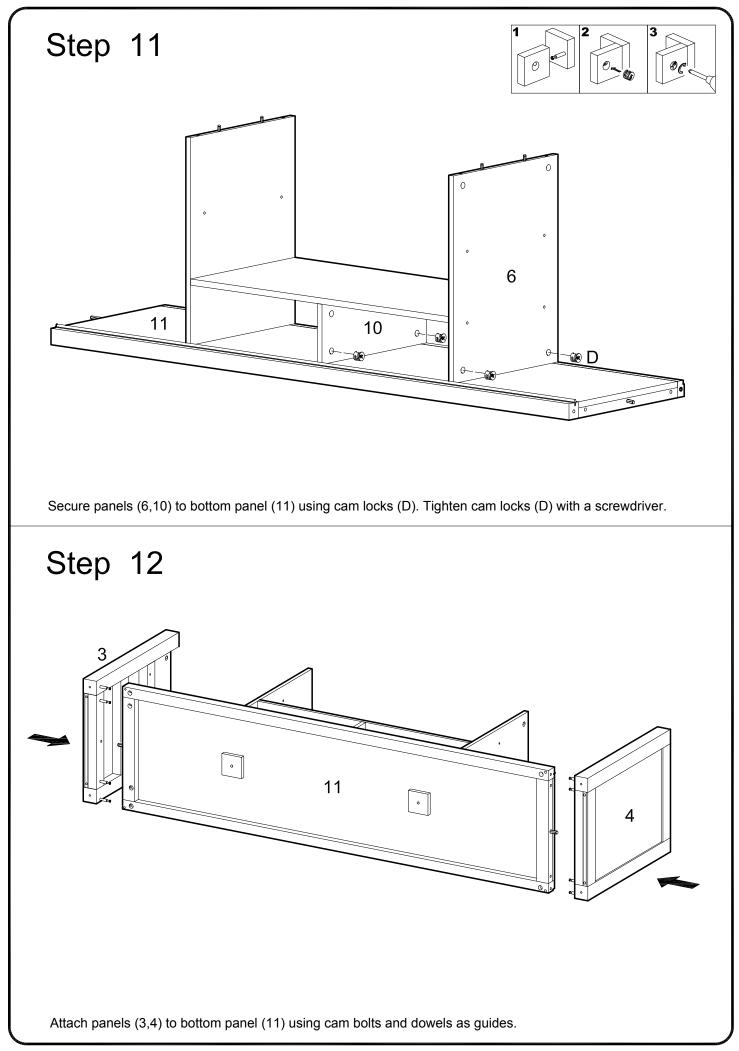

## **General Assembly Guidelines**

- I. Ensure that all parts and hardware are available before beginning assembly.
- **II.** Follow each step carefully to ensure the proper assembly of this product.
- III. Two people are recommended for ease in the assembly of this product.
- IV. The three main types of hardware used to assemble this product are : wood dowels , screws and bolts.
- V. The provided glue is to secure wood dowels in place . When first inserting dowels , locate the appropriate hole for the dowel , place a small amount of glue in the hole and insert the dowel . Wipe away excess glue immediately.

In future assembly steps when dowels are necessary to attach assembly parts together , place a small amount of glue on the end of the dowel before attaching parts together . Wipe away excess glue immediately.

VI. A Phillips head screwdriver is required for the assembly of this product .

VII. Power tools should not be used to assemble this product .