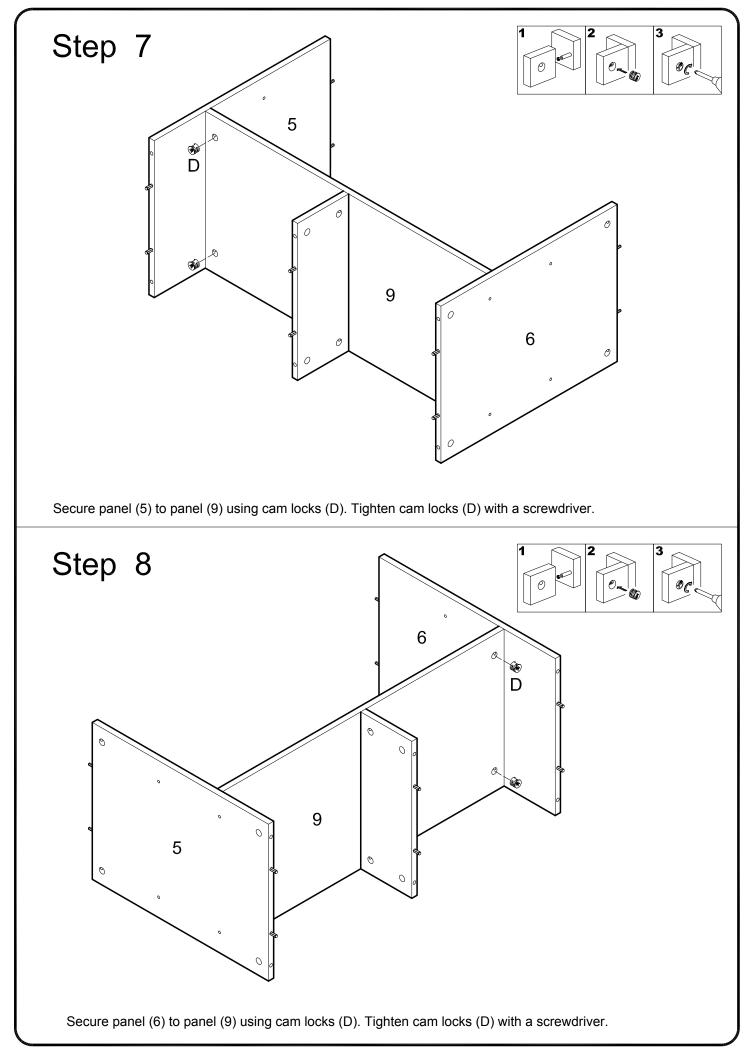

## **General Assembly Guidelines**

- I. Ensure that all parts and hardware are available before beginning assembly.
- **II.** Follow each step carefully to ensure the proper assembly of this product.
- III. Two people are recommended for ease in the assembly of this product.
- IV. The three main types of hardware used to assemble this product are : wood dowels , screws and bolts.
- V. The provided glue is to secure wood dowels in place . When first inserting dowels , locate the appropriate hole for the dowel , place a small amount of glue in the hole and insert the dowel . Wipe away excess glue immediately.

In future assembly steps when dowels are necessary to attach assembly parts together , place a small amount of glue on the end of the dowel before attaching parts together . Wipe away excess glue immediately.

VI. A Phillips head screwdriver is required for the assembly of this product .

VII. Power tools should not be used to assemble this product .