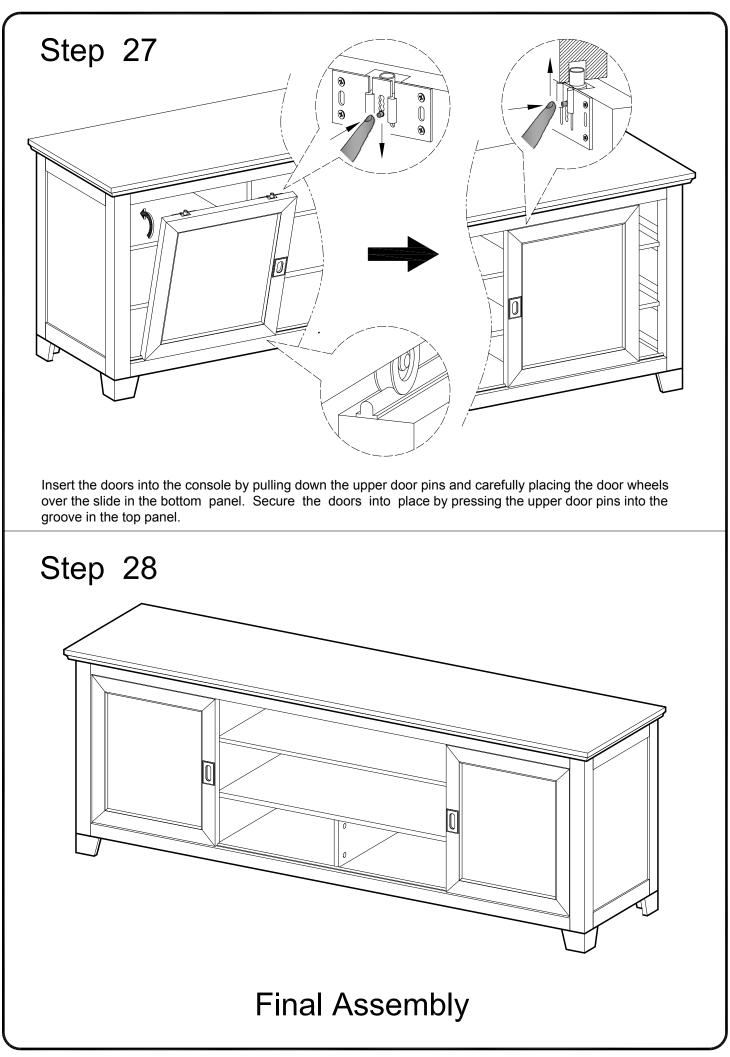

rc$         |             | Spring washer                              | 4 pcs  |
| L | $\bigcirc$         |             | Washer                                     | 4 pcs  |
| Μ |                    |             | Handle                                     | 2 pcs  |
| Ν | $\bigcirc$         |             | Handle back plate                          | 2 pcs  |
| Ρ | $\bigcirc$         |             | Sticker                                    | 16 pcs |
| Q |                    |             | Glue tube                                  | 2 pcs  |
| R |                    |             | Touch-up marker<br>(Except Black or White) | 1 pc   |

The hardware quantities listed above are required for proper assembly. Some extra hardware may also have been included.