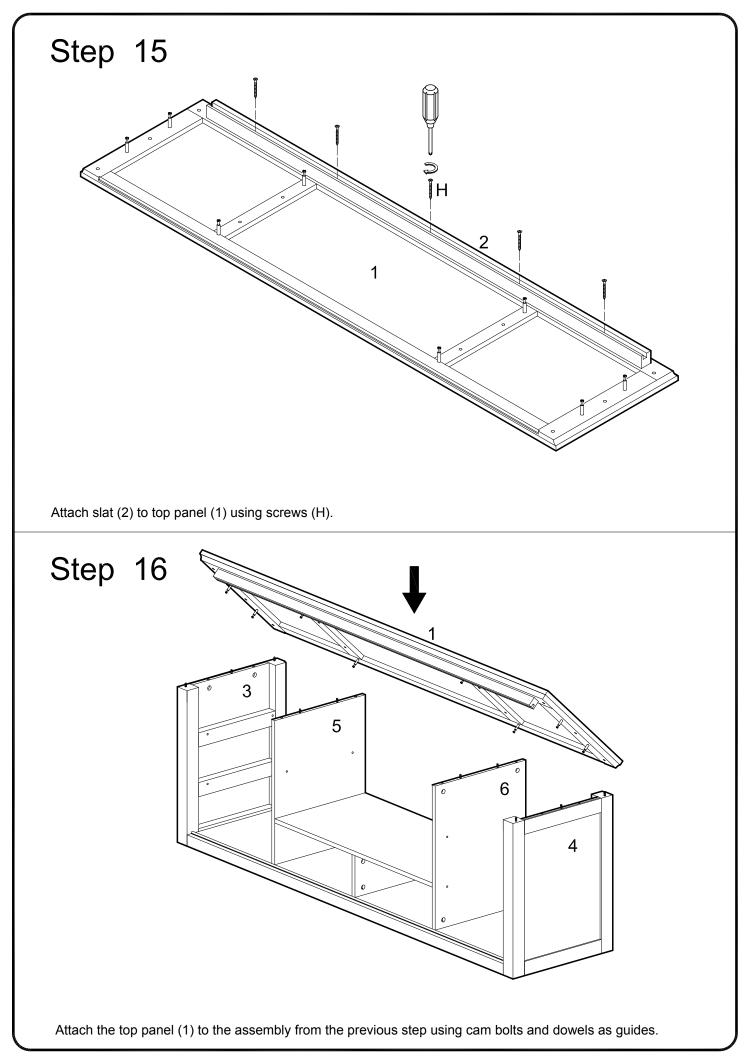

K | $\bigcirc$         |             | Spring washer                              | 4 pcs  |
| L | $\bigcirc$         |             | Washer                                     | 4 pcs  |
| Μ |                    |             | Handle                                     | 2 pcs  |
| Ν | $\bigcirc$         |             | Handle back plate                          | 2 pcs  |
| Ρ | $\bigcirc$         |             | Sticker                                    | 16 pcs |
| Q |                    |             | Glue tube                                  | 2 pcs  |
| R |                    |             | Touch-up marker<br>(Except Black or White) | 1 pc   |

The hardware quantities listed above are required for proper assembly. Some extra hardware may also have been included.