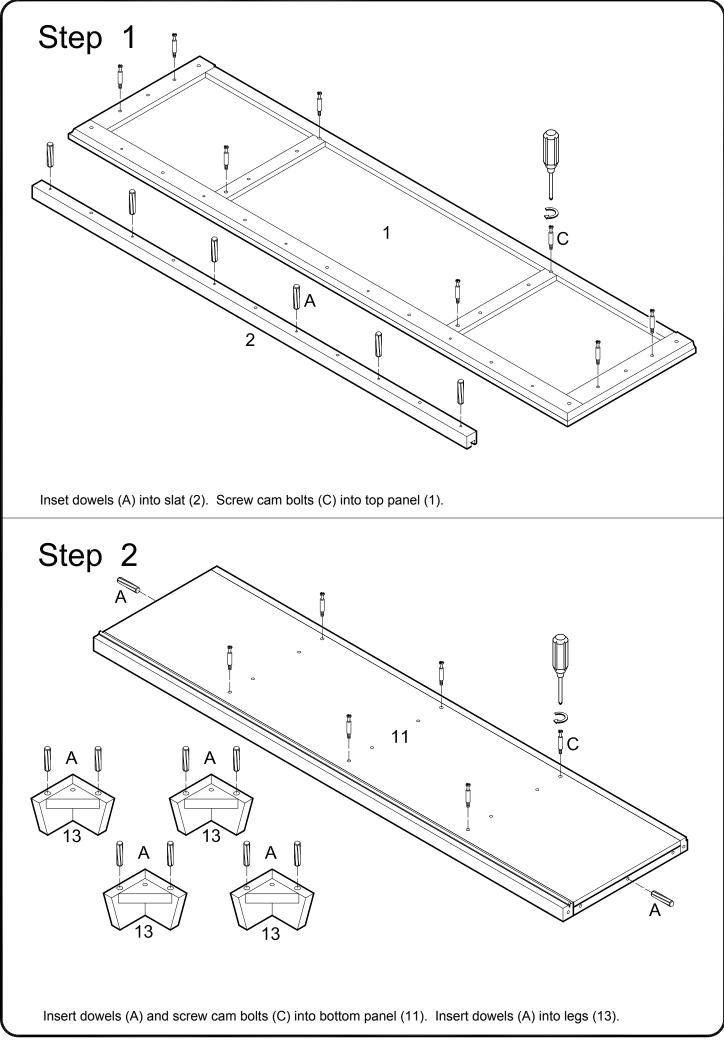

| 4 pcs  |
| K | $\bigcirc$         |             | Spring washer                              | 4 pcs  |
| L | $\bigcirc$         |             | Washer                                     | 4 pcs  |
| Μ |                    |             | Handle                                     | 2 pcs  |
| Ν | $\bigcirc$         |             | Handle back plate                          | 2 pcs  |
| Ρ | $\bigcirc$         |             | Sticker                                    | 16 pcs |
| Q |                    |             | Glue tube                                  | 2 pcs  |
| R |                    |             | Touch-up marker<br>(Except Black or White) | 1 pc   |

The hardware quantities listed above are required for proper assembly. Some extra hardware may also have been included.