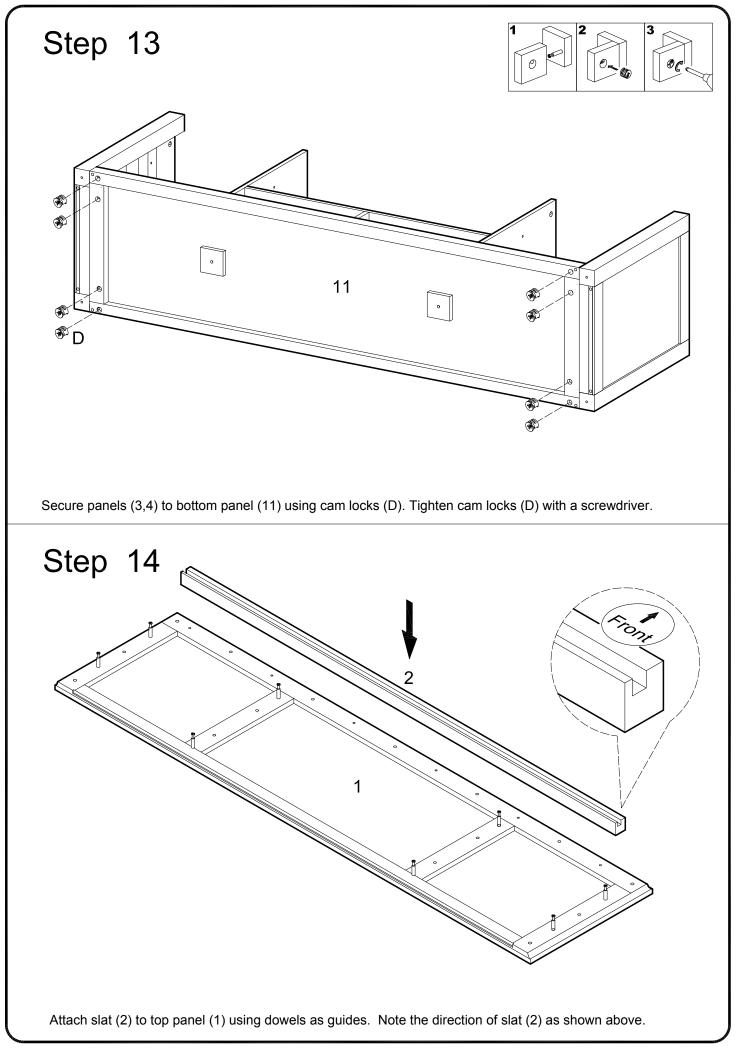

| K | $\bigcirc$         |             | Spring washer                              | 4 pcs  |
| L | $\bigcirc$         |             | Washer                                     | 4 pcs  |
| Μ |                    |             | Handle                                     | 2 pcs  |
| Ν | $\bigcirc$         |             | Handle back plate                          | 2 pcs  |
| Ρ | $\bigcirc$         |             | Sticker                                    | 16 pcs |
| Q |                    |             | Glue tube                                  | 2 pcs  |
| R |                    |             | Touch-up marker<br>(Except Black or White) | 1 pc   |

The hardware quantities listed above are required for proper assembly. Some extra hardware may also have been included.