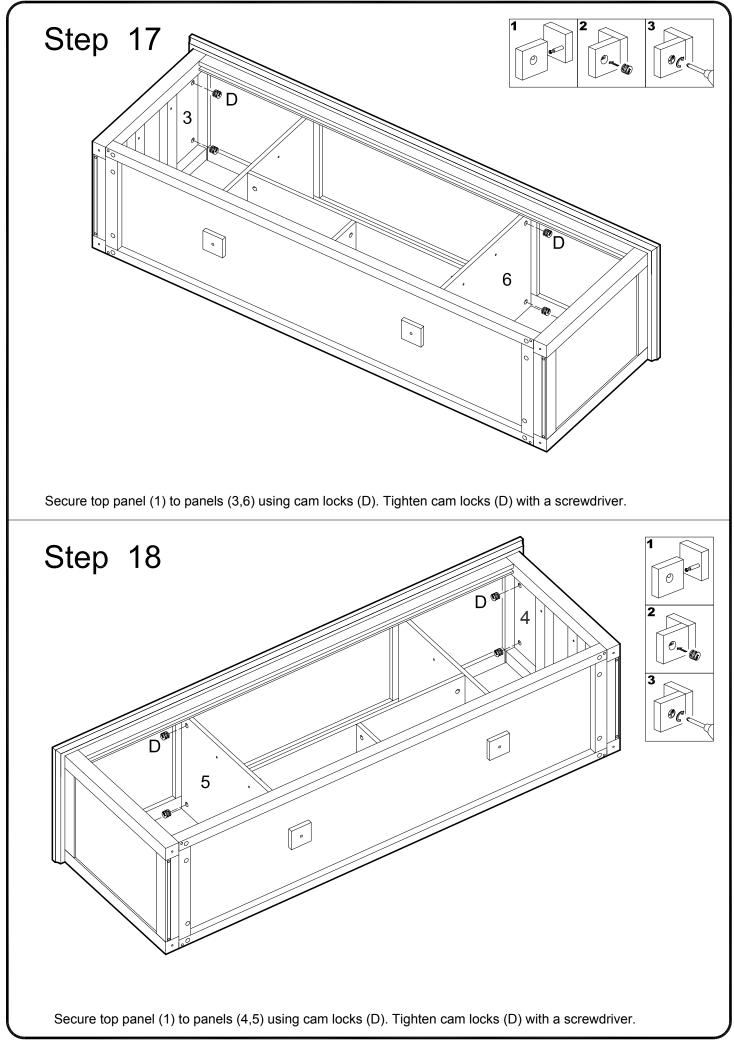

| $\bigcirc$         |             | Spring washer                              | 4 pcs  |
| L | $\bigcirc$         |             | Washer                                     | 4 pcs  |
| Μ |                    |             | Handle                                     | 2 pcs  |
| Ν | $\bigcirc$         |             | Handle back plate                          | 2 pcs  |
| Ρ | $\bigcirc$         |             | Sticker                                    | 16 pcs |
| Q |                    |             | Glue tube                                  | 2 pcs  |
| R |                    |             | Touch-up marker<br>(Except Black or White) | 1 pc   |

The hardware quantities listed above are required for proper assembly. Some extra hardware may also have been included.