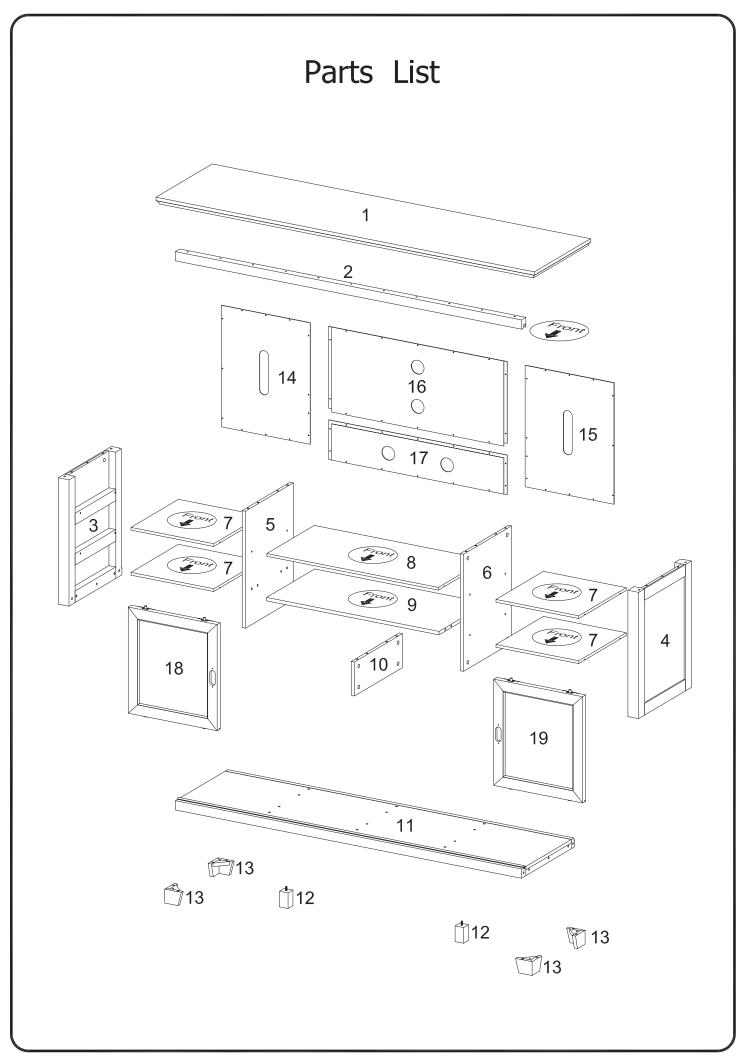

mbly of this product.
- III. Two people are recommended for ease in the assembly of this product.
- IV. The three main types of hardware used to assemble this product are : wood dowels , screws and bolts.
- V. The provided glue is to secure wood dowels in place . When first inserting dowels , locate the appropriate hole for the dowel , place a small amount of glue in the hole and insert the dowel . Wipe away excess glue immediately.



In future assembly steps when dowels are necessary to attach assembly parts together , place a small amount of glue on the end of the dowel before attaching parts together . Wipe away excess glue immediately.



VI. A Phillips head screwdriver is required for the assembly of this product .



VII. Power tools should not be used to assemble this product .





## Hardware List

| А |                    | M8*30(mm)   | Wooden dowel                               | 34 pcs |
|---|--------------------|-------------|--------------------------------------------|--------|
| В |                    | M6*30(mm)   | Wooden dowel                               | 4 pcs  |
| С |                    |             | Cam bolt                                   | 28 pcs |
| D |                    |             | Cam lock                                   | 28 pcs |
| Е |                    | M5*16(mm)   | Shelf support pin                          | 20 pcs |
| F |                    | M3.5*12(mm) | Screw                                      | 41 pcs |
| G | aaaaaa             | M4*18(mm)   | Handle Screw                               | 4 pcs  |
| Н | -annananananan