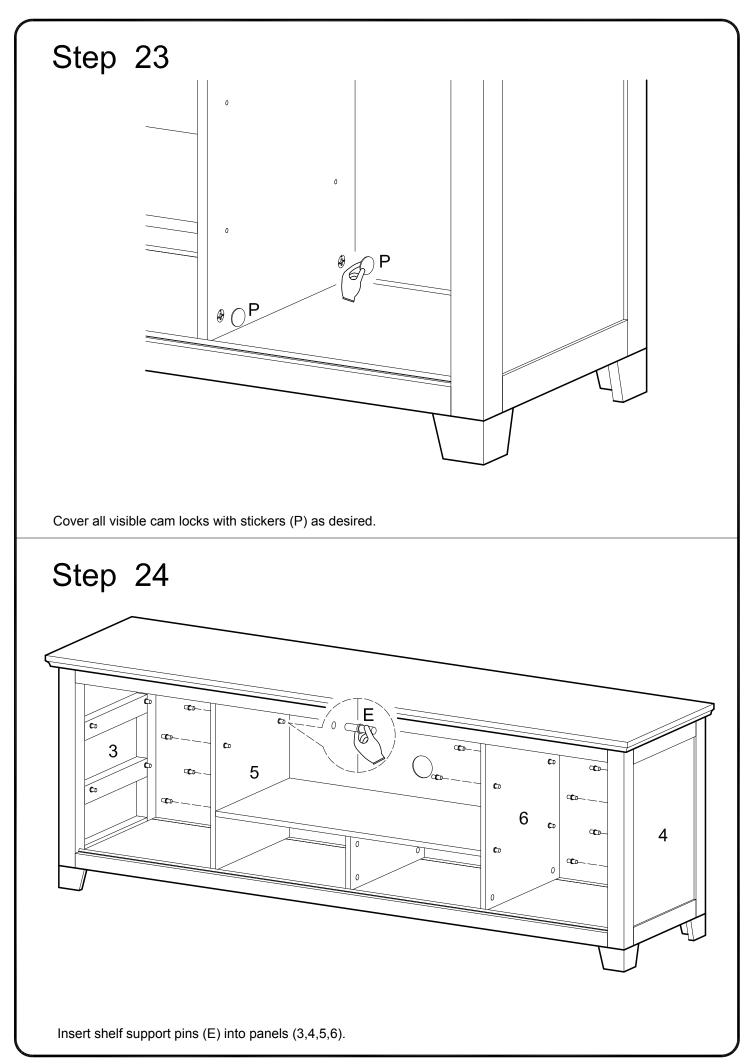

igcirc$         |             | Spring washer                              | 4 pcs  |
| L | $\bigcirc$         |             | Washer                                     | 4 pcs  |
| Μ |                    |             | Handle                                     | 2 pcs  |
| Ν | $\bigcirc$         |             | Handle back plate                          | 2 pcs  |
| Ρ | $\bigcirc$         |             | Sticker                                    | 16 pcs |
| Q |                    |             | Glue tube                                  | 2 pcs  |
| R |                    |             | Touch-up marker<br>(Except Black or White) | 1 pc   |

The hardware quantities listed above are required for proper assembly. Some extra hardware may also have been included.