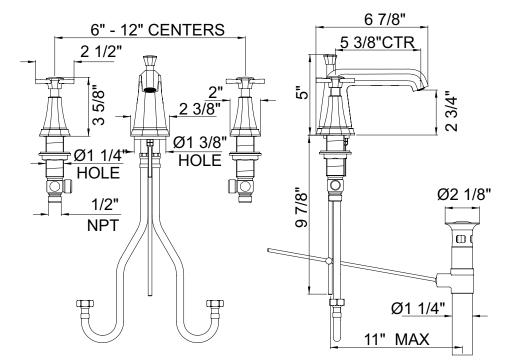

#### FEATURES

- Fixed spout
- Spout, valve housing, handles and pop-up made from solid brass
- 5 3/8" spout reach
- $2 \times 1 \frac{1}{4''}$  hole cutouts
- 1 x 1 3/8" hole cutout
- 1/4-turn ceramic disc valves
- Unique handle fixing clip, engineered to increase life of the valve
- Innovative valve hose connection, complete with flexible stainless steel hose
- Pop-up drain, 1 1/4" pipe
- 1.2 GPM
- 1/2" NPSM connections