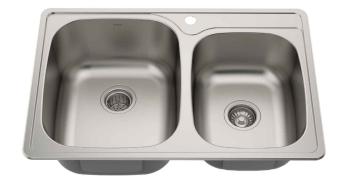

# KTM32

33 Inch Top Mount Double Bowl Stainless Steel Kitchen Sink

### Features

- 18 Gauge Stainless Steel Construction
- Double Bowl Top Mount Sink
- Required Minimum Cabinet Size: 36" Left to Right, 24" Front to Back
- Rear Center-Set Drains
- 3 1/2" Drain Opening
- NoiseDefend Undercoating and Sound Dampening Pads