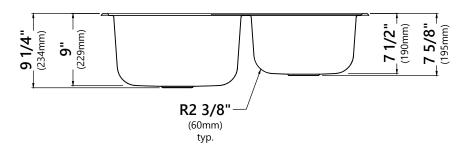

# Sink Dimensions

Overall Dimensions: 33 1/8" x 22" Larger Bowl Dimensions: 15 3/4" x 18 3/4" Smaller Bowl Dimensions: 13" x 16 1/2" Sink Depth: 9"