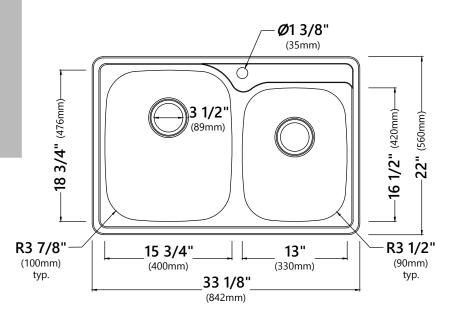

# Sink Dimensions

Overall Dimensions: 33 1/8" x 22" Larger Bowl Dimensions: 15 3/4" x 18 3/4" Smaller Bowl Dimensions: 13" x 16 1/2" Sink Depth: 9"