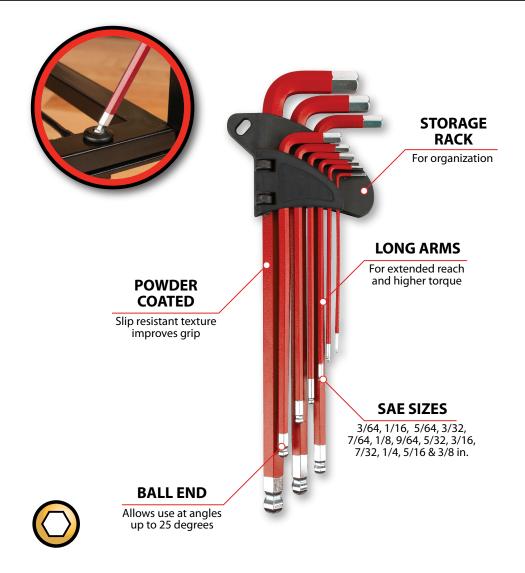

## 13 PC. SAE LONG ARM HEX KEY SET

| Item # | Inner | Master | UPC          | Packaging    |
|--------|-------|--------|--------------|--------------|
| W80202 | 10    | 40     | 039564154935 | Hanging Card |

- Ball end on the long arm allows use Includes handy folding organizer at angles up to 25 deg
- Slip resistant textured powder coat finish improves grip
- Laser etched size markings for easy identification
- SAE sizes: 3/64 in. 1/16 in. 5/64 in. 3/32 in. 7/64 in. 1/8 in. 9/64 in. 5/32 in. 3/16 in. 7/32 in. 1/4 in. 5/16 in. 3/8