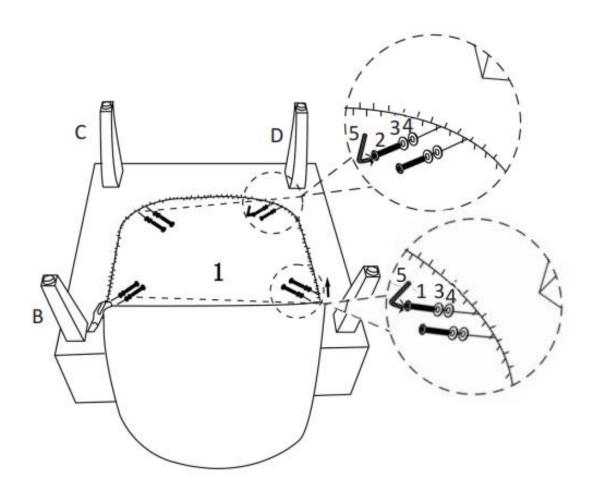

#### STEP 1

Place the Chair (A) on its back on a flat smooth surface. Remove the Legs (B, C and D) and hardware package from inside the fabric of the bottom of the Chair (A).

#### STEP 2

Attach the Front Legs (B) with Bolt (1), four Lock Washers (4) and four Flat Washers (3).

Use Allen Key (5) to tighten.

Attach Back Legs (C) and (D) Bolt (2), four Lock Washers (4) and four Flat Washers (3).

Use Allen Key (5) to tighten.

## STEP 3

Turn the Chair right side up.