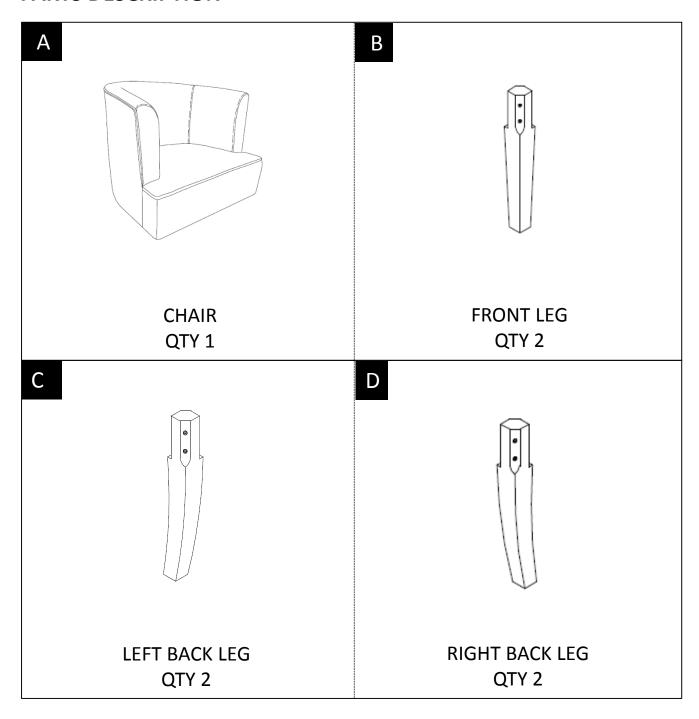

#### **PARTS DESCRIPTION**

**NEED HELP?** For help with assembly or if you are missing a part, Please call customer service at 1-866-518-0120 ext. 262 (9 am to 4 pm EST)