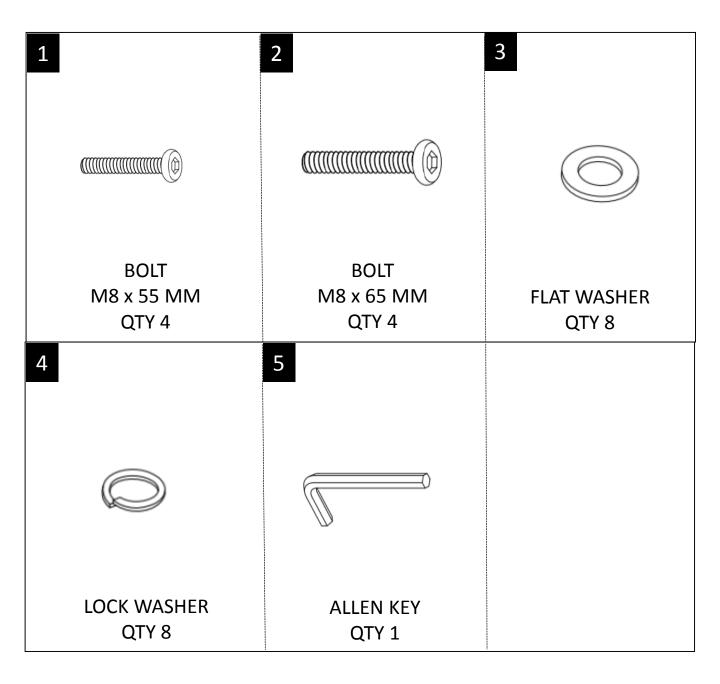

#### HARDWARE DESCRIPTION

**NEED HELP?** For help with assembly or if you are missing a part, Please call customer service at 1-866-518-0120 ext. 262 (9 am to 4 pm EST)