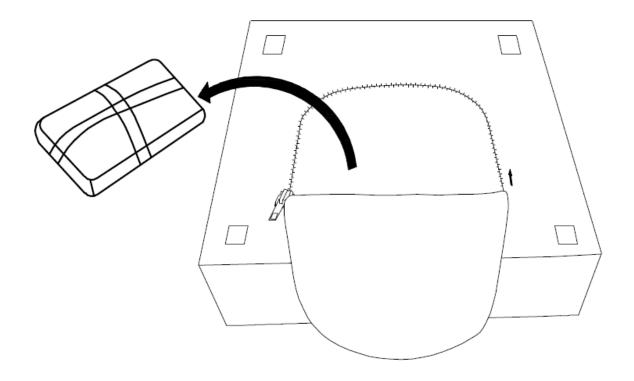

#### STEP 1

Place the Chair (A) on its back on a flat smooth surface. Remove the Legs (B, C and D) and hardware package from inside the fabric of the bottom of the Chair (A).