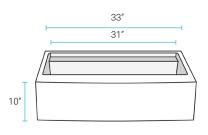

# **Tourner** Farmhouse Kitchen Workstation Sink SM-KS28B





#### Features:

- Durable, 18G stainless steel
- Accessory ledge
- Sound absorbing pads
- Cross breaks for complete drainage
- 10" Basin depth

## Installation:

- Farmhouse

# Colors & Finishes:

- Black: SM-KS28B
- Gold: SM-KS28G
- Rose Gold: SM-KS28RG

## Specifications:

- N.W: 38.0 lb.

- L: 33" x W: 22" x H: 10"

## **Included Parts:**

- Farmhouse Workstation Sink: SM-KS28B
- Strainer w Tailpipe
- Cutting Board
- Colander
- Dryer Rack
- Bottom Grid

# Compatible Parts (sold separately):

- Swiss Madison Roll-Up Grid\*
- Swiss Madison Kitchen Sink Drain\*
- Swiss Madison Kitchen Sink Faucet\*
- \* Color and style options available