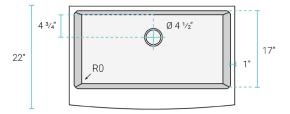

# **Tourner** Farmhouse Kitchen Workstation Sink SM-KS28B





#### Features:

- Durable, 18G stainless steel
- Accessory ledge
- Sound absorbing pads
- Cross breaks for complete drainage
- 10" Basin depth

## Installation:

- Farmhouse

# Colors & Finishes:

- Black: SM-KS28B
- Gold: SM-KS28G
- Rose Gold: SM-KS28RG

## Specifications:

- N.W: 38.0 lb.

- L: 33" x W: 22" x H: 10"

## **Included Parts:**

- Farmhouse Workstation Sink: SM-KS28B
- Strainer w Tailpipe
- Cutting Board
- Colander
- Dryer Rack
- Bottom Grid

# Compatible Parts (sold separately):

- Swiss Madison Roll-Up Grid\*
- Swiss Madison Kitchen Sink Drain\*
- Swiss Madison Kitchen Sink Faucet\*
- \* Color and style options available