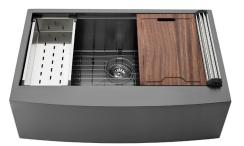

#### Features:

- Durable, 18G stainless steel
- Accessory ledge
- Sound absorbing pads
- Cross breaks for complete drainage
- 10" Basin depth

## **Included Parts:**

- Farmhouse Workstation Sink: SM-KS28B
- Strainer w Tailpipe
- Cutting Board
- Colander
- Dryer Rack
- Bottom Grid

# Compatible Parts (sold separately):

- Swiss Madison Roll-Up Grid\*
- Swiss Madison Kitchen Sink Drain\*
- Swiss Madison Kitchen Sink Faucet\*
- \* Color and style options available