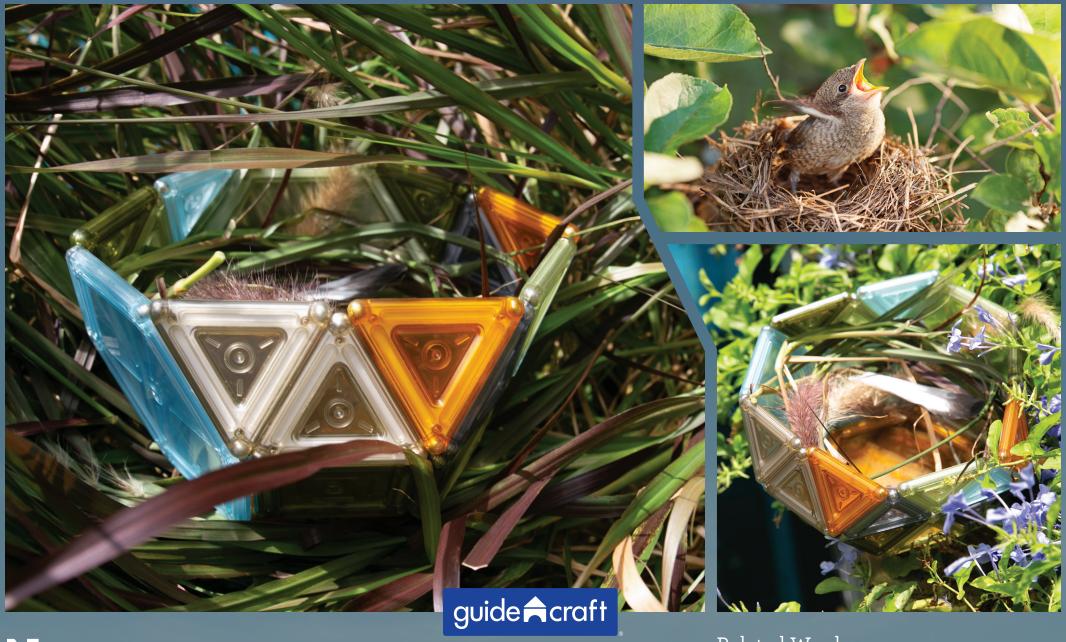

Castle

Related Words: fortress, moat, royal, architecture, medieval

Nest

Related Words: contain, shallow, habitat, home, incubate

Tree

Related Words: trunk, limbs, leaves, growth, evergreen

Steps

Related Words: climb, base, pinnacle, incline, decline