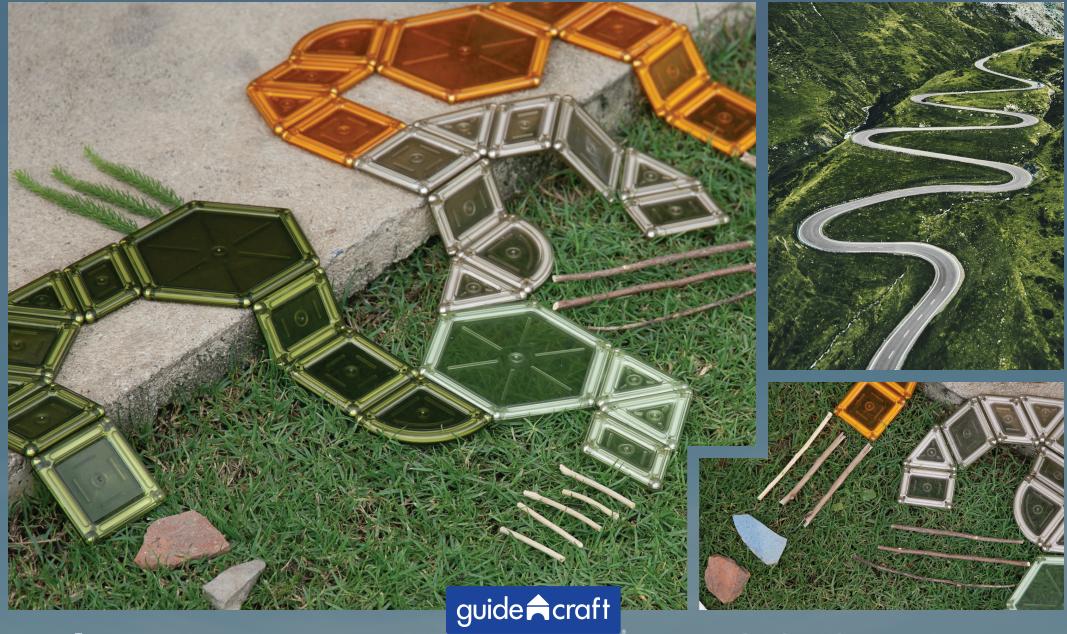

Skyscraper

Related Words: base, structure, city, build, architecture

Temperature

Related Words: light, weather, warm, cool, relationship

Giraffe

Related Words: neck, height, vertical, savanna, safari

Path

Related Words: straight, curve, direction, passage, detour