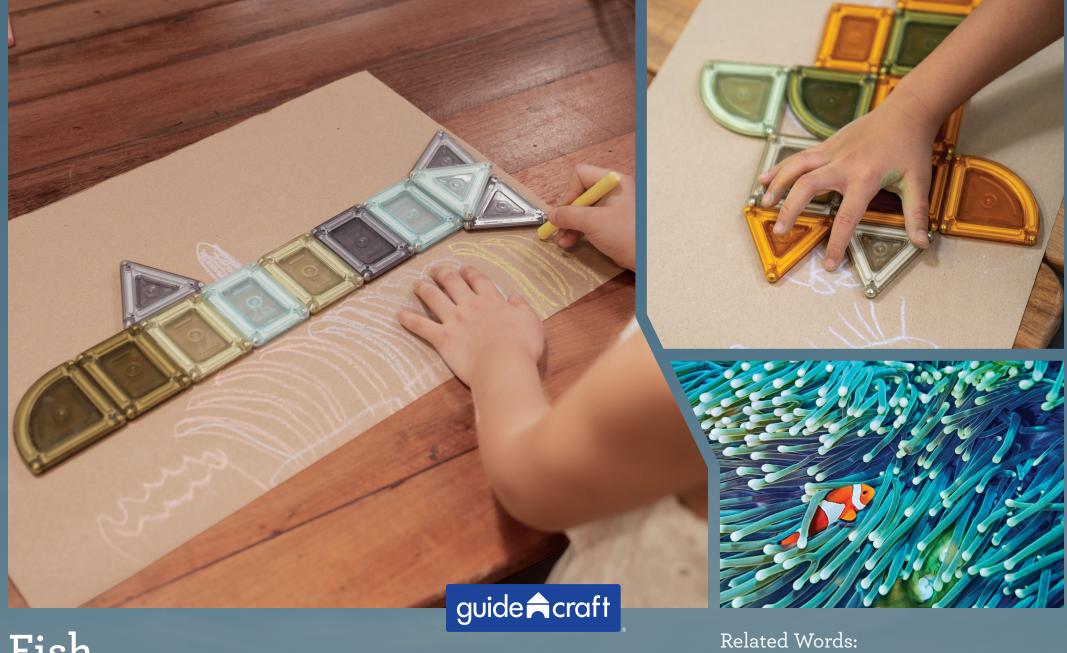

Bridge

Related Words: connect, span, suspend, travel, transport

Related Words: aquatic, shell, reptile, retract

Turtle

Sea Lion

Related Words: marine, mammal, flippers, swim, walk

Fish

fins, scales, coral reef, aquatic, ocean