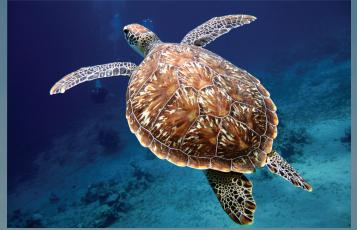

Bridge

Related Words: connect, span, suspend, travel, transport

Related Words: aquatic, shell, reptile, retract

Turtle

Sea Lion

Related Words: marine, mammal, flippers, swim, walk

Fish

fins, scales, coral reef, aquatic, ocean