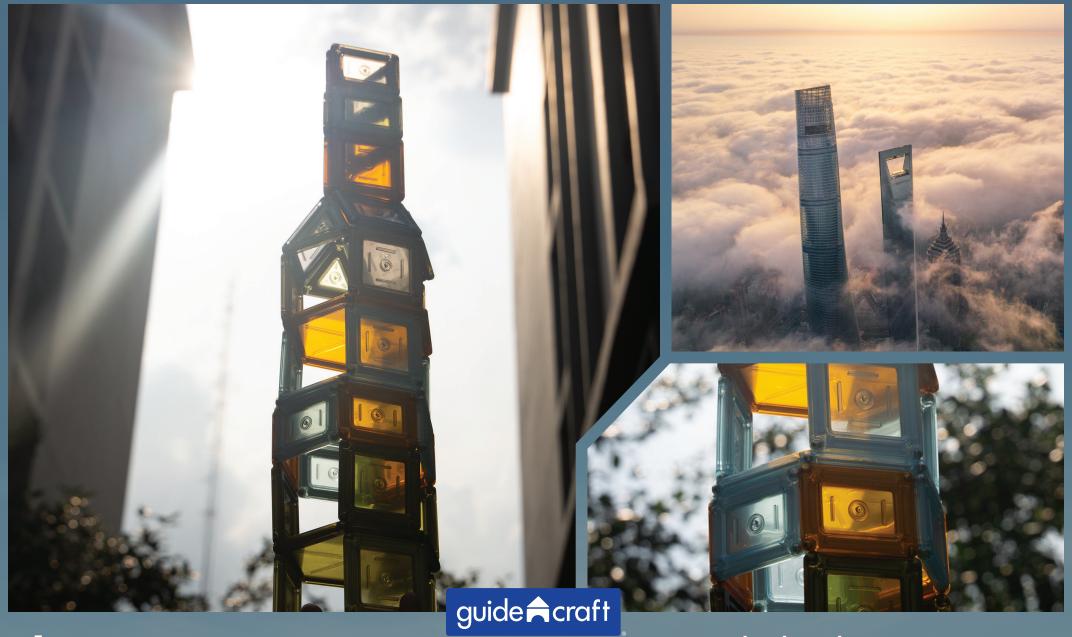

Skyscraper

Related Words: base, structure, city, build, architecture

Temperature

Related Words: light, weather, warm, cool, relationship

Giraffe

Related Words: neck, height, vertical, savanna, safari

Path

Related Words: straight, curve, direction, passage, detour