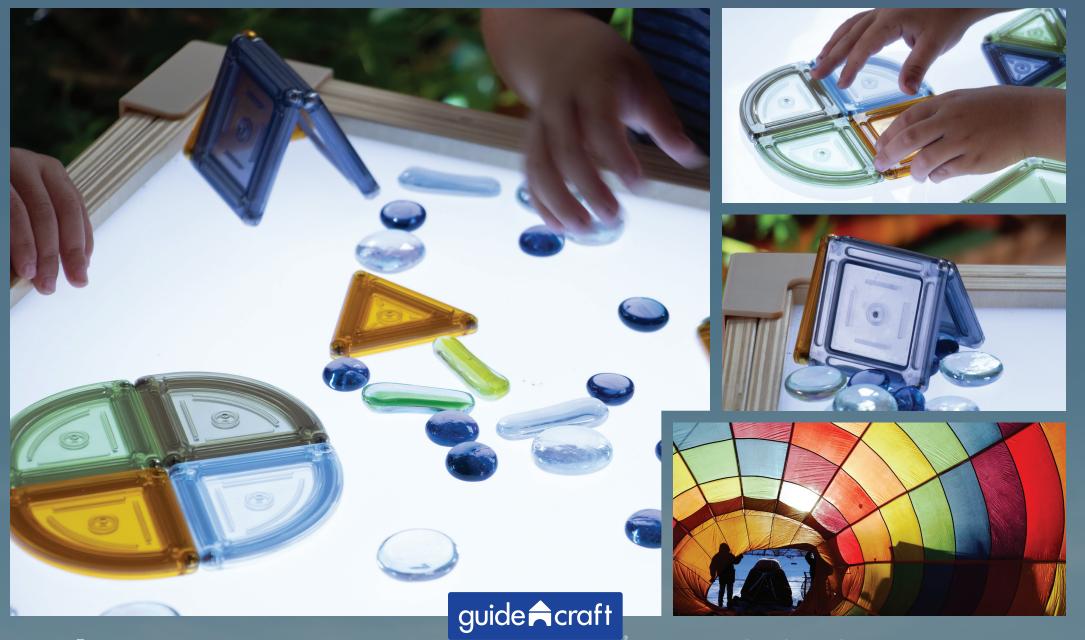

Light

Related Words: silhouette, shadow, translucent, glow, energy

Collect

Related Words:

store, sort, transport, organize, display, preserve

Color

Related Words: camouflage, contrast, warm, cool, light, dark, organic

Stack

Related Words: translucent, layer, tier, size, organize

Mandala

Related Words: ornament, radiate, kaleidoscope, repeat, infinite

Related Words: puzzle, direction, memory, block, walls

Maze

Watermill

Related Words: wheel, water, flow, energy, gear