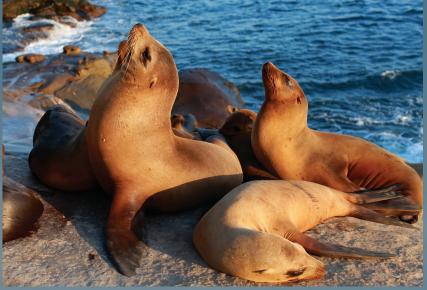

Bridge

Related Words: connect, span, suspend, travel, transport

Related Words: aquatic, shell, reptile, retract

Turtle

Sea Lion

Related Words: marine, mammal, flippers, swim, walk

Fish

fins, scales, coral reef, aquatic, ocean