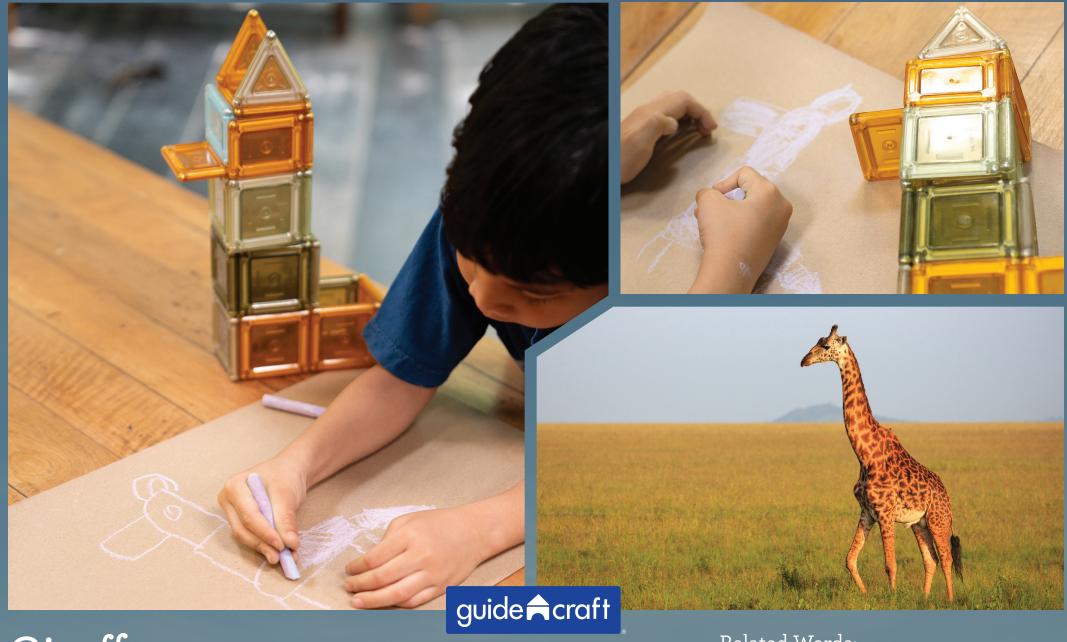

Skyscraper

Related Words: base, structure, city, build, architecture

Temperature

Related Words: light, weather, warm, cool, relationship

Giraffe

Related Words: neck, height, vertical, savanna, safari

Path

Related Words: straight, curve, direction, passage, detour