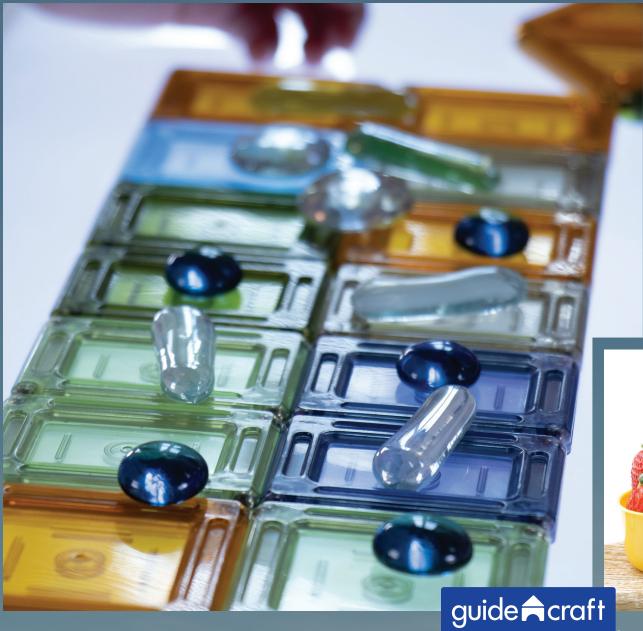

Light

Related Words: silhouette, shadow, translucent, glow, energy

Collect

Related Words:

store, sort, transport, organize, display, preserve

Color

Related Words: camouflage, contrast, warm, cool, light, dark, organic

Stack

Related Words: translucent, layer, tier, size, organize

Mandala

Related Words: ornament, radiate, kaleidoscope, repeat, infinite

Related Words: puzzle, direction, memory, block, walls

Maze

Watermill

Related Words: wheel, water, flow, energy, gear