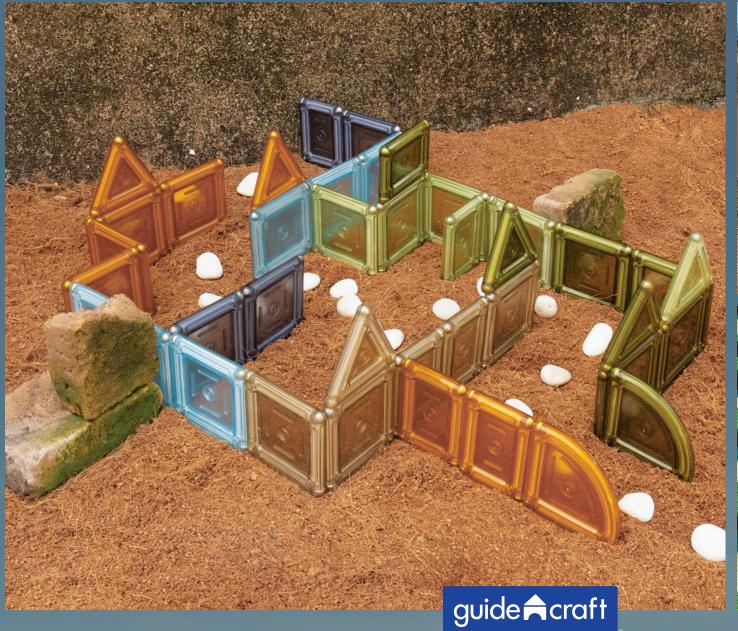

Castle

Related Words: fortress, moat, royal, architecture, medieval

Nest

Related Words: contain, shallow, habitat, home, incubate

Tree

Related Words: trunk, limbs, leaves, growth, evergreen

Steps

Related Words: climb, base, pinnacle, incline, decline