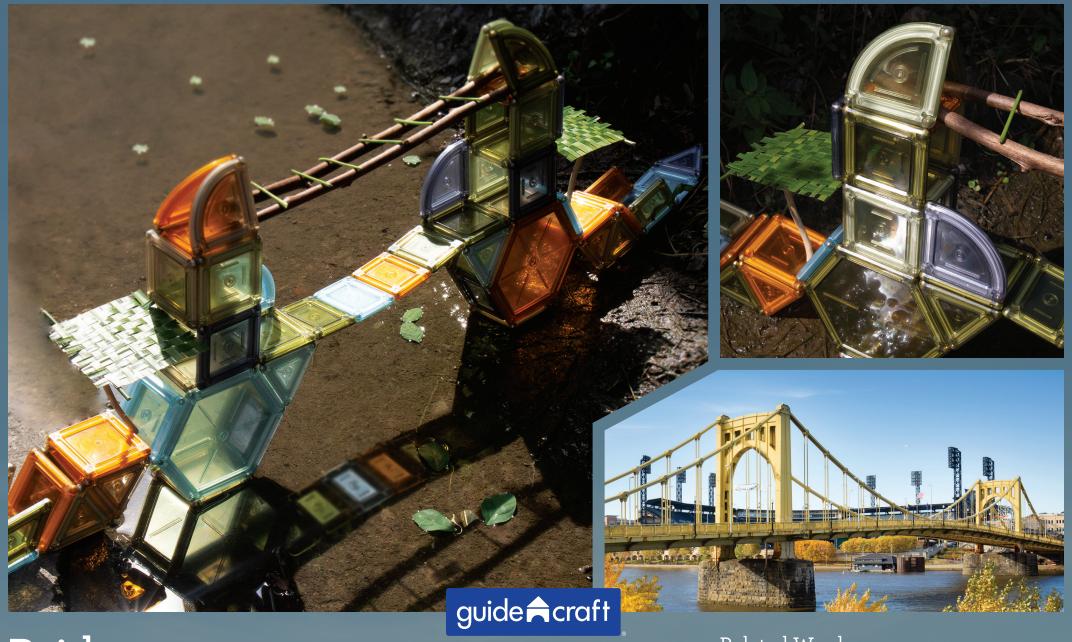

Bridge

Related Words: connect, span, suspend, travel, transport

Related Words: aquatic, shell, reptile, retract

Turtle

Sea Lion

Related Words: marine, mammal, flippers, swim, walk

Fish

fins, scales, coral reef, aquatic, ocean