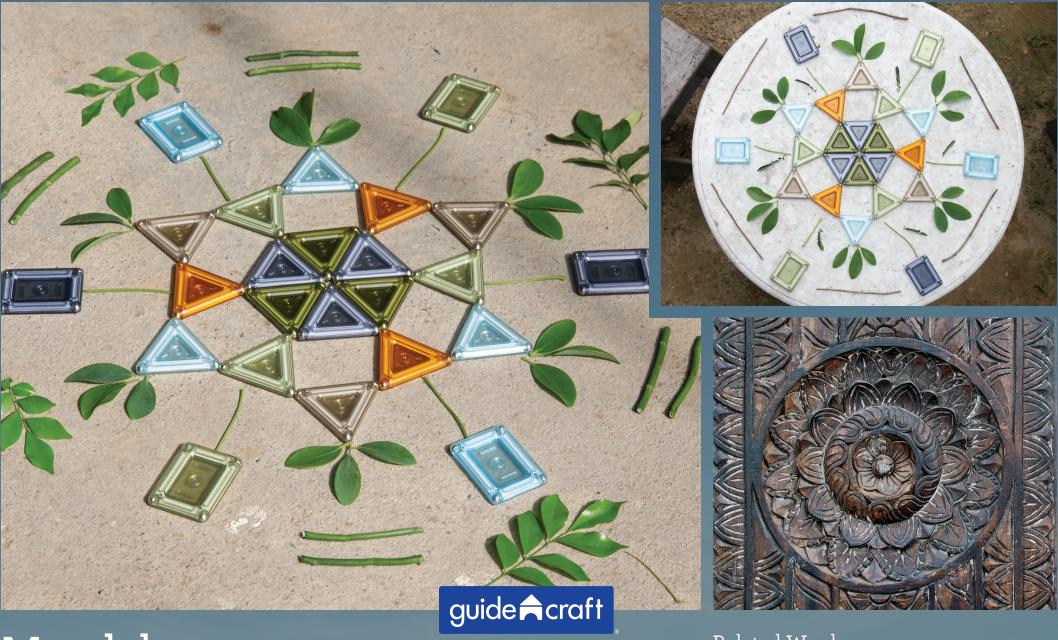

Stack

Related Words: translucent, layer, tier, size, organize

Mandala

Related Words: ornament, radiate, kaleidoscope, repeat, infinite

Related Words: puzzle, direction, memory, block, walls

Maze

Watermill

Related Words: wheel, water, flow, energy, gear