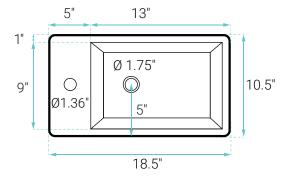

#### **SPECIFICATIONS:**

N.W: 35.71 lb.

D: 10" x W: 17.5" x H: 23.5" Inner Sink: D: 9" x W: 13" x 5"

Basin Depth: 4"