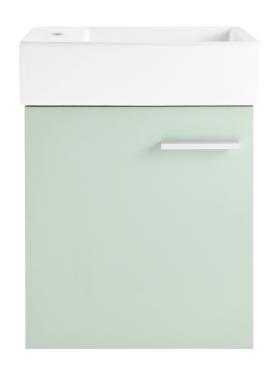

# Wall-Mounted Vanity SM-BV615

#### **COLORS & FINISHES:**

White: SM-BV611

Black Walnut: SM-BV612

Brushed Grey: SM-BV613

Slate: SM-BV614

Mint: SM-BV615

Sandstone: SM-BV616