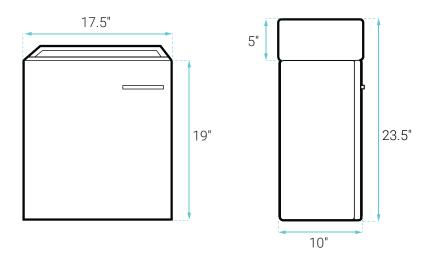

#### **SPECIFICATIONS:**

N.W: 35.71 lb.

D: 10" x W: 17.5" x H: 23.5" Inner Sink: D: 9" x W: 13" x 5"

Basin Depth: 4"