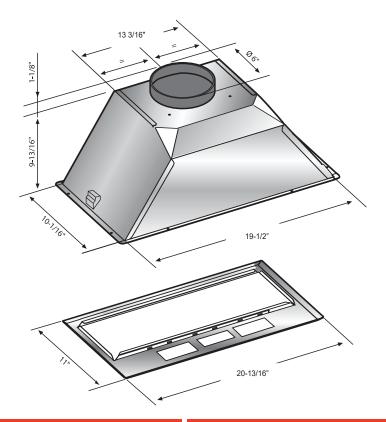

## **SPECIFICATIONS**

| ELECTRICAL | 115V | ' 60HZ 4.0 AMP*     |
|------------|------|---------------------|
| DIMENSIONS |      | 20-13/16"           |
| CUT OUT    |      | 19 5/8"<br>10 3/16" |

MOUNTING HEIGHT ABOVE COOKING