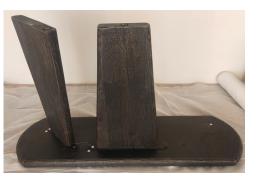

## **Assembly Instructions:**

- **Step 1** : Place the wooden top upside down (on a protective matt).
- **Step 2**: Attach the wooden legs to the top as per the picture and the no.with the help of allen key.
- Step 3: Then tighten the legs with the help of picture one by one
- Step 4 : Over turn the sofa console carefully