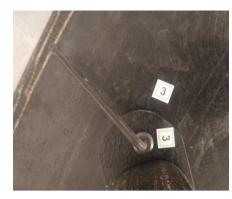

## **Assembly Instructions:**

- **Step 1** : Place the wooden top upside down (on a protective matt).
- **Step 2**: Attach the wooden legs to the top as per the picture and the no.with the help of allen key.
- Step 3: Then tighten the legs with the help of picture one by one
- Step 4 : Over turn the sofa console carefully