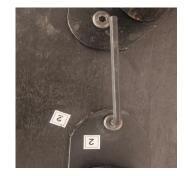

## **Assembly Instructions:**

- **Step 1** : Place the wooden top upside down (on a protective matt).
- **Step 2**: Attach the wooden legs to the top as per the picture and the no.with the help of allen key.
- Step 3: Then tighten the legs with the help of picture one by one
- Step 4 : Over turn the sofa console carefully