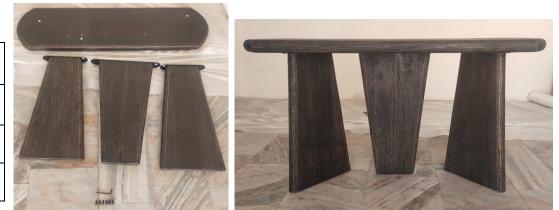

## **Product Components:**

| 7228-85050 | WOODEN BASE | 1pc   |
|------------|-------------|-------|
|            |             |       |
|            | WOODEN LEGS | 3 PCS |
|            | IRON NUTS   | 6pcs  |
|            | ALLEN KEY   | 1рс   |

## **Assembly Instructions:**

- **Step 1** : Place the wooden top upside down (on a protective matt).
- **Step 2**: Attach the wooden legs to the top as per the picture and the no.with the help of allen key.
- Step 3: Then tighten the legs with the help of picture one by one
- Step 4 : Over turn the sofa console carefully