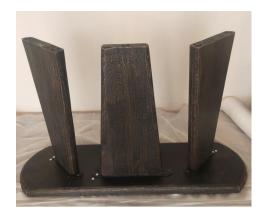

## **Product Components:**

| 7228-85050 | WOODEN BASE | 1pc   |
|------------|-------------|-------|
|            |             |       |
|            | WOODEN LEGS | 3 PCS |
|            | IRON NUTS   | 6pcs  |
|            | ALLEN KEY   | 1рс   |