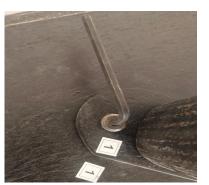

## **Assembly Instructions:**

- **Step 1** : Place the wooden top upside down (on a protective matt).
- **Step 2**: Attach the wooden legs to the top as per the picture and the no.with the help of allen key.
- Step 3: Then tighten the legs with the help of picture one by one
- Step 4 : Over turn the sofa console carefully