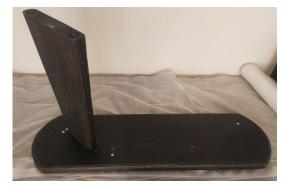

## **Assembly Instructions:**

- **Step 1** : Place the wooden top upside down (on a protective matt).
- **Step 2**: Attach the wooden legs to the top as per the picture and the no.with the help of allen key.
- Step 3: Then tighten the legs with the help of picture one by one
- Step 4 : Over turn the sofa console carefully