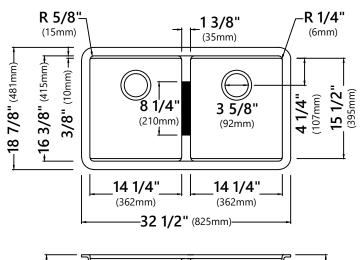

#### **Sink Dimensions**

Overall Dimensions: 32 1/2" x 18 7/8" Bowl Dimensions: 14 1/4" x 15 1/2" Bowl Depth: 9 1/2"

#### **Features**

- Granite Composite Construction
- Double Bowl Undermount Sink
- 50/50 Split Required Mini

Required Minimum Cabinet Size: 36" Left to Right,

- 24" Front to Back
- Rear Center-Set Drains
   3 1/2" Drain Openings