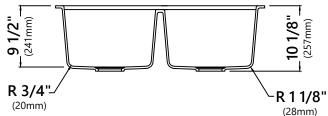

#### **Sink Dimensions**

Overall Dimensions: 32 1/2" x 18 7/8" Bowl Dimensions: 14 1/4" x 15 1/2" Bowl Depth: 9 1/2"