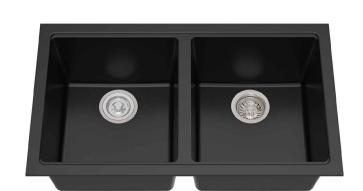

# 33 Inch Undermount Double Bowl Granite Kitchen Sink

#### **Sink Dimensions**

Overall Dimensions: 32 1/2" x 18 7/8" Bowl Dimensions: 14 1/4" x 15 1/2" Bowl Depth: 9 1/2"

#### **Features**

- Granite Composite Construction
- Double Bowl Undermount Sink
- 50/50 Split Required Mini

Required Minimum Cabinet Size: 36" Left to Right,

- 24" Front to Back
- Rear Center-Set Drains
   3 1/2" Drain Openings