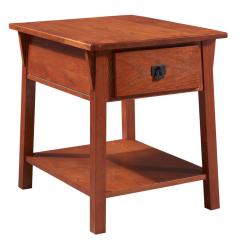

## Mission Secret Compartment Side Table Medium Oak

\_\_\_\_\_ 24" W

11.6"

20" L

24" ⊢

## **SPECIFICATIONS**

MATERIAL CONSTRUCTION: ASSEMBLY REQUIRED: TOOLS NEEDED FOR ASSEMBLY: ASSEMBLED DIMENSIONS: **ASSEMBLED WEIGHT: DRW DIMENSIONS:** SECRET DRW DIMENSIONS: DRW FACE MATERIAL: DRW BOX MATERIAL: DRW CONSTRUCTION: GLIDE STYLE: SHELF STYLE: SHELF CLEARANCE: **ADJUSTABLE SHELVES:** FRAME STYLE: FACE FRAME MATERIAL:

MDF with Ash Veneer Yes Allen Wrench 24" H × 20" L × 24" W 16.8 lbs. 1.6" H × 10" L × 13" D 1.6" H x 8" L x 9" D Solid Ash Plywood Standard Full Extension Ball Bearing Flat 11.6" No Mission Frame Wood

## TOP MATERIAL: SIDES MATERIAL: BOTTOM MATERIAL: FINISH TYPE:

MDF with Ash Veneer MDF with Ash Veneer MDF with Ash Veneer Stained

 WARRANTY:
 I -Year limited warranty

 TITLE IV COMPLIANT:
 Yes

 PROP 65 HARMFUL MATERIAL:
 Wood Dust