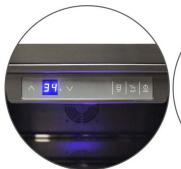

Temperature Control Panel

Shown paired with EL-46WCST

Shelves extend 30%

Tempered glass shelves

## Features:

- Single zone beverage cooler stores up to 161 beverage cans
- Temperature Range: 34°F 64°F
- Fan forced cooling provides quick cooling and even temperatures
- · Left hand swing only, not field reversible
- · Seamless stainless-steel door with insulated glass
- · Pro-style tubular handle
- Blue LED interior display light
- 4 adjustable tempered glass shelves extend 30%
- Designed for built-in application but can be free standing
- Intended to be paired with the Vinotemp EL-46WCST dual zone wine cooler
- · Warranty: 1 year parts and labor
- Dimensions inches (WxDxH): 23.4" x 23.4" x 34.3"