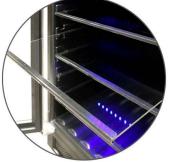

## **EL-46WCBC-L**

The Connoisseur Series Single-Zone Beverage Cooler is an essential for those who love to entertain. Equipped with front exhaust, this beverage cooler is designed to fit seamlessly in existing cabinetry. The easy to use digital control panel makes adjusting the temperature simple while providing peace of mind that your beverages are always ready to be enjoyed. The blue LED lighting illuminates the cooler's contents behind a seamless stainless steel door, making this beverage cooler an aesthetically pleasing addition to any room. Sliding tempered glass shelves holds approximately 161 - 12oz. cans. Beautiful and functional, this beverage cooler is sure to be the centerpiece of get-togethers for years to come.

Temperature Control Panel

Shown paired with EL-46WCST

Shelves extend 30%

Tempered glass shelves

## Features:

- Single zone beverage cooler stores up to 161 beverage cans
- Temperature Range: 34°F 64°F
- Fan forced cooling provides quick cooling and even temperatures
- · Left hand swing only, not field reversible
- · Seamless stainless-steel door with insulated glass
- · Pro-style tubular handle
- Blue LED interior display light
- 4 adjustable tempered glass shelves extend 30%
- Designed for built-in application but can be free standing
- Intended to be paired with the Vinotemp EL-46WCST dual zone wine cooler
- · Warranty: 1 year parts and labor
- Dimensions inches (WxDxH): 23.4" x 23.4" x 34.3"