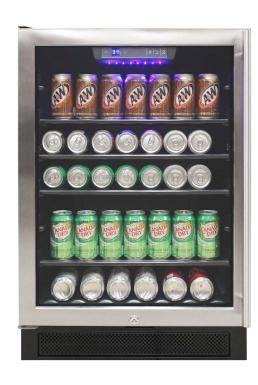

## **EL-46WCBC-L**

The Connoisseur Series Single-Zone Beverage Cooler is an essential for those who love to entertain. Equipped with front exhaust, this beverage cooler is designed to fit seamlessly in existing cabinetry. The easy to use digital control panel makes adjusting the temperature simple while providing peace of mind that your beverages are always ready to be enjoyed. The blue LED lighting illuminates the cooler's contents behind a seamless stainless steel door, making this beverage cooler an aesthetically pleasing addition to any room. Sliding tempered glass shelves holds approximately 161 - 12oz. cans. Beautiful and functional, this beverage cooler is sure to be the centerpiece of get-togethers for years to come.

## Features:

- Single zone beverage cooler stores up to 161 beverage cans
- Temperature Range: 34°F 64°F
- Fan forced cooling provides quick cooling and even temperatures
- · Left hand swing only, not field reversible
- · Seamless stainless-steel door with insulated glass
- · Pro-style tubular handle
- Blue LED interior display light
- 4 adjustable tempered glass shelves extend 30%
- Designed for built-in application but can be free standing
- Intended to be paired with the Vinotemp EL-46WCST dual zone wine cooler
- · Warranty: 1 year parts and labor
- Dimensions inches (WxDxH): 23.4" x 23.4" x 34.3"