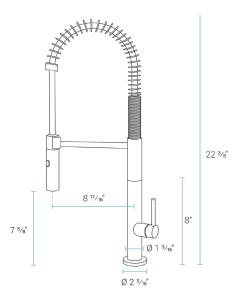

#### Specifications:

- N.W: 4.9 lb.

- L: 8 <sup>11</sup>/<sub>16</sub>" x W: 2 <sup>3</sup>/<sub>16</sub>" x H: 22 <sup>3</sup>/<sub>8</sub>"

Included Parts:

- Water Supply Line