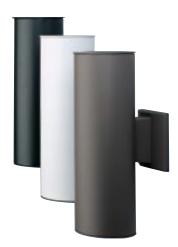

## **Product Description**

This contemporary 12" wall sconce family provides light from the top and bottom of its cylinder design and can be used both indoors and outdoors. It features three architectural finishes in bronze, white and black allowing it to complement most any building. It's a nice way to accent an architectural surface, light a column and provide a nice ambient light source for your design.