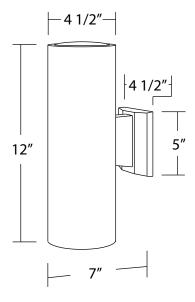

## Details

2 X 75W | R30

| <b>Ordering Information</b> |                      |
|-----------------------------|----------------------|
| Catalog Number              | Trim Color           |
| 50102WH                     | White                |
| 50102BK                     | Black                |
| 50102BA                     | Architectural Bronze |