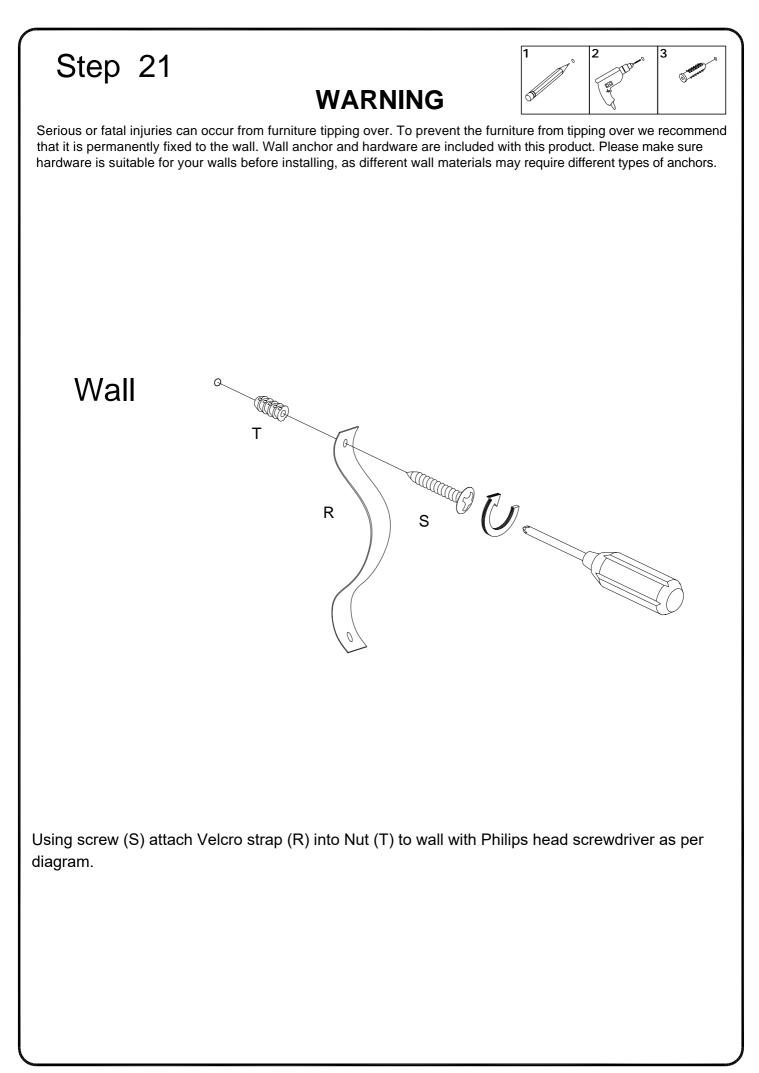

VI. A Phillips head screwdriver is required for the assembly of this product.

VII. Power tools should not be used to assemble this product.

- VIII. Drill may be needed for securing product to wall.
- IX. Concealed hinges are three-way adjustable.

## Hardware List

| А                          |                                                                    | Ø8x30mm              | Wooden dowel                                                                                  | 32                          | pcs                                  |
|----------------------------|--------------------------------------------------------------------|----------------------|-----------------------------------------------------------------------------------------------|-----------------------------|--------------------------------------|
| В                          |                                                                    | Ø6x35mm              | Cam bolt                                                                                      | 26                          | pcs                                  |
| С                          |                                                                    | Ø15x11mm             | Cam lock                                                                                      | 26                          | pcs                                  |
| D                          | 0                                                                  | Ø30mm                | Sticker                                                                                       | 26                          | pcs                                  |
| Е                          |                                                                    | Ø6x50mm              | Screw                                                                                         | 4                           | pcs                                  |
| F                          |                                                                    |                      | Plastic wedge                                                                                 | 16                          | pcs                                  |
| G                          | <ul> <li><ul> <li><ul> <li><ul></ul></li></ul></li></ul></li></ul> | Ø3x17mm              | Screw                                                                                         | 16                          | pcs                                  |
| Н                          |                                                                    |                      | Handle                                                                                        | 2                           | pcs                                  |
| J                          | aaaaa (C)                                                          | Ø4x25mm              | Bolt                                                                                          | 4                           | pcs                                  |
| К                          |                                                                    |                      | Europe Hinge                                                                                  | 6                           | pcs                                  |
|                            |                                                                    |                      |                                                                                               |                             |                                      |
| L                          |                                                                    | Ø3.5x14mm            | Screw                                                                                         | 36                          | pcs                                  |
| L<br>M                     |                                                                    | Ø3.5x14mm            | Screw<br>Door stopper                                                                         | 36<br>1                     | pcs<br>pc                            |
| _                          |                                                                    | Ø3.5x14mm<br>Ø3x14mm |                                                                                               |                             | -                                    |
| Μ                          |                                                                    |                      | Door stopper                                                                                  | 1                           | рс                                   |
| M<br>N                     |                                                                    |                      | Door stopper<br>Screw(Black)                                                                  | 1<br>2                      | pc<br>pcs                            |
| M<br>N<br>P                |                                                                    | Ø3x14mm              | Door stopper<br>Screw(Black)<br>L shape shelf support pin                                     | 1<br>2<br>12                | pc<br>pcs<br>pcs                     |
| M<br>N<br>P<br>Q           |                                                                    | Ø3x14mm              | Door stopper<br>Screw(Black)<br>L shape shelf support pin<br>Hex Key                          | 1<br>2<br>12<br>1           | pc<br>pcs<br>pcs<br>pc               |
| M<br>N<br>P<br>Q<br>R      |                                                                    | Ø3x14mm<br>4mm       | Door stopper<br>Screw(Black)<br>L shape shelf support pin<br>Hex Key<br>Velcro strap          | 1<br>2<br>12<br>1<br>2      | pc<br>pcs<br>pcs<br>pc<br>pcs        |
| M<br>N<br>P<br>Q<br>R<br>S |                                                                    | Ø3x14mm<br>4mm       | Door stopper<br>Screw(Black)<br>L shape shelf support pin<br>Hex Key<br>Velcro strap<br>Screw | 1<br>2<br>12<br>1<br>2<br>2 | pc<br>pcs<br>pcs<br>pc<br>pcs<br>pcs |