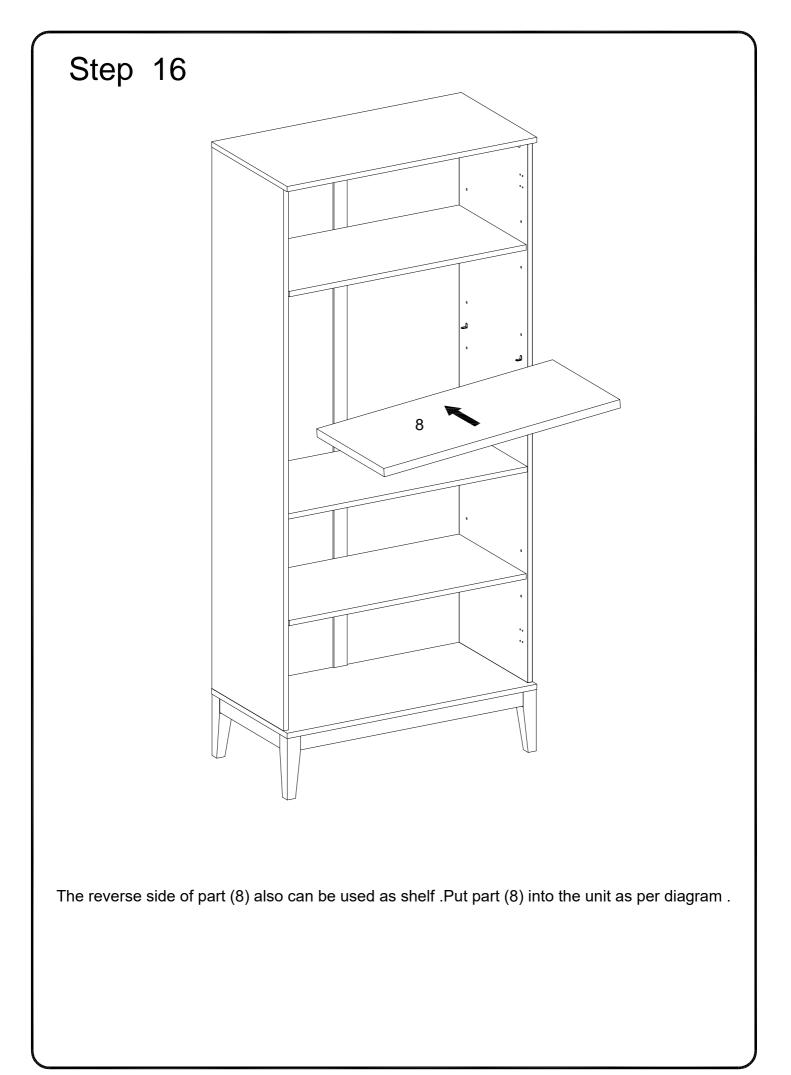

r stopper<br>Screw(Black)<br>L shape shelf support pin<br>Hex Key<br>Velcro strap          | 1<br>2<br>12<br>1<br>2      | pc<br>pcs<br>pcs<br>pc<br>pcs        |
| M<br>N<br>P<br>Q<br>R<br>S |                                                                    | Ø3x14mm<br>4mm       | Door stopper<br>Screw(Black)<br>L shape shelf support pin<br>Hex Key<br>Velcro strap<br>Screw | 1<br>2<br>12<br>1<br>2<br>2 | pc<br>pcs<br>pcs<br>pc<br>pcs<br>pcs |



Philips head screwdriver required for assembly (not included)

The hardware quantities listed above are required for proper assembly. Some extra hardware may also have been included.



Insert wooden dowel (A) into parts (3,4,9), then secure cam bolt (B) into parts (3,4) with Philips head screwdriver as per diagram.