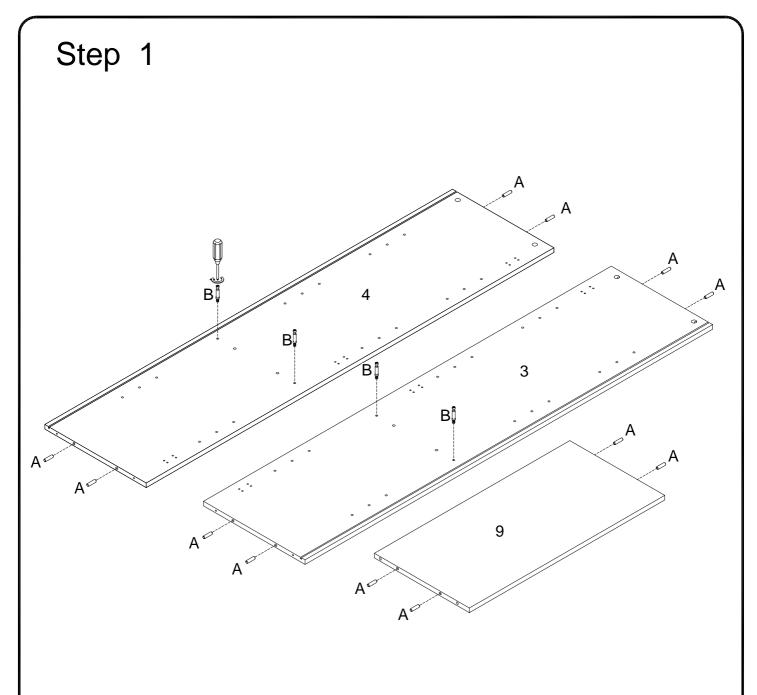

Philips head screwdriver required for assembly (not included)

The hardware quantities listed above are required for proper assembly. Some extra hardware may also have been included.

Insert wooden dowel (A) into parts (3,4,9), then secure cam bolt (B) into parts (3,4) with Philips head screwdriver as per diagram.