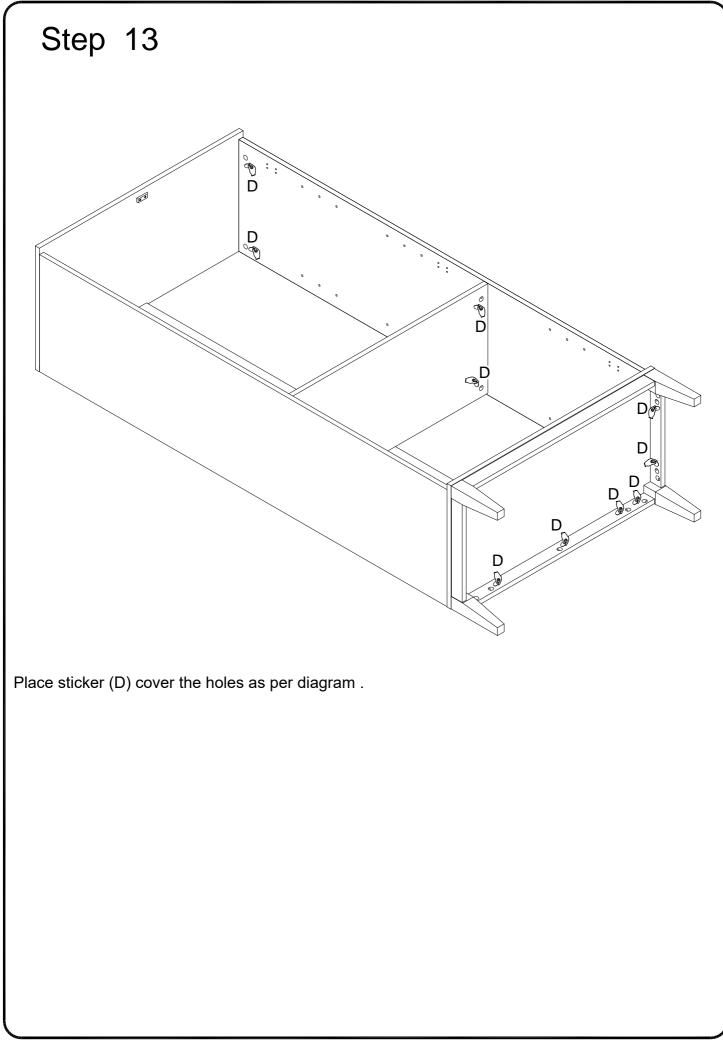

## Hardware List

| А                          |                                                                    | Ø8x30mm              | Wooden dowel                                                                                  | 32                          | pcs                                  |
|----------------------------|--------------------------------------------------------------------|----------------------|-----------------------------------------------------------------------------------------------|-----------------------------|--------------------------------------|
| В                          |                                                                    | Ø6x35mm              | Cam bolt                                                                                      | 26                          | pcs                                  |
| С                          |                                                                    | Ø15x11mm             | Cam lock                                                                                      | 26                          | pcs                                  |
| D                          | 0                                                                  | Ø30mm                | Sticker                                                                                       | 26                          | pcs                                  |
| Е                          |                                                                    | Ø6x50mm              | Screw                                                                                         | 4                           | pcs                                  |
| F                          |                                                                    |                      | Plastic wedge                                                                                 | 16                          | pcs                                  |
| G                          | <ul> <li><ul> <li><ul> <li><ul></ul></li></ul></li></ul></li></ul> | Ø3x17mm              | Screw                                                                                         | 16                          | pcs                                  |
| Н                          |                                                                    |                      | Handle                                                                                        | 2                           | pcs                                  |
| J                          | aaaaa (C)                                                          | Ø4x25mm              | Bolt                                                                                          | 4                           | pcs                                  |
| К                          |                                                                    |                      | Europe Hinge                                                                                  | 6                           | pcs                                  |
|                            |                                                                    |                      |                                                                                               |                             |                                      |
| L                          |                                                                    | Ø3.5x14mm            | Screw                                                                                         | 36                          | pcs                                  |
| L<br>M                     |                                                                    | Ø3.5x14mm            | Screw<br>Door stopper                                                                         | 36<br>1                     | pcs<br>pc                            |
| _                          |                                                                    | Ø3.5x14mm<br>Ø3x14mm |                                                                                               |                             | -                                    |
| Μ                          |                                                                    |                      | Door stopper                                                                                  | 1                           | рс                                   |
| M<br>N                     |                                                                    |                      | Door stopper<br>Screw(Black)                                                                  | 1<br>2                      | pc<br>pcs                            |
| M<br>N<br>P                |                                                                    | Ø3x14mm              | Door stopper<br>Screw(Black)<br>L shape shelf support pin                                     | 1<br>2<br>12                | pc<br>pcs<br>pcs                     |
| M<br>N<br>P<br>Q           |                                                                    | Ø3x14mm              | Door stopper<br>Screw(Black)<br>L shape shelf support pin<br>Hex Key                          | 1<br>2<br>12<br>1           | pc<br>pcs<br>pcs<br>pc               |
| M<br>N<br>P<br>Q<br>R      |                                                                    | Ø3x14mm<br>4mm       | Door stopper<br>Screw(Black)<br>L shape shelf support pin<br>Hex Key<br>Velcro strap          | 1<br>2<br>12<br>1<br>2      | pc<br>pcs<br>pcs<br>pc<br>pcs        |
| M<br>N<br>P<br>Q<br>R<br>S |                                                                    | Ø3x14mm<br>4mm       | Door stopper<br>Screw(Black)<br>L shape shelf support pin<br>Hex Key<br>Velcro strap<br>Screw | 1<br>2<br>12<br>1<br>2<br>2 | pc<br>pcs<br>pcs<br>pc<br>pcs<br>pcs |