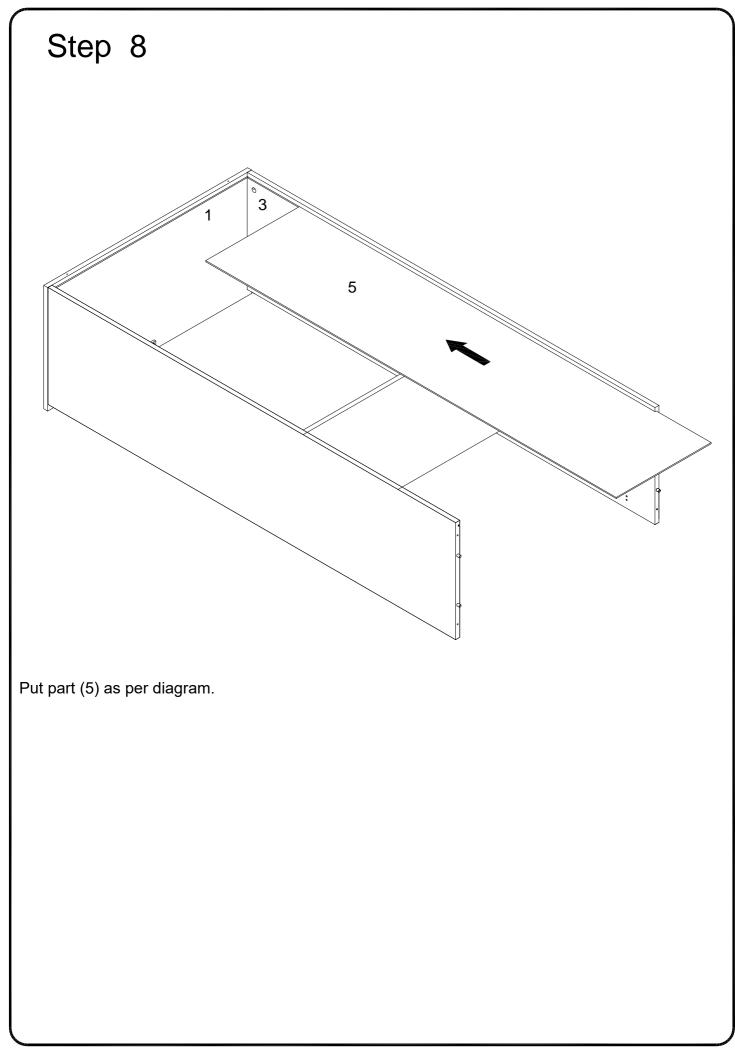

Philips head screwdriver required for assembly (not included)

The hardware quantities listed above are required for proper assembly. Some extra hardware may also have been included.

Insert wooden dowel (A) into parts (3,4,9), then secure cam bolt (B) into parts (3,4) with Philips head screwdriver as per diagram.