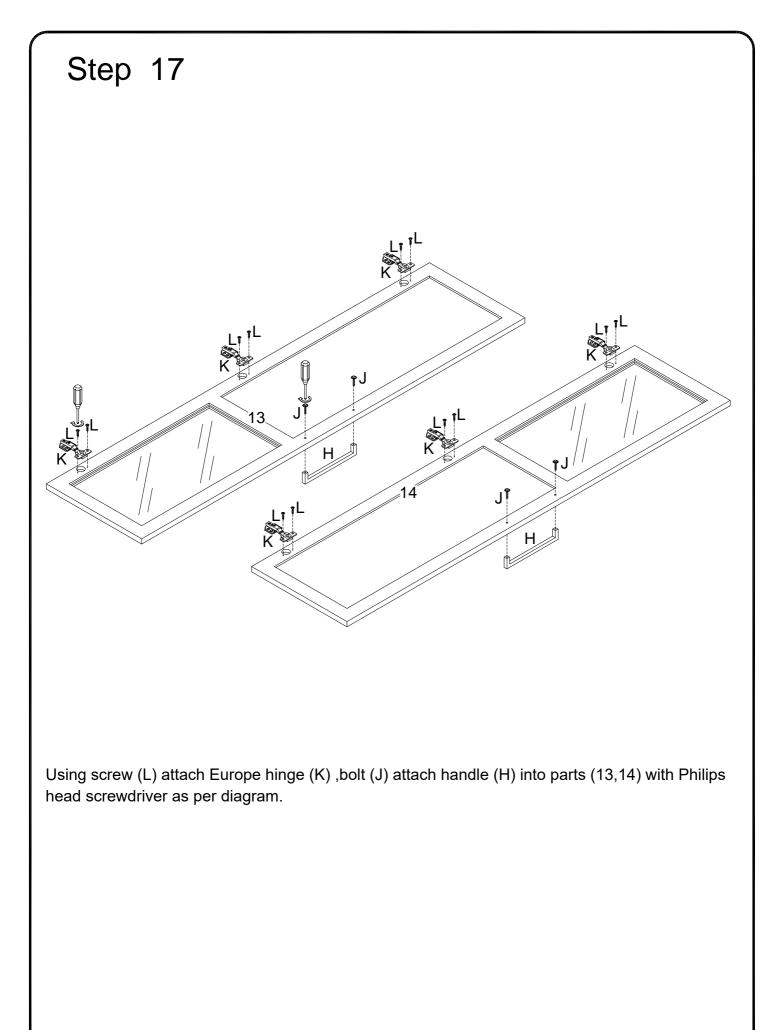

stopper<br>Screw(Black)<br>L shape shelf support pin<br>Hex Key<br>Velcro strap          | 1<br>2<br>12<br>1<br>2      | pc<br>pcs<br>pcs<br>pc<br>pcs        |
| M<br>N<br>P<br>Q<br>R<br>S |                                                                    | Ø3x14mm<br>4mm       | Door stopper<br>Screw(Black)<br>L shape shelf support pin<br>Hex Key<br>Velcro strap<br>Screw | 1<br>2<br>12<br>1<br>2<br>2 | pc<br>pcs<br>pcs<br>pc<br>pcs<br>pcs |



Philips head screwdriver required for assembly (not included)

The hardware quantities listed above are required for proper assembly. Some extra hardware may also have been included.



Insert wooden dowel (A) into parts (3,4,9), then secure cam bolt (B) into parts (3,4) with Philips head screwdriver as per diagram.