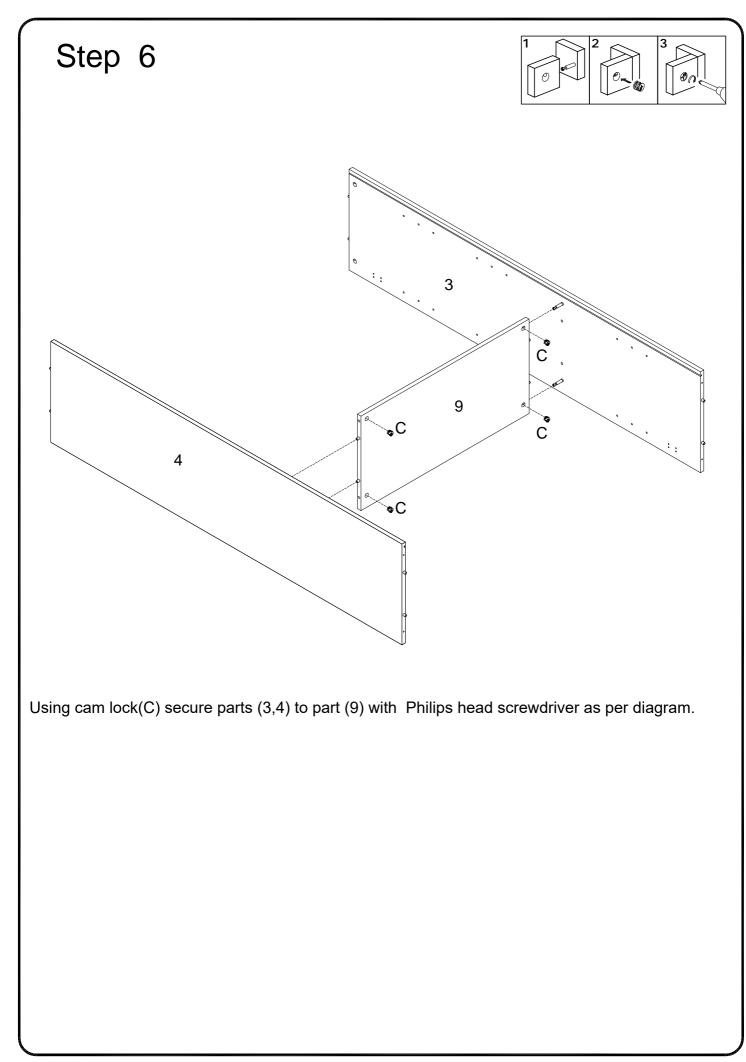

Philips head screwdriver required for assembly (not included)

The hardware quantities listed above are required for proper assembly. Some extra hardware may also have been included.

Insert wooden dowel (A) into parts (3,4,9), then secure cam bolt (B) into parts (3,4) with Philips head screwdriver as per diagram.