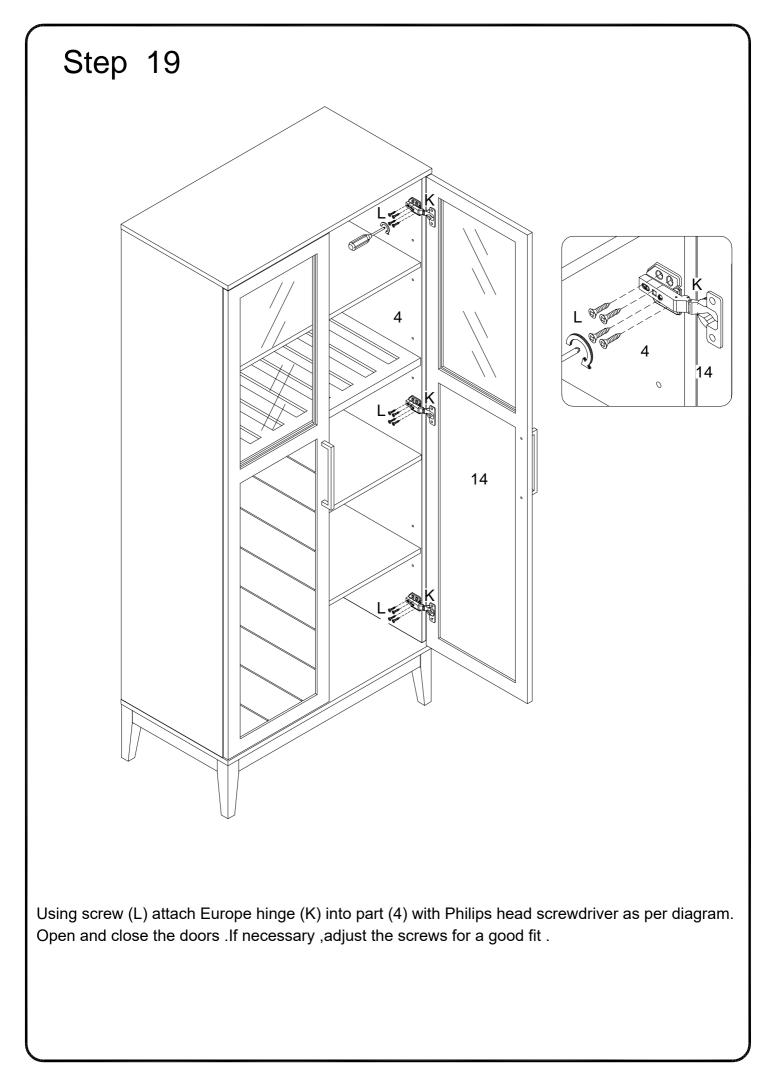

VI. A Phillips head screwdriver is required for the assembly of this product.

VII. Power tools should not be used to assemble this product.

- VIII. Drill may be needed for securing product to wall.
- IX. Concealed hinges are three-way adjustable.