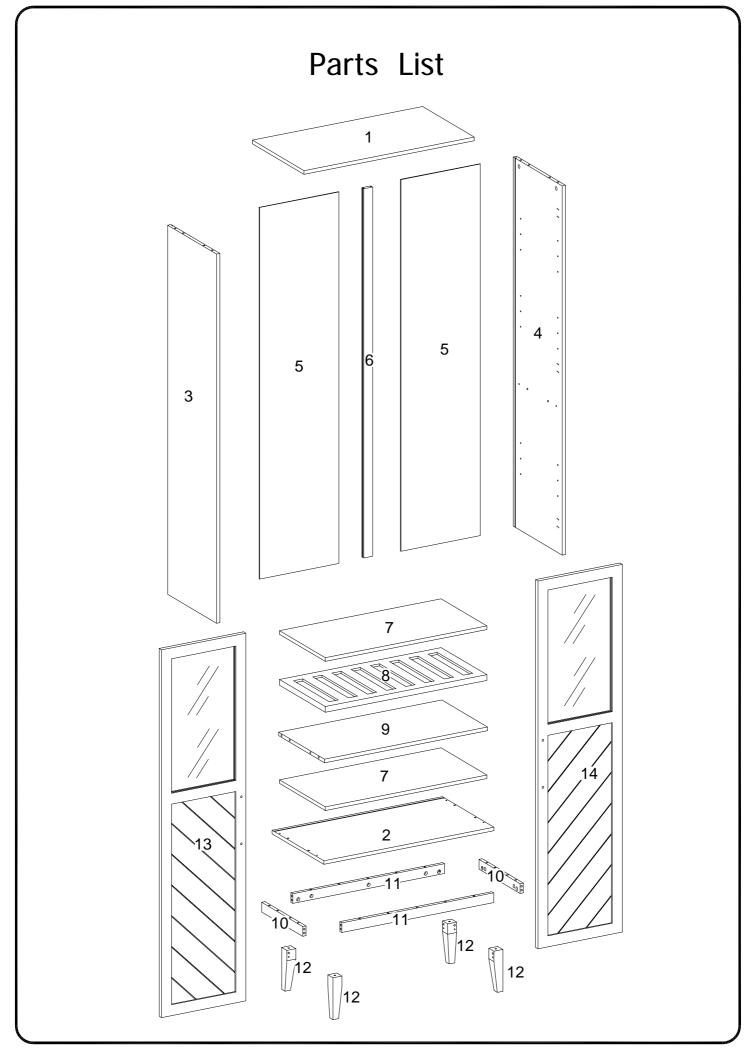

## Hardware List

| А                          |                                                                    | Ø8x30mm              | Wooden dowel                                                                                  | 32                          | pcs                                  |
|----------------------------|--------------------------------------------------------------------|----------------------|-----------------------------------------------------------------------------------------------|-----------------------------|--------------------------------------|
| В                          |                                                                    | Ø6x35mm              | Cam bolt                                                                                      | 26                          | pcs                                  |
| С                          |                                                                    | Ø15x11mm             | Cam lock                                                                                      | 26                          | pcs                                  |
| D                          | 0                                                                  | Ø30mm                | Sticker                                                                                       | 26                          | pcs                                  |
| Е                          |                                                                    | Ø6x50mm              | Screw                                                                                         | 4                           | pcs                                  |
| F                          |                                                                    |                      | Plastic wedge                                                                                 | 16                          | pcs                                  |
| G                          | <ul> <li><ul> <li><ul> <li><ul></ul></li></ul></li></ul></li></ul> | Ø3x17mm              | Screw                                                                                         | 16                          | pcs                                  |
| Н                          |                                                                    |                      | Handle                                                                                        | 2                           | pcs                                  |
| J                          | aaaaa (C)                                                          | Ø4x25mm              | Bolt                                                                                          | 4                           | pcs                                  |
| К                          |                                                                    |                      | Europe Hinge                                                                                  | 6                           | pcs                                  |
|                            |                                                                    |                      |                                                                                               |                             |                                      |
| L                          |                                                                    | Ø3.5x14mm            | Screw                                                                                         | 36                          | pcs                                  |
| L<br>M                     |                                                                    | Ø3.5x14mm            | Screw<br>Door stopper                                                                         | 36<br>1                     | pcs<br>pc                            |
| _                          |                                                                    | Ø3.5x14mm<br>Ø3x14mm |                                                                                               |                             | -                                    |
| Μ                          |                                                                    |                      | Door stopper                                                                                  | 1                           | рс                                   |
| M<br>N                     |                                                                    |                      | Door stopper<br>Screw(Black)                                                                  | 1<br>2                      | pc<br>pcs                            |
| M<br>N<br>P                |                                                                    | Ø3x14mm              | Door stopper<br>Screw(Black)<br>L shape shelf support pin                                     | 1<br>2<br>12                | pc<br>pcs<br>pcs                     |
| M<br>N<br>P<br>Q           |                                                                    | Ø3x14mm              | Door stopper<br>Screw(Black)<br>L shape shelf support pin<br>Hex Key                          | 1<br>2<br>12<br>1           | pc<br>pcs<br>pcs<br>pc               |
| M<br>N<br>P<br>Q<br>R      |                                                                    | Ø3x14mm<br>4mm       | Door stopper<br>Screw(Black)<br>L shape shelf support pin<br>Hex Key<br>Velcro strap          | 1<br>2<br>12<br>1<br>2      | pc<br>pcs<br>pcs<br>pc<br>pcs        |
| M<br>N<br>P<br>Q<br>R<br>S |                                                                    | Ø3x14mm<br>4mm       | Door stopper<br>Screw(Black)<br>L shape shelf support pin<br>Hex Key<br>Velcro strap<br>Screw | 1<br>2<br>12<br>1<br>2<br>2 | pc<br>pcs<br>pcs<br>pc<br>pcs<br>pcs |