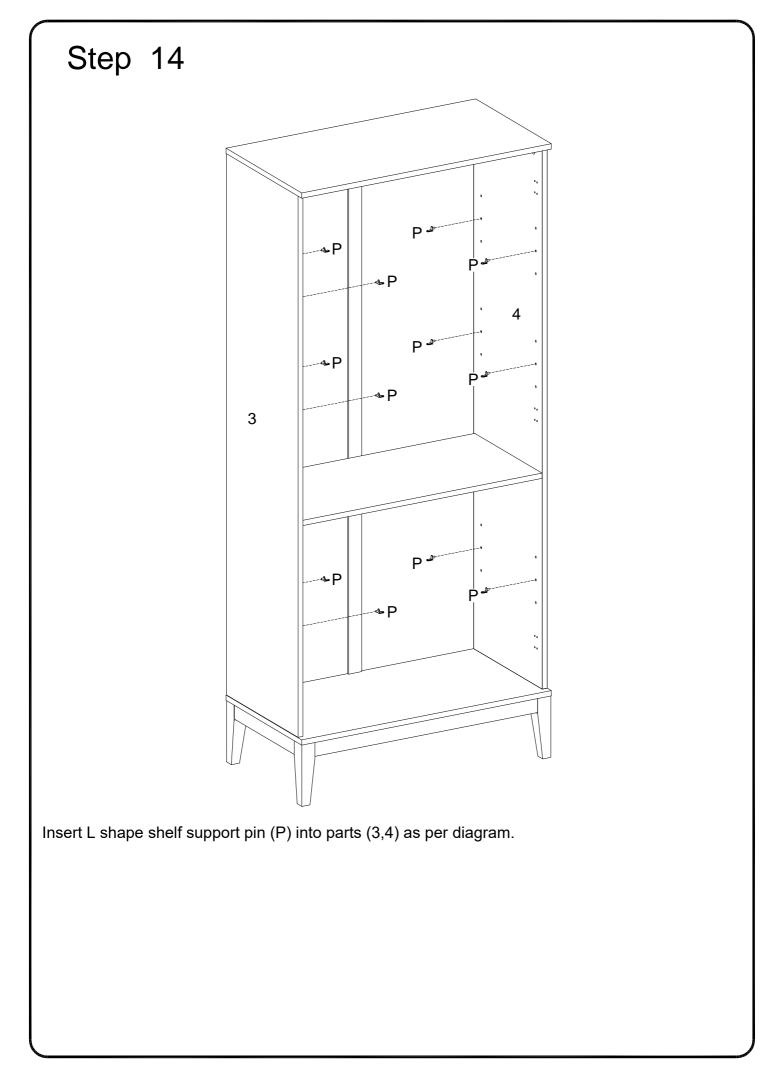

## Hardware List

| А                          |                                                                    | Ø8x30mm              | Wooden dowel                                                                                  | 32                          | pcs                                  |
|----------------------------|--------------------------------------------------------------------|----------------------|-----------------------------------------------------------------------------------------------|-----------------------------|--------------------------------------|
| В                          |                                                                    | Ø6x35mm              | Cam bolt                                                                                      | 26                          | pcs                                  |
| С                          |                                                                    | Ø15x11mm             | Cam lock                                                                                      | 26                          | pcs                                  |
| D                          | 0                                                                  | Ø30mm                | Sticker                                                                                       | 26                          | pcs                                  |
| Е                          |                                                                    | Ø6x50mm              | Screw                                                                                         | 4                           | pcs                                  |
| F                          |                                                                    |                      | Plastic wedge                                                                                 | 16                          | pcs                                  |
| G                          | <ul> <li><ul> <li><ul> <li><ul></ul></li></ul></li></ul></li></ul> | Ø3x17mm              | Screw                                                                                         | 16                          | pcs                                  |
| Н                          |                                                                    |                      | Handle                                                                                        | 2                           | pcs                                  |
| J                          | aaaaa (C)                                                          | Ø4x25mm              | Bolt                                                                                          | 4                           | pcs                                  |
| К                          |                                                                    |                      | Europe Hinge                                                                                  | 6                           | pcs                                  |
|                            |                                                                    |                      |                                                                                               |                             |                                      |
| L                          |                                                                    | Ø3.5x14mm            | Screw                                                                                         | 36                          | pcs                                  |
| L<br>M                     |                                                                    | Ø3.5x14mm            | Screw<br>Door stopper                                                                         | 36<br>1                     | pcs<br>pc                            |
| _                          |                                                                    | Ø3.5x14mm<br>Ø3x14mm |                                                                                               |                             | -                                    |
| Μ                          |                                                                    |                      | Door stopper                                                                                  | 1                           | рс                                   |
| M<br>N                     |                                                                    |                      | Door stopper<br>Screw(Black)                                                                  | 1<br>2                      | pc<br>pcs                            |
| M<br>N<br>P                |                                                                    | Ø3x14mm              | Door stopper<br>Screw(Black)<br>L shape shelf support pin                                     | 1<br>2<br>12                | pc<br>pcs<br>pcs                     |
| M<br>N<br>P<br>Q           |                                                                    | Ø3x14mm              | Door stopper<br>Screw(Black)<br>L shape shelf support pin<br>Hex Key                          | 1<br>2<br>12<br>1           | pc<br>pcs<br>pcs<br>pc               |
| M<br>N<br>P<br>Q<br>R      |                                                                    | Ø3x14mm<br>4mm       | Door stopper<br>Screw(Black)<br>L shape shelf support pin<br>Hex Key<br>Velcro strap          | 1<br>2<br>12<br>1<br>2      | pc<br>pcs<br>pcs<br>pc<br>pcs        |
| M<br>N<br>P<br>Q<br>R<br>S |                                                                    | Ø3x14mm<br>4mm       | Door stopper<br>Screw(Black)<br>L shape shelf support pin<br>Hex Key<br>Velcro strap<br>Screw | 1<br>2<br>12<br>1<br>2<br>2 | pc<br>pcs<br>pcs<br>pc<br>pcs<br>pcs |