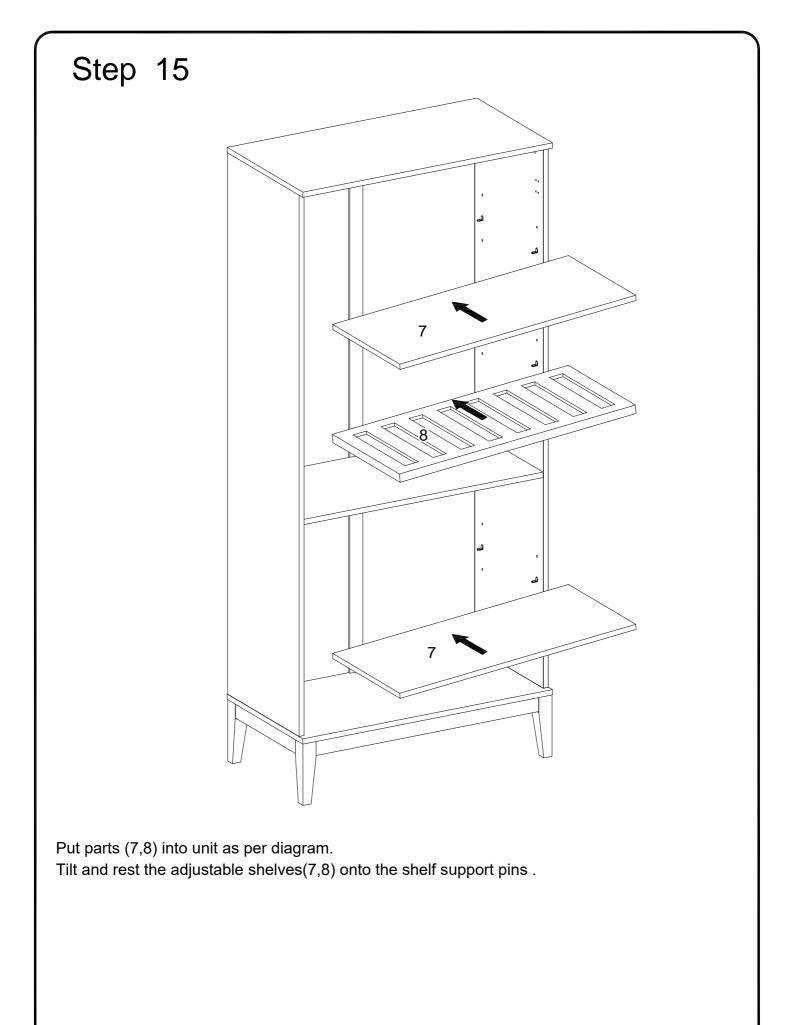

oor stopper<br>Screw(Black)<br>L shape shelf support pin<br>Hex Key<br>Velcro strap          | 1<br>2<br>12<br>1<br>2      | pc<br>pcs<br>pcs<br>pc<br>pcs        |
| M<br>N<br>P<br>Q<br>R<br>S |                                                                    | Ø3x14mm<br>4mm       | Door stopper<br>Screw(Black)<br>L shape shelf support pin<br>Hex Key<br>Velcro strap<br>Screw | 1<br>2<br>12<br>1<br>2<br>2 | pc<br>pcs<br>pcs<br>pc<br>pcs<br>pcs |



Philips head screwdriver required for assembly (not included)

The hardware quantities listed above are required for proper assembly. Some extra hardware may also have been included.



Insert wooden dowel (A) into parts (3,4,9), then secure cam bolt (B) into parts (3,4) with Philips head screwdriver as per diagram.