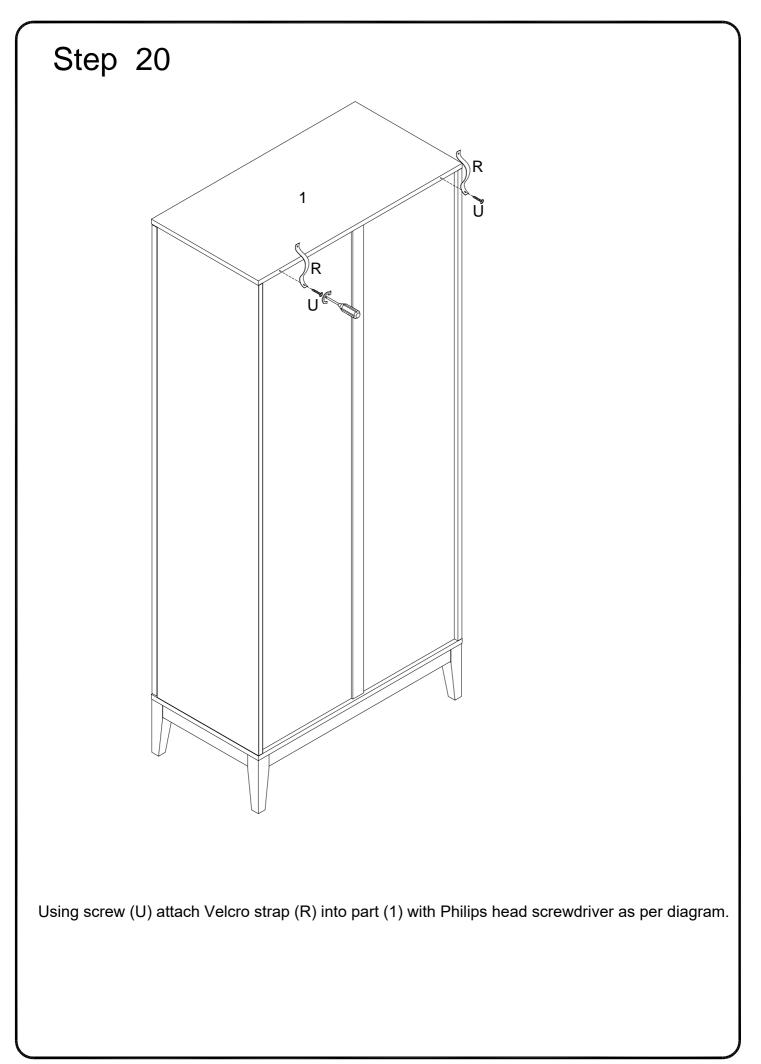

## Hardware List

| А                          |                                                                    | Ø8x30mm              | Wooden dowel                                                                                  | 32                          | pcs                                  |
|----------------------------|--------------------------------------------------------------------|----------------------|-----------------------------------------------------------------------------------------------|-----------------------------|--------------------------------------|
| В                          |                                                                    | Ø6x35mm              | Cam bolt                                                                                      | 26                          | pcs                                  |
| С                          |                                                                    | Ø15x11mm             | Cam lock                                                                                      | 26                          | pcs                                  |
| D                          | 0                                                                  | Ø30mm                | Sticker                                                                                       | 26                          | pcs                                  |
| Е                          |                                                                    | Ø6x50mm              | Screw                                                                                         | 4                           | pcs                                  |
| F                          |                                                                    |                      | Plastic wedge                                                                                 | 16                          | pcs                                  |
| G                          | <ul> <li><ul> <li><ul> <li><ul></ul></li></ul></li></ul></li></ul> | Ø3x17mm              | Screw                                                                                         | 16                          | pcs                                  |
| Н                          |                                                                    |                      | Handle                                                                                        | 2                           | pcs                                  |
| J                          | aaaaa (C)                                                          | Ø4x25mm              | Bolt                                                                                          | 4                           | pcs                                  |
| К                          |                                                                    |                      | Europe Hinge                                                                                  | 6                           | pcs                                  |
|                            |                                                                    |                      |                                                                                               |                             |                                      |
| L                          |                                                                    | Ø3.5x14mm            | Screw                                                                                         | 36                          | pcs                                  |
| L<br>M                     |                                                                    | Ø3.5x14mm            | Screw<br>Door stopper                                                                         | 36<br>1                     | pcs<br>pc                            |
| _                          |                                                                    | Ø3.5x14mm<br>Ø3x14mm |                                                                                               |                             | -                                    |
| Μ                          |                                                                    |                      | Door stopper                                                                                  | 1                           | рс                                   |
| M<br>N                     |                                                                    |                      | Door stopper<br>Screw(Black)                                                                  | 1<br>2                      | pc<br>pcs                            |
| M<br>N<br>P                |                                                                    | Ø3x14mm              | Door stopper<br>Screw(Black)<br>L shape shelf support pin                                     | 1<br>2<br>12                | pc<br>pcs<br>pcs                     |
| M<br>N<br>P<br>Q           |                                                                    | Ø3x14mm              | Door stopper<br>Screw(Black)<br>L shape shelf support pin<br>Hex Key                          | 1<br>2<br>12<br>1           | pc<br>pcs<br>pcs<br>pc               |
| M<br>N<br>P<br>Q<br>R      |                                                                    | Ø3x14mm<br>4mm       | Door stopper<br>Screw(Black)<br>L shape shelf support pin<br>Hex Key<br>Velcro strap          | 1<br>2<br>12<br>1<br>2      | pc<br>pcs<br>pcs<br>pc<br>pcs        |
| M<br>N<br>P<br>Q<br>R<br>S |                                                                    | Ø3x14mm<br>4mm       | Door stopper<br>Screw(Black)<br>L shape shelf support pin<br>Hex Key<br>Velcro strap<br>Screw | 1<br>2<br>12<br>1<br>2<br>2 | pc<br>pcs<br>pcs<br>pc<br>pcs<br>pcs |