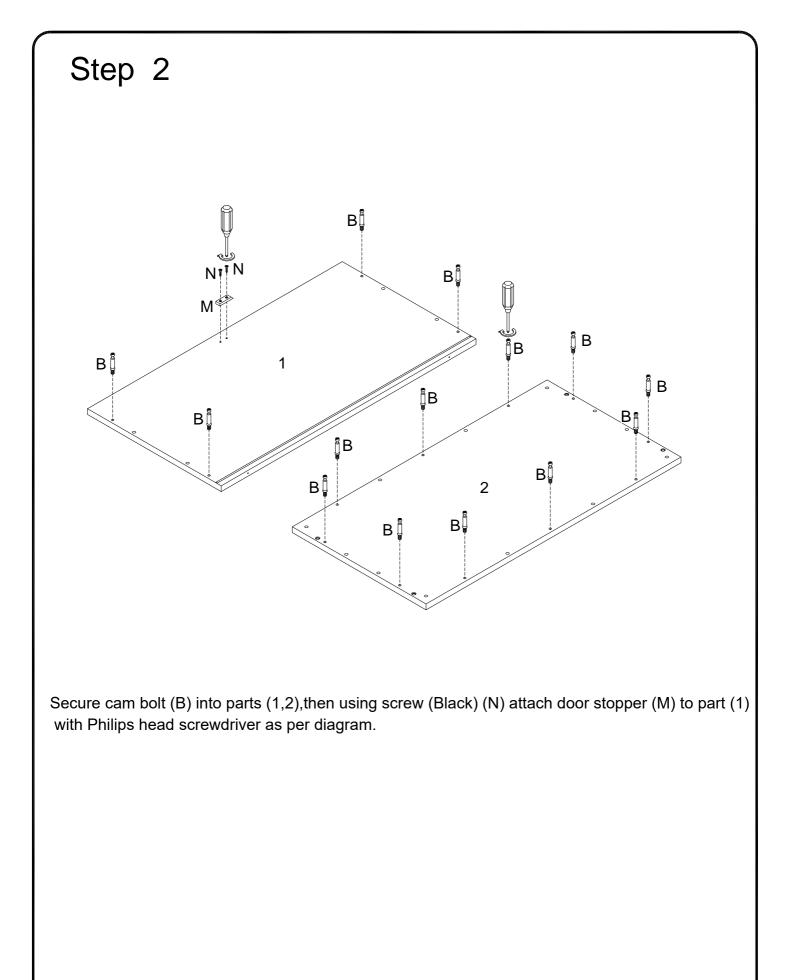

In future assembly steps when dowels are necessary to attach assembly parts together, place a small amount of glue on the end of the dowel before attaching parts together. Wipe away excess glue immediately.