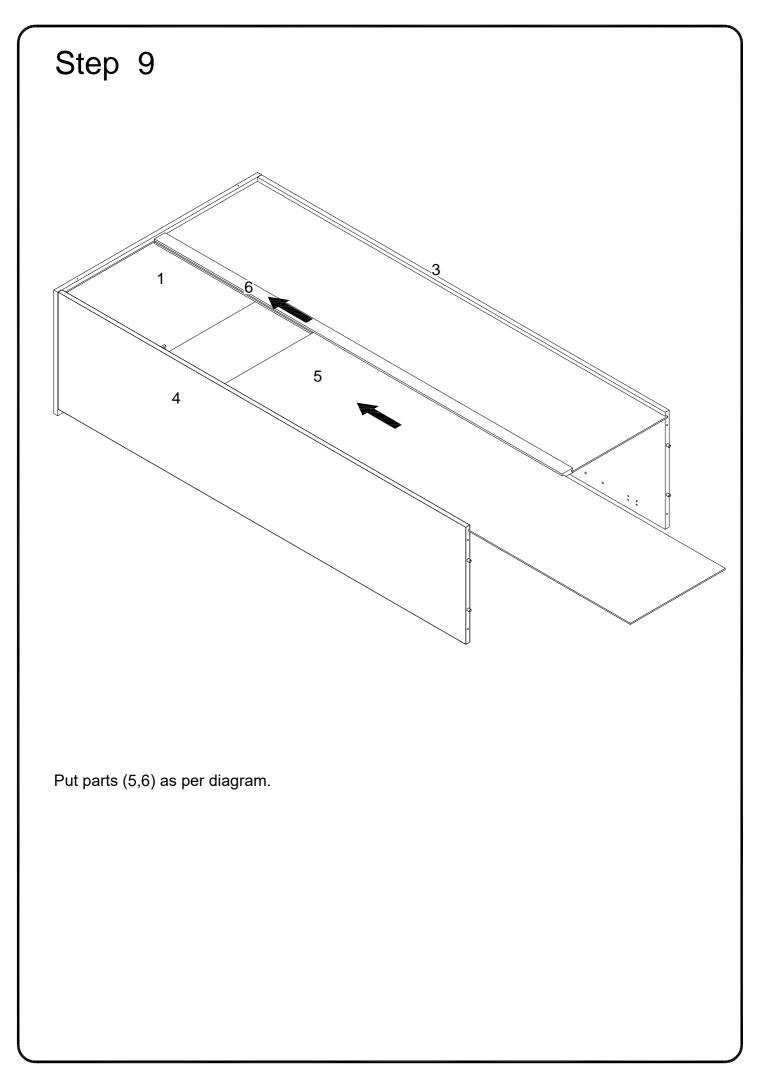

Philips head screwdriver required for assembly (not included)

The hardware quantities listed above are required for proper assembly. Some extra hardware may also have been included.

Insert wooden dowel (A) into parts (3,4,9), then secure cam bolt (B) into parts (3,4) with Philips head screwdriver as per diagram.