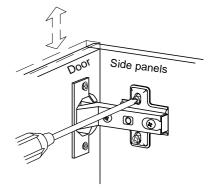

VI. A Phillips head screwdriver is required for the assembly of this product.

VII. Power tools should not be used to assemble this product.

- VIII. Drill may be needed for securing product to wall.
- IX. Concealed hinges are three-way adjustable.

Horizontal by screw adjustment

In-and-Out by loosening the hinge-arm mounting screw or via cam adjustment

Vertical Via slots in the mounting plate or via cam adjustment

Copyright © 2019, by Walker Edison Furniture Co., LLC. All rights reserved.