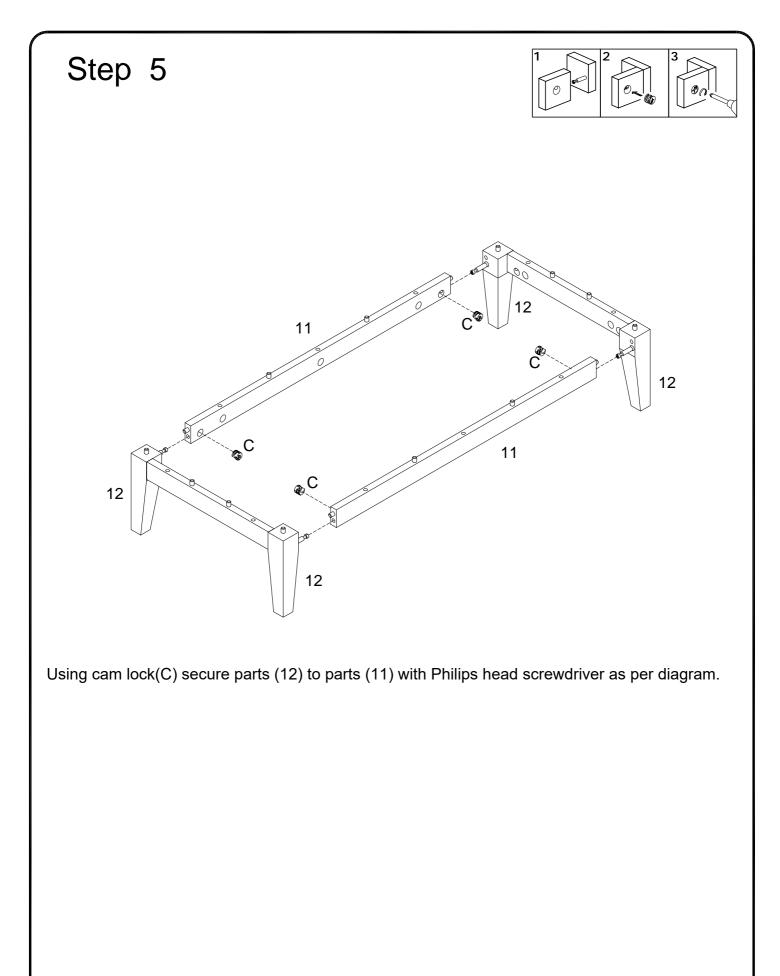

Philips head screwdriver required for assembly (not included)

The hardware quantities listed above are required for proper assembly. Some extra hardware may also have been included.

Insert wooden dowel (A) into parts (3,4,9), then secure cam bolt (B) into parts (3,4) with Philips head screwdriver as per diagram.