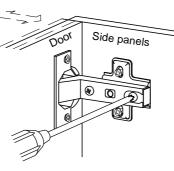

VI. A Phillips head screwdriver is required for the assembly of this product.

VII. Power tools should not be used to assemble this product.

- VIII. Drill may be needed for securing product to wall.
- IX. Concealed hinges are three-way adjustable.

Horizontal by screw adjustment

In-and-Out by loosening the hinge-arm mounting screw or via cam adjustment

Vertical Via slots in the mounting plate or via cam adjustment

Copyright © 2019, by Walker Edison Furniture Co., LLC. All rights reserved.