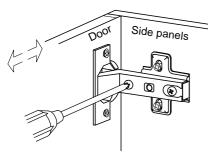

VI. A Phillips head screwdriver is required for the assembly of this product.

VII. Power tools should not be used to assemble this product.

- VIII. Drill may be needed for securing product to wall.
- IX. Concealed hinges are three-way adjustable.

Horizontal by screw adjustment

In-and-Out by loosening the hinge-arm mounting screw or via cam adjustment

Vertical Via slots in the mounting plate or via cam adjustment

Copyright © 2019, by Walker Edison Furniture Co., LLC. All rights reserved.