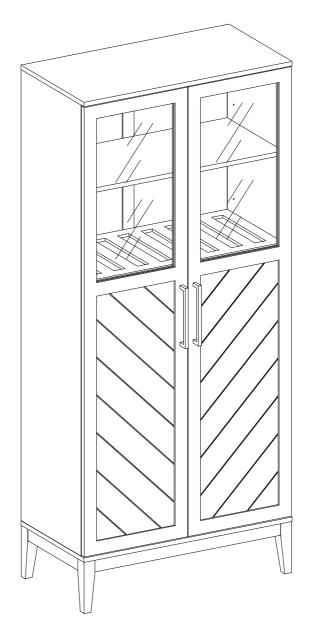

## Item # : BS68LOGBC Assembly Instructions

Please visit our website for the most current instructions, assembly tips, report damage, or request parts. <u>www.walkeredison.com</u>

Revised 28/11/2019 (L)

## **General Assembly Guidelines**

- I. Ensure that all parts and hardware are available before beginning assembly.
- II. Follow each step carefully to ensure the proper assembly of this product.
- III. Two people are recommended for ease in the assembly of this product.
- IV. The three main types of hardware used to assemble this product are: wood dowels, screws and bolts.
- V. The provided glue is to secure wood dowels in place. When first inserting dowels, locate the appropriate hole for the dowel, place a small amount of glue in the hole and insert the dowel. Wipe away excess glue immediately.

## Hardware List

| А                          |                                                                    | Ø8x30mm              | Wooden dowel                                                                                  | 32                          | pcs                                  |
|----------------------------|--------------------------------------------------------------------|----------------------|-----------------------------------------------------------------------------------------------|-----------------------------|--------------------------------------|
| В                          |                                                                    | Ø6x35mm              | Cam bolt                                                                                      | 26                          | pcs                                  |
| С                          |                                                                    | Ø15x11mm             | Cam lock                                                                                      | 26                          | pcs                                  |
| D                          | 0                                                                  | Ø30mm                | Sticker                                                                                       | 26                          | pcs                                  |
| Е                          |                                                                    | Ø6x50mm              | Screw                                                                                         | 4                           | pcs                                  |
| F                          |                                                                    |                      | Plastic wedge                                                                                 | 16                          | pcs                                  |
| G                          | <ul> <li><ul> <li><ul> <li><ul></ul></li></ul></li></ul></li></ul> | Ø3x17mm              | Screw                                                                                         | 16                          | pcs                                  |
| Н                          |                                                                    |                      | Handle                                                                                        | 2                           | pcs                                  |
| J                          | aaaaa (C)                                                          | Ø4x25mm              | Bolt                                                                                          | 4                           | pcs                                  |
| К                          |                                                                    |                      | Europe Hinge                                                                                  | 6                           | pcs                                  |
|                            |                                                                    |                      |                                                                                               |                             |                                      |
| L                          |                                                                    | Ø3.5x14mm            | Screw                                                                                         | 36                          | pcs                                  |
| L<br>M                     |                                                                    | Ø3.5x14mm            | Screw<br>Door stopper                                                                         | 36<br>1                     | pcs<br>pc                            |
| _                          |                                                                    | Ø3.5x14mm<br>Ø3x14mm |                                                                                               |                             | -                                    |
| Μ                          |                                                                    |                      | Door stopper                                                                                  | 1                           | рс                                   |
| M<br>N                     |                                                                    |                      | Door stopper<br>Screw(Black)                                                                  | 1<br>2                      | pc<br>pcs                            |
| M<br>N<br>P                |                                                                    | Ø3x14mm              | Door stopper<br>Screw(Black)<br>L shape shelf support pin                                     | 1<br>2<br>12                | pc<br>pcs<br>pcs                     |
| M<br>N<br>P<br>Q           |                                                                    | Ø3x14mm              | Door stopper<br>Screw(Black)<br>L shape shelf support pin<br>Hex Key                          | 1<br>2<br>12<br>1           | pc<br>pcs<br>pcs<br>pc               |
| M<br>N<br>P<br>Q<br>R      |                                                                    | Ø3x14mm<br>4mm       | Door stopper<br>Screw(Black)<br>L shape shelf support pin<br>Hex Key<br>Velcro strap          | 1<br>2<br>12<br>1<br>2      | pc<br>pcs<br>pcs<br>pc<br>pcs        |
| M<br>N<br>P<br>Q<br>R<br>S |                                                                    | Ø3x14mm<br>4mm       | Door stopper<br>Screw(Black)<br>L shape shelf support pin<br>Hex Key<br>Velcro strap<br>Screw | 1<br>2<br>12<br>1<br>2<br>2 | pc<br>pcs<br>pcs<br>pc<br>pcs<br>pcs |