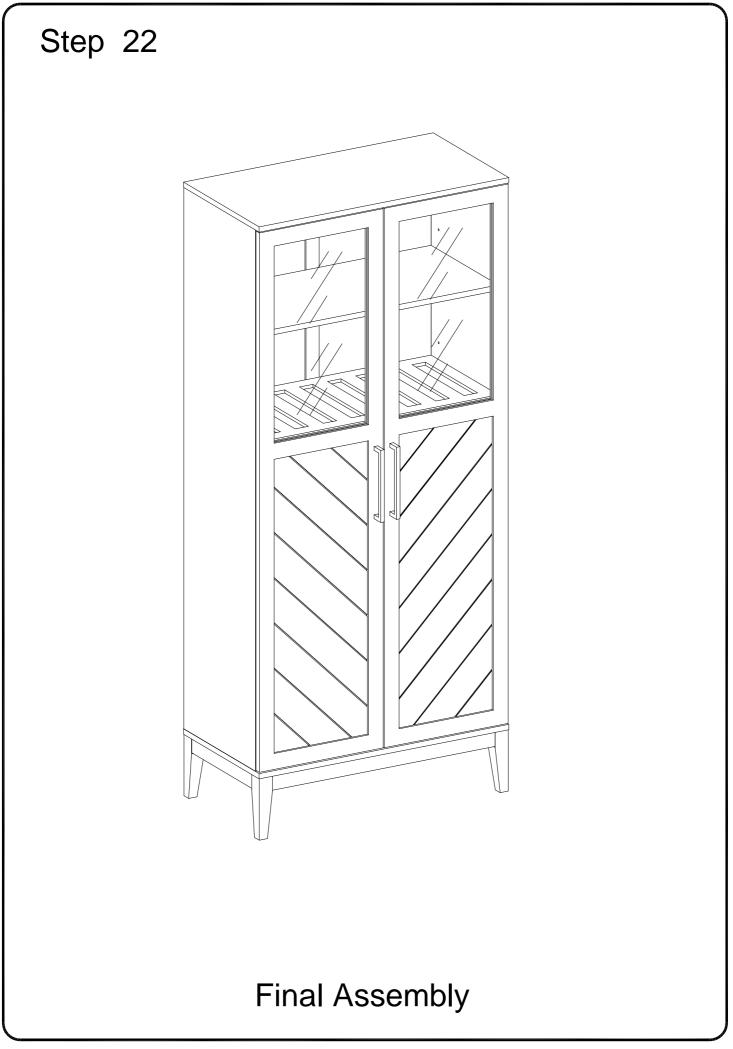

>Screw(Black)<br>L shape shelf support pin<br>Hex Key<br>Velcro strap          | 1<br>2<br>12<br>1<br>2      | pc<br>pcs<br>pcs<br>pc<br>pcs        |
| M<br>N<br>P<br>Q<br>R<br>S |                                                                    | Ø3x14mm<br>4mm       | Door stopper<br>Screw(Black)<br>L shape shelf support pin<br>Hex Key<br>Velcro strap<br>Screw | 1<br>2<br>12<br>1<br>2<br>2 | pc<br>pcs<br>pcs<br>pc<br>pcs<br>pcs |



Philips head screwdriver required for assembly (not included)

The hardware quantities listed above are required for proper assembly. Some extra hardware may also have been included.



Insert wooden dowel (A) into parts (3,4,9), then secure cam bolt (B) into parts (3,4) with Philips head screwdriver as per diagram.