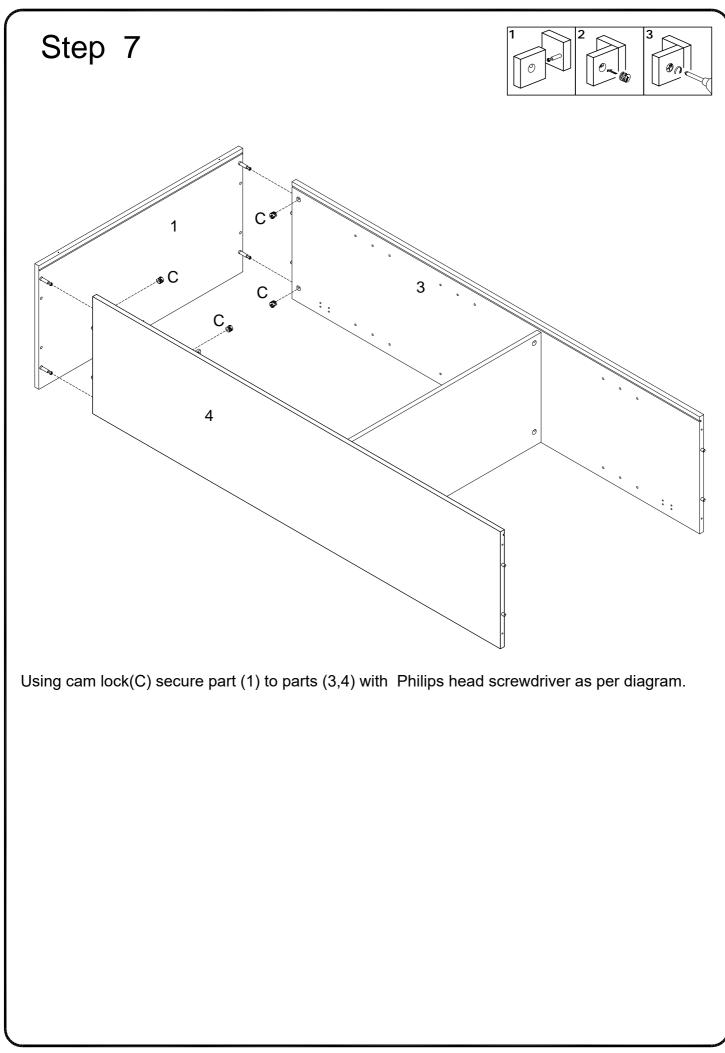

Philips head screwdriver required for assembly (not included)

The hardware quantities listed above are required for proper assembly. Some extra hardware may also have been included.

Insert wooden dowel (A) into parts (3,4,9), then secure cam bolt (B) into parts (3,4) with Philips head screwdriver as per diagram.