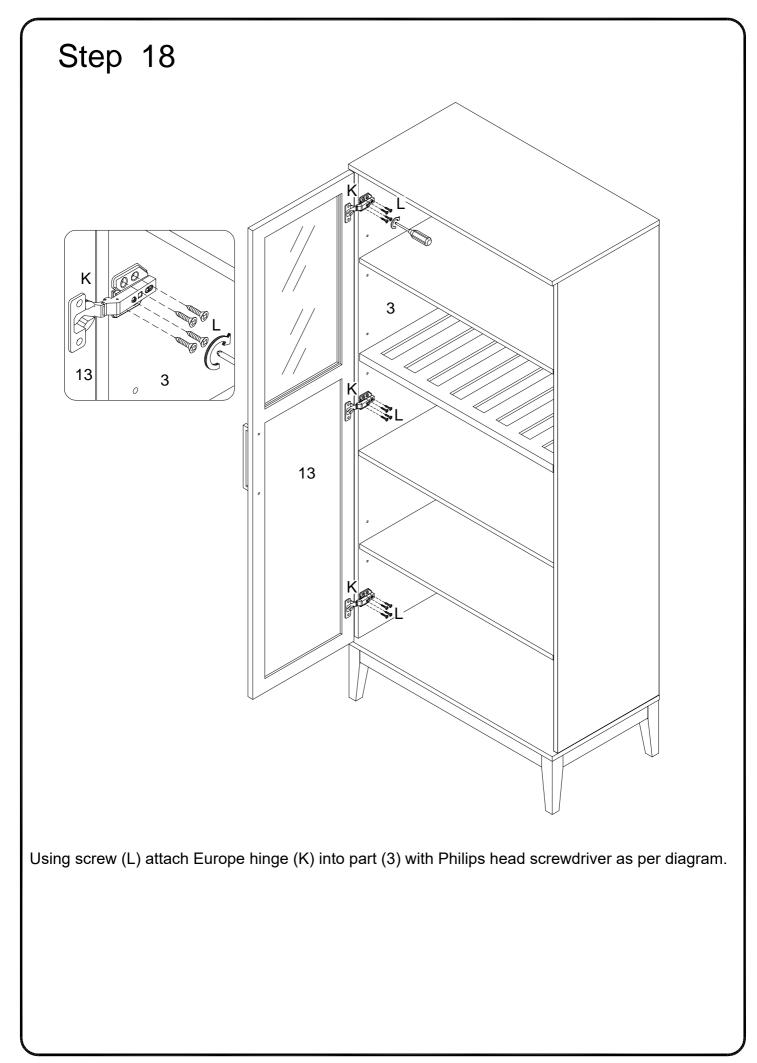

opper<br>Screw(Black)<br>L shape shelf support pin<br>Hex Key<br>Velcro strap          | 1<br>2<br>12<br>1<br>2      | pc<br>pcs<br>pcs<br>pc<br>pcs        |
| M<br>N<br>P<br>Q<br>R<br>S |                                                                    | Ø3x14mm<br>4mm       | Door stopper<br>Screw(Black)<br>L shape shelf support pin<br>Hex Key<br>Velcro strap<br>Screw | 1<br>2<br>12<br>1<br>2<br>2 | pc<br>pcs<br>pcs<br>pc<br>pcs<br>pcs |



Philips head screwdriver required for assembly (not included)

The hardware quantities listed above are required for proper assembly. Some extra hardware may also have been included.



Insert wooden dowel (A) into parts (3,4,9), then secure cam bolt (B) into parts (3,4) with Philips head screwdriver as per diagram.