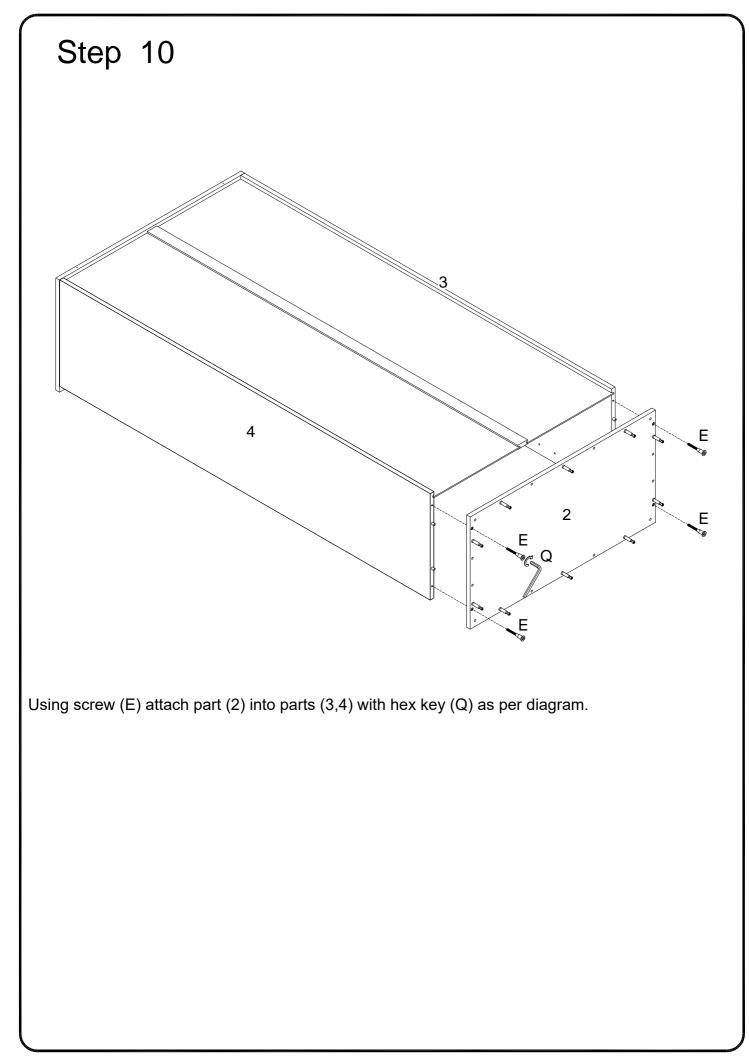

Philips head screwdriver required for assembly (not included)

The hardware quantities listed above are required for proper assembly. Some extra hardware may also have been included.

Insert wooden dowel (A) into parts (3,4,9), then secure cam bolt (B) into parts (3,4) with Philips head screwdriver as per diagram.