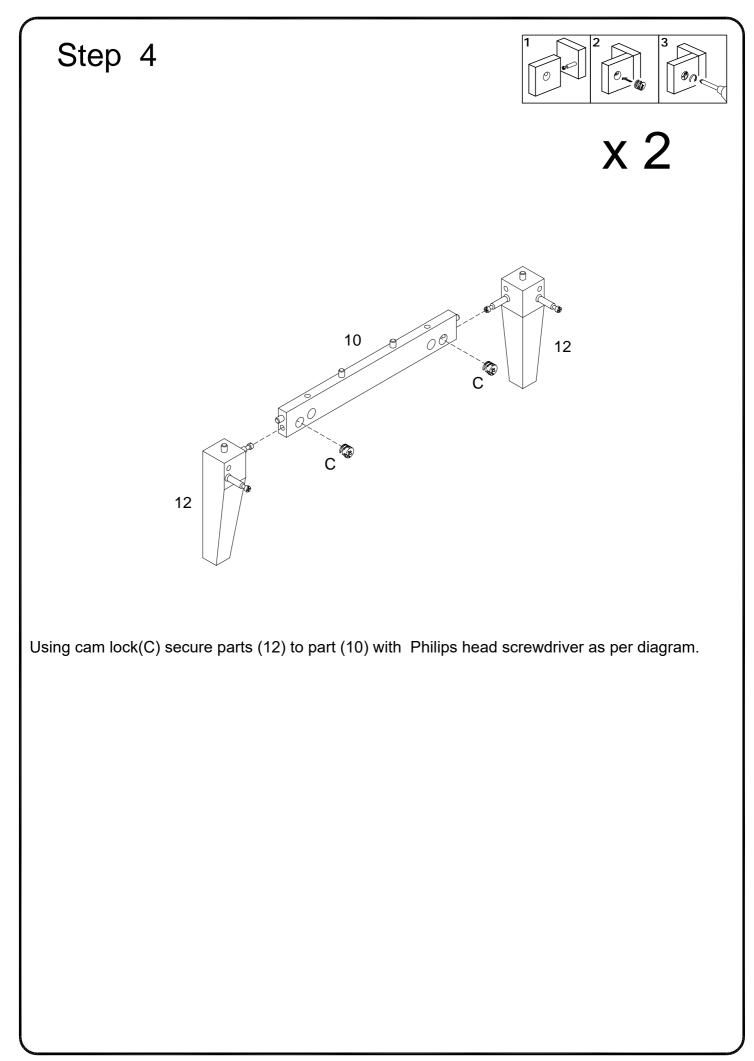

Philips head screwdriver required for assembly (not included)

The hardware quantities listed above are required for proper assembly. Some extra hardware may also have been included.

Insert wooden dowel (A) into parts (3,4,9), then secure cam bolt (B) into parts (3,4) with Philips head screwdriver as per diagram.