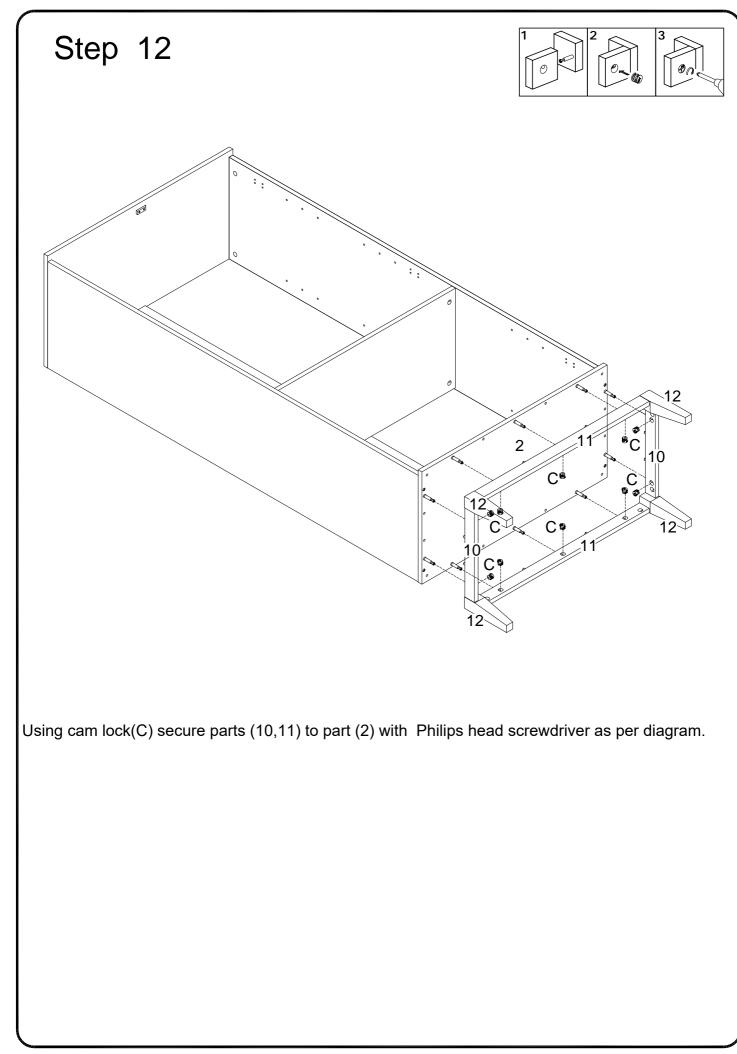

Philips head screwdriver required for assembly (not included)

The hardware quantities listed above are required for proper assembly. Some extra hardware may also have been included.

Insert wooden dowel (A) into parts (3,4,9), then secure cam bolt (B) into parts (3,4) with Philips head screwdriver as per diagram.