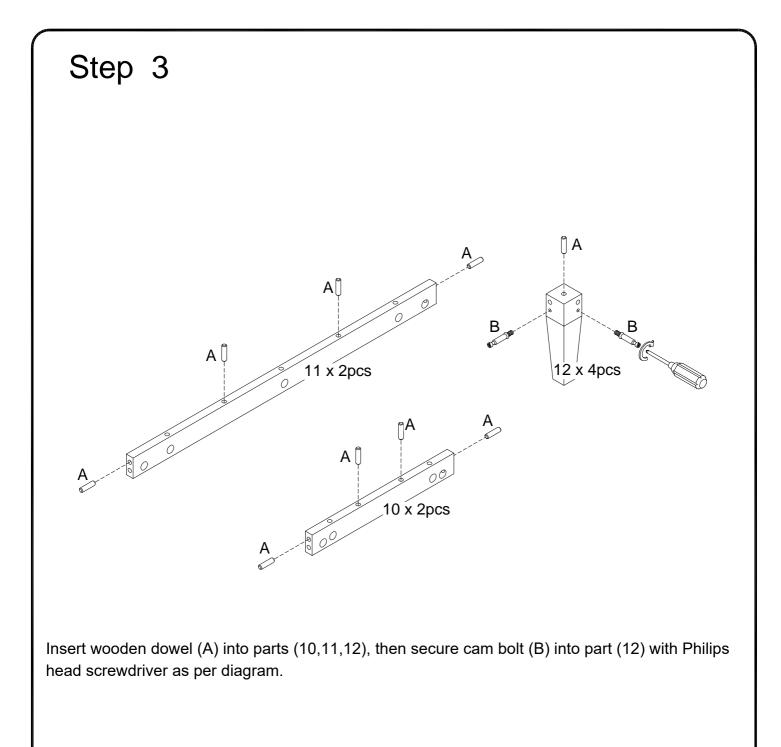

Philips head screwdriver required for assembly (not included)

The hardware quantities listed above are required for proper assembly. Some extra hardware may also have been included.

Insert wooden dowel (A) into parts (3,4,9), then secure cam bolt (B) into parts (3,4) with Philips head screwdriver as per diagram.