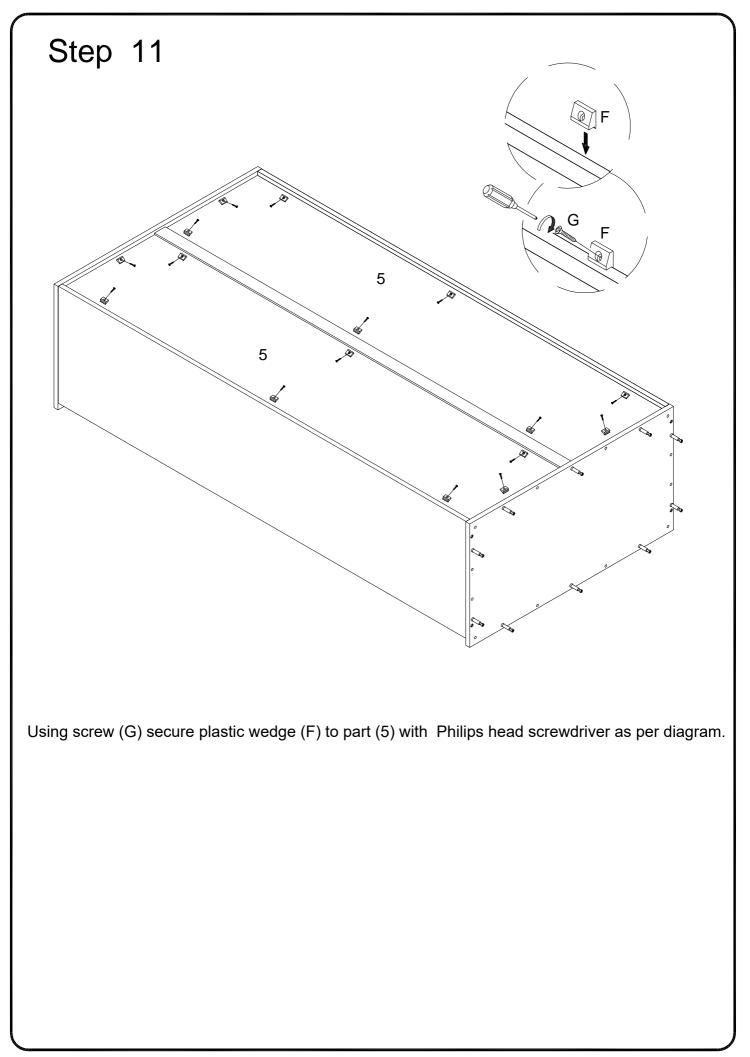

Philips head screwdriver required for assembly (not included)

The hardware quantities listed above are required for proper assembly. Some extra hardware may also have been included.

Insert wooden dowel (A) into parts (3,4,9), then secure cam bolt (B) into parts (3,4) with Philips head screwdriver as per diagram.