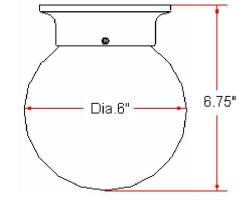

## **SPECIFICATIONS**

| MOUNTING:                 | Flush Mount                     | LED BRIGHTNESS (LUMENS):                          | N/A        |
|---------------------------|---------------------------------|---------------------------------------------------|------------|
| SLOPED CEILING ADAPTABLE: | No                              | LED COLOR CORRELATED TEMPERATURE (CCT):           | N/A        |
| LAMP TYPE 1:              | Maximum 60W<br>Medium Base Bulb | LED COLOR RENDERING INDEX (CRI):<br>LED EFFICACY: | N/A<br>N/A |
| BULB INCLUDED:            | No                              | LED AVERAGE RATED LIFE:                           | N/A        |
| WATTS PER BULB:           | 60W                             |                                                   |            |
| TOTAL WATTAGE:            | 60W                             | ENERGY EFFICIENT:                                 | No         |
| DIMMABLE:                 | Yes                             | LIGHTING AMPS:                                    | N/A        |
| MATERIAL CONSTRUCTION:    | Steel                           | VOLTAGE:                                          | 120V       |
| ASSEMBLED DIMENSIONS:     | 8.75" H × 6" L × 6" D           |                                                   | . 20 .     |
| WEIGHT:                   | 1.85 lbs.                       |                                                   |            |
| BACKPLATE DIMENSIONS:     | N/A                             |                                                   |            |
| CANOPY/PLATE DIMENSIONS:  | N/A                             |                                                   |            |
| GLASS/SHADE DIMENSIONS:   | 5.9" H x 5.9" L x 5.9" D        |                                                   |            |
| GLASS/SHADE MATERIAL:     | Glass                           |                                                   |            |
| GLASS/SHADE TYPE:         | Alabaster                       |                                                   |            |
| GLASS/SHADE COLOR:        | White                           |                                                   |            |