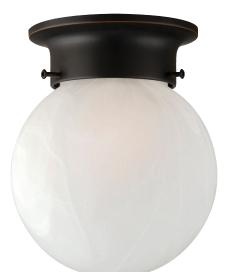

Millbridge I-Light Flush Mount Round Ceiling Light Oil Rubbed Bronze

## **SPECIFICATIONS**

| MOUNTING:                 | Flush Mount                     | LED BRIGHTNESS (LUMENS):                          | N/A        |
|---------------------------|---------------------------------|---------------------------------------------------|------------|
| SLOPED CEILING ADAPTABLE: | No                              | LED COLOR CORRELATED TEMPERATURE (CCT):           | N/A        |
| LAMP TYPE 1:              | Maximum 60W<br>Medium Base Bulb | LED COLOR RENDERING INDEX (CRI):<br>LED EFFICACY: | N/A<br>N/A |
| BULB INCLUDED:            | No                              | LED AVERAGE RATED LIFE:                           | N/A        |
| WATTS PER BULB:           | 60W                             |                                                   |            |
| TOTAL WATTAGE:            | 60W                             | ENERGY EFFICIENT:                                 | No         |
| DIMMABLE:                 | Yes                             | LIGHTING AMPS:                                    | N/A        |
| MATERIAL CONSTRUCTION:    | Steel                           | VOLTAGE:                                          | 120V       |
| ASSEMBLED DIMENSIONS:     | 8.75" H × 6" L × 6" D           |                                                   | . 20 .     |
| WEIGHT:                   | 1.85 lbs.                       |                                                   |            |
| BACKPLATE DIMENSIONS:     | N/A                             |                                                   |            |
| CANOPY/PLATE DIMENSIONS:  | N/A                             |                                                   |            |
| GLASS/SHADE DIMENSIONS:   | 5.9" H x 5.9" L x 5.9" D        |                                                   |            |
| GLASS/SHADE MATERIAL:     | Glass                           |                                                   |            |
| GLASS/SHADE TYPE:         | Alabaster                       |                                                   |            |
| GLASS/SHADE COLOR:        | White                           |                                                   |            |