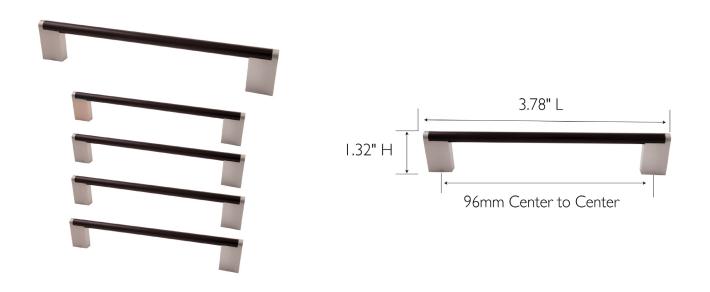

## **SPECIFICATIONS**

| MATERIAL CONSTRUCTION:         |   |
|--------------------------------|---|
| MOUNTING HARDWARE INCLUDED:    | ` |
| TOOLS NEEDED FOR INSTALLATION: |   |
| ASSEMBLED DIMENSIONS:          |   |
| ASSEMBLED WEIGHT:              |   |
| PROJECTION:                    |   |
| MOUNTING TYPE:                 | 0 |
| CENTER TO CENTER:              | ( |

| Steel             |
|-------------------|
| Yes               |
| Screwdriver       |
| I.32" H × 3.78" L |
| 3.2 lbs.          |
| 1.32"             |
| Surface           |
| 96mm              |

| WARRANTY:                     |
|-------------------------------|
| LEGAL FOR SALE IN CALIFORNIA: |