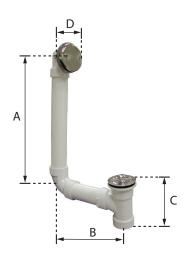

| Part No. | Finish              | Α      | В     | С     | D     |
|----------|---------------------|--------|-------|-------|-------|
| B07120   | Chrome Plated       | 14.75″ | 8.62″ | 5.00″ | 3.12″ |
| B07144   | Chrome Plated Brass | 14.75″ | 8.62″ | 5.00″ | 3.12″ |
| B07124   | Polished Brass      | 14.75″ | 8.62″ | 5.00″ | 3.12″ |