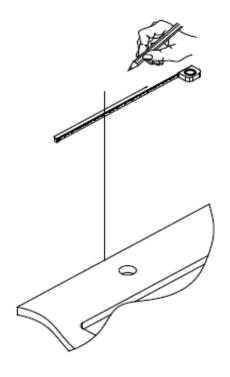

**STEP 2** Measuring Mirror Placement

- Subtract Measurement A from Measurement B to get **Measurement C** (this will give the height position of the Screws (3) on the wall).
- On the vertical center line mark **Measurement C**.
- Use a level to draw a horizontal line.
- Measure the center distances between the Mirror brackets on the rear of the Mirror.

## **STEP 3** Drilling Holes in the Wall

- Take the measurement distance between the mirror brackets and divide by 2.
- Mark this dimension on both sides of the center line and on the horizontal line.
- Drill 8 mm pilot holes into the wall.