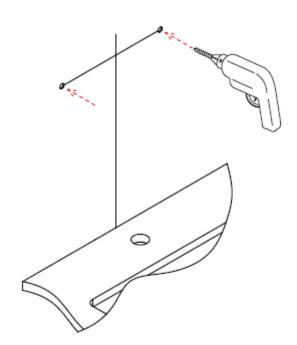

## **STEP 3** Drilling Holes in the Wall

- Take the measurement distance between the mirror brackets and divide by 2.
- Mark this dimension on both sides of the center line and on the horizontal line.
- Drill 8 mm pilot holes into the wall.