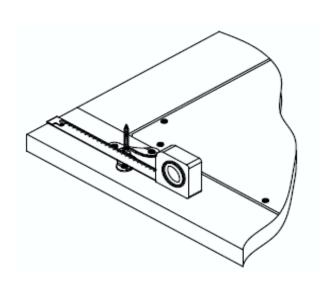

#### **STEP 1** Determining Measurements

- Lay the Mirror (1) face down on a soft no scratch surface.
- Measure the distance from the top of the Mirror to the top of the slot of the Mirror bracket. Record this measurement (Measurement A).
- Mark the vertical centerline of the Mirror.
- Determine the height of the mirror noting where the top edge of the Mirror will be. Record this measurement (Measurement B).

**STEP 2** Measuring Mirror Placement

- Subtract Measurement A from Measurement B to get **Measurement C** (this will give the height position of the Screws (3) on the wall).
- On the vertical center line mark **Measurement C**.
- Use a level to draw a horizontal line.
- Measure the center distances between the Mirror brackets on the rear of the Mirror.