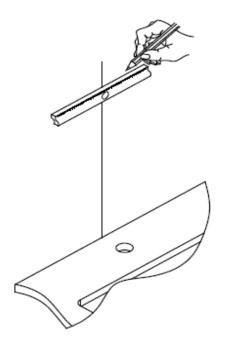

#### **STEP 1** Determining Measurements

- Lay the Mirror (1) face down on a soft no scratch surface.
- Measure the distance from the top of the Mirror to the top of the slot of the Mirror bracket. Record this measurement (Measurement A).
- Mark the vertical centerline of the Mirror.
- Determine the height of the mirror noting where the top edge of the Mirror will be. Record this measurement (Measurement B).