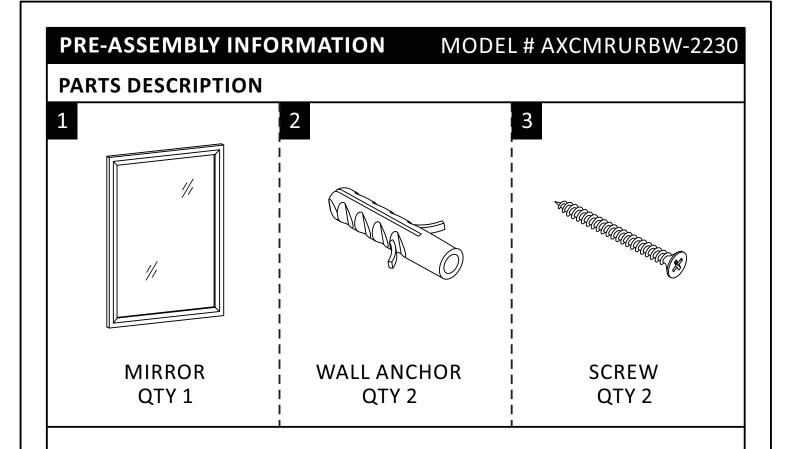

## **MIRROR**

MODEL # AXCMRURBW-2230

#### **SAFETY INFORMATION**

Identify all the parts and hardware. Do not discard of the packaging until you have checked that you have all of the parts and hardware required. Hardware package may have spare parts.