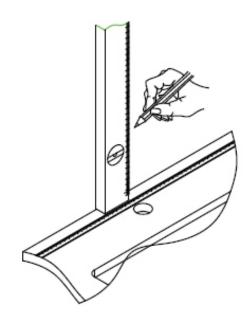

## **STEP 3** Drilling Holes in the Wall

- Take the measurement distance between the mirror brackets and divide by 2.
- Mark this dimension on both sides of the center line and on the horizontal line.
- Drill 8 mm pilot holes into the wall.

**STEP 4** Hanging the Mirror

- Tap the Wall Anchors (2) into the holes and insert the Screws (3) leaving 5 mm of the Screw exposed.
- Lift the Mirror above the Screws (3) at an angle and align with the clips.
- Reduce the angle of the Mirror to the wall and slide it down so the Mirror brackets catch the mirror clips.