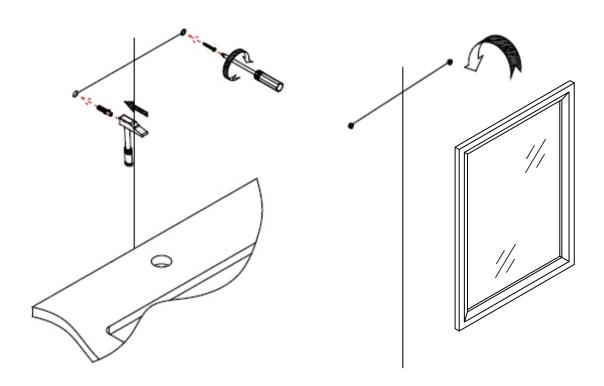

**NOTE:** Do not mount the mirror directly onto the vanity surface or back splash. A minimum gap of 10 mm must be left on the top of the vanity.

#### **STEP 1** Determining Measurements

- Lay the Mirror (1) face down on a soft no scratch surface.
- Measure the distance from the top of the Mirror to the top of the slot of the Mirror bracket. Record this measurement (Measurement A).
- Mark the vertical centerline of the Mirror.
- Determine the height of the mirror noting where the top edge of the Mirror will be. Record this measurement (Measurement B).

**STEP 2** Measuring Mirror Placement

- Subtract Measurement A from Measurement B to get **Measurement C** (this will give the height position of the Screws (3) on the wall).
- On the vertical center line mark **Measurement C**.
- Use a level to draw a horizontal line.
- Measure the center distances between the Mirror brackets on the rear of the Mirror.

## **STEP 3** Drilling Holes in the Wall

- Take the measurement distance between the mirror brackets and divide by 2.
- Mark this dimension on both sides of the center line and on the horizontal line.
- Drill 8 mm pilot holes into the wall.

**STEP 4** Hanging the Mirror

- Tap the Wall Anchors (2) into the holes and insert the Screws (3) leaving 5 mm of the Screw exposed.
- Lift the Mirror above the Screws (3) at an angle and align with the clips.
- Reduce the angle of the Mirror to the wall and slide it down so the Mirror brackets catch the mirror clips.

**STEP 5** Securing the Mirror

• Check that the Mirror clips are secured in the Mirror brackets.