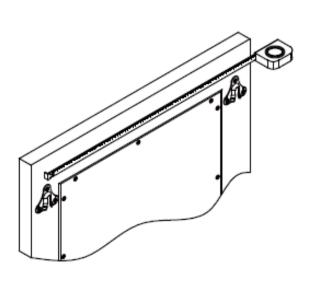

**STEP 2** Measuring Mirror Placement

- Subtract Measurement A from Measurement B to get **Measurement C** (this will give the height position of the Screws (3) on the wall).
- On the vertical center line mark **Measurement C**.
- Use a level to draw a horizontal line.
- Measure the center distances between the Mirror brackets on the rear of the Mirror.

## **STEP 3** Drilling Holes in the Wall

- Take the measurement distance between the mirror brackets and divide by 2.
- Mark this dimension on both sides of the center line and on the horizontal line.
- Drill 8 mm pilot holes into the wall.