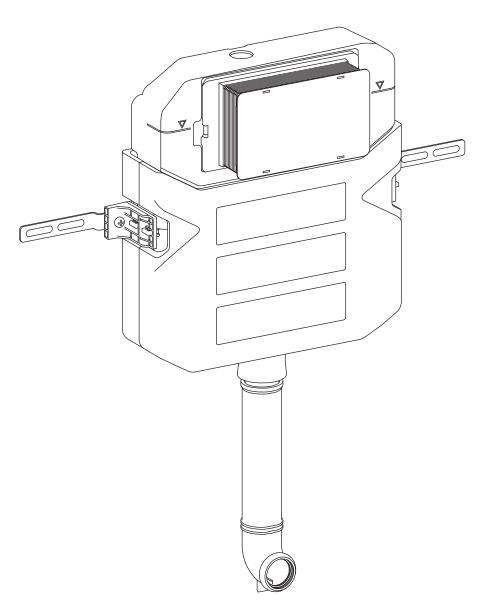

# Back-to-Wall Carrier System INSTALLATION INSTRUCTIONS

# Commercial Concealed In-Wall Toilet Tank for Back-to-Wall Toilet

SM-WC326