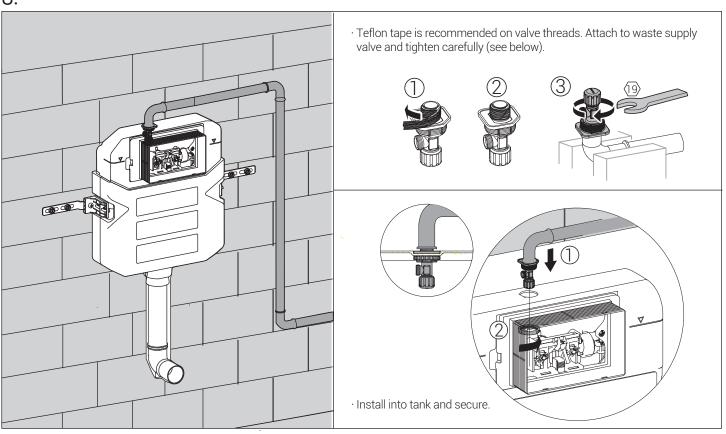

lines in the installation instructions are a general reference. Should there be any discrepancies, Swiss Madison cannot be held liable. It is recommended to install all Swiss Madison products by hiring a licensed professional.
- Read installation and maintenance instructions thoroughly before installing. Be sure to use proper tools and always wear proper personal safety accessories for your protection.
- · Be sure to properly bleed all air from the piping system, trapped air can cause damage to the flushing system and toilet bowl.
- · Avoid outside wall installations to avoid possible freezing.

# If you have any questions or concerns please contact us: 1-434-623-4766 info@swissmadison.com

#### **SUGGESTED TOOLS & MATERIALS:**





## Parts for Reference:





2.



3.





5.





7.





9.





11.



12.



#### **Toilet Installation**







- · Carefully measure between your marks, this distance will be cut off the bald end.
- · Add 15/64" to measurement before cutting, leaving a small cushion for error.









#### ONE YEAR LIMITED WARRANTY

1-434-MADISON (623-4766) 19 Stults Road Dayton, NJ 08810 www.swissmadison.com

Swiss Madison® products are made with quality materials and excellent craftsmanship to provide our customers with beautiful, durable, long-lasting products. Should there be any defects in materials or craftsmanship under regular use that are discovered within the first year of installation, Swiss Madison® will provide replacement parts at no charge, or at its discretion, replace any product or part of the product that is deemed defective, under norm