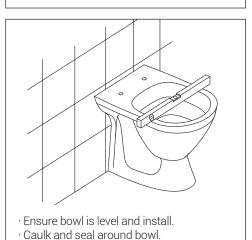

#### **Toilet Installation**

- · Carefully measure between your marks, this distance will be cut off the bald end.
- · Add 15/64" to measurement before cutting, leaving a small cushion for error.