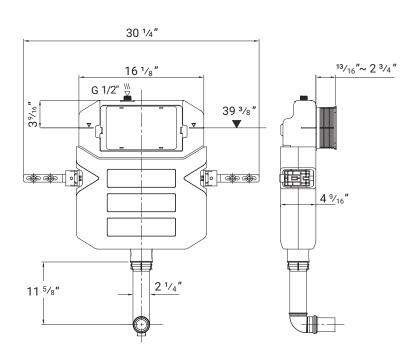

#### PRIOR TO INSTALLATION:

- · Inspect carrier to ensure no damages have occurred while in shipping.
- · Observe all plumbing and building codes in accordance with your state and local requirements.
- · All dimensions are nominal! Be sure to measure your toilet prior to installation.
- The step-by-step guidelines in the installation instructions are a general reference. Should there be any discrepancies, Swiss Madison cannot be held liable. It is recommended to install all Swiss Madison products by hiring a licensed professional.
- Read installation and maintenance instructions thoroughly before installing. Be sure to use proper tools and always wear proper personal safety accessories for your protection.
- · Be sure to properly bleed all air from the piping system, trapped air can cause damage to the flushing system and toilet bowl.
- · Avoid outside wall installations to avoid possible freezing.