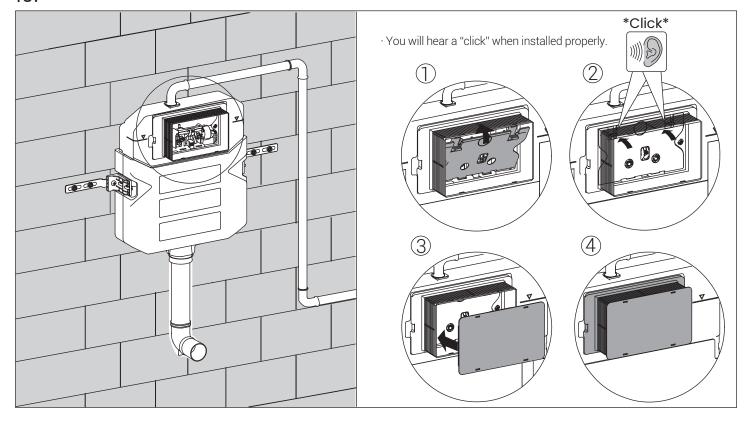

#### PRIOR TO INSTALLATION:

- · Inspect carrier to ensure no damages have occurred while in shipping.
- · Observe all plumbing and building codes in accordance with your state and local requirements.
- · All dimensions are nominal! Be sure to measure your toilet prior to installation.
- The step-by-step guidelines in the installation instructions are a general reference. Should there be any discrepancies, Swiss Madison cannot be held liable. It is recommended to install all Swiss Madison products by hiring a licensed professional.
- Read installation and maintenance instructions thoroughly before installing. Be sure to use proper tools and always wear proper personal safety accessories for your protection.
- · Be sure to properly bleed all air from the piping system, trapped air can cause damage to the flushing system and toilet bowl.
- · Avoid outside wall installations to avoid possible freezing.