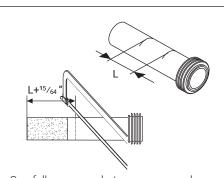

#### **Toilet Installation**

- · Carefully measure between your marks, this distance will be cut off the bald end.
- · Add 15/64" to measurement before cutting, leaving a small cushion for error.