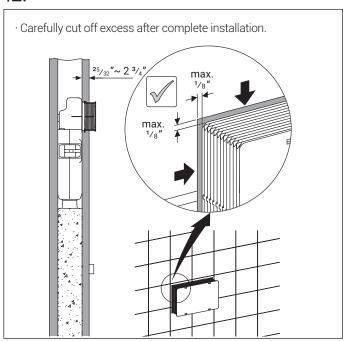

#### **Toilet Installation**

- · Carefully measure between your marks, this distance will be cut off the bald end.
- · Add 15/64" to measurement before cutting, leaving a small cushion for error.