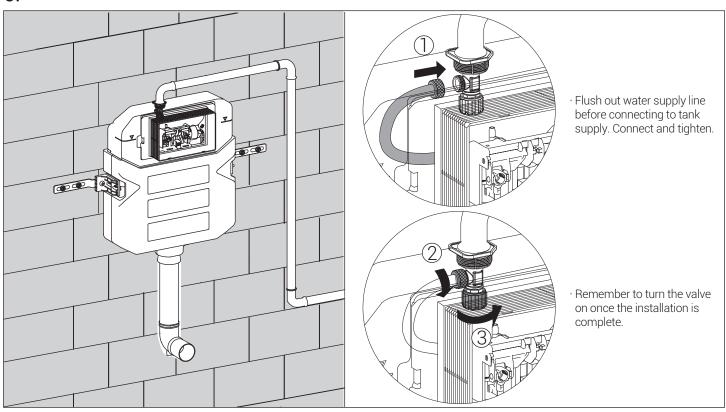

#### PRIOR TO INSTALLATION:

- · Inspect carrier to ensure no damages have occurred while in shipping.
- · Observe all plumbing and building codes in accordance with your state and local requirements.
- · All dimensions are nominal! Be sure to measure your toilet prior to installation.
- The step-by-step guidelines in the installation instructions are a general reference. Should there be any discrepancies, Swiss Madison cannot be held liable. It is recommended to install all Swiss Madison products by hiring a licensed professional.
- Read installation and maintenance instructions thoroughly before installing. Be sure to use proper tools and always wear proper personal safety accessories for your protection.
- · Be sure to properly bleed all air from the piping system, trapped air can cause damage to the flushing system and toilet bowl.
- · Avoid outside wall installations to avoid possible freezing.