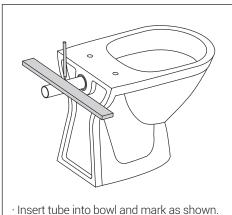

#### **Toilet Installation**

- · Carefully measure between your marks, this distance will be cut off the bald end.
- · Add 15/64" to measurement before cutting, leaving a small cushion for error.