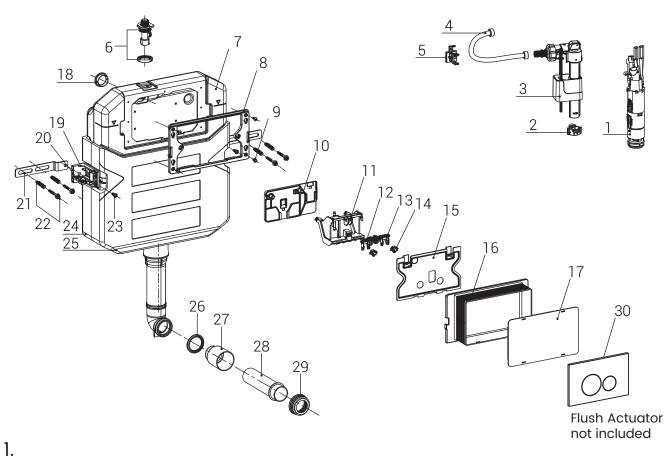

lation.
- The step-by-step guidelines in the installation instructions are a general reference. Should there be any discrepancies, Swiss Madison cannot be held liable. It is recommended to install all Swiss Madison products by hiring a licensed professional.
- Read installation and maintenance instructions thoroughly before installing. Be sure to use proper tools and always wear proper personal safety accessories for your protection.
- · Be sure to properly bleed all air from the piping system, trapped air can cause damage to the flushing system and toilet bowl.
- · Avoid outside wall installations to avoid possible freezing.

# If you have any questions or concerns please contact us: 1-434-623-4766 info@swissmadison.com

#### **SUGGESTED TOOLS & MATERIALS:**





## Parts for Reference:





2.



3.





5.





7.





9.





11.



12.



#### **Toilet Installation**







- · Carefully measure between your marks, this distance will be cut off the bald end.
- · Add 15/64" to measurement before cutting, leaving a small cushion for error.









#### ONE YEAR LIMITED WARRANTY

1-434-MADISON (623-4766) 19 Stults Road Dayton, NJ 08810 www.swissmadison.com

Swiss Madison® products are made with quality materials and excellent craftsmanship to provide our customers with beautiful, durable, long-lasting products. Should there be any defects in materials or craftsmanship under regular use that are discovered within the first year of installation, Swiss Madison® will provide replacement parts at no charge, or at its discretion, replace any product or part of the product that