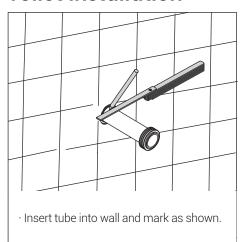

#### **Toilet Installation**

- · Carefully measure between your marks, this distance will be cut off the bald end.
- · Add 15/64" to measurement before cutting, leaving a small cushion for error.