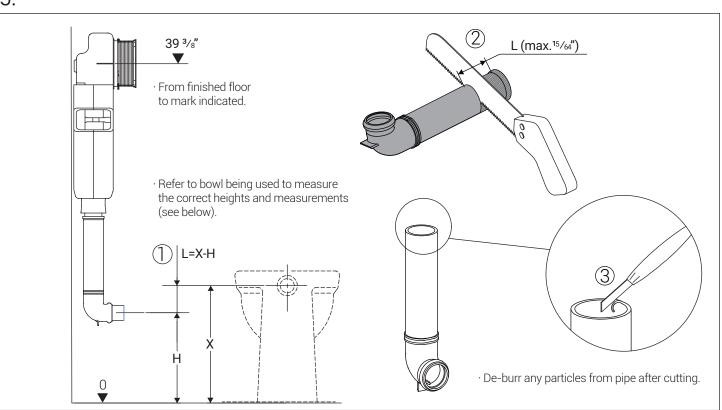

#### **Toilet Installation**

- · Carefully measure between your marks, this distance will be cut off the bald end.
- · Add 15/64" to measurement before cutting, leaving a small cushion for error.