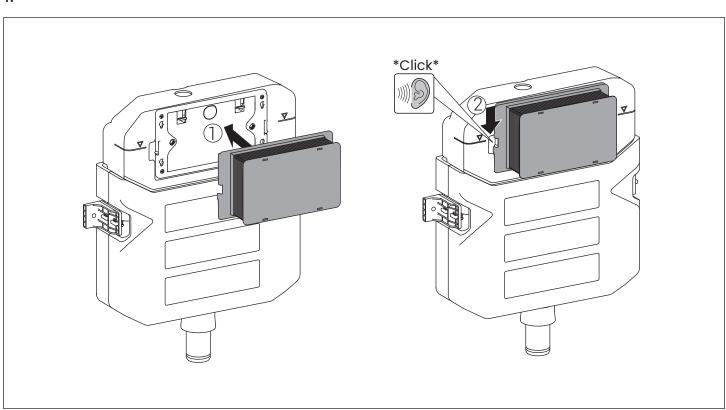

tion.
- The step-by-step guidelines in the installation instructions are a general reference. Should there be any discrepancies, Swiss Madison cannot be held liable. It is recommended to install all Swiss Madison products by hiring a licensed professional.
- Read installation and maintenance instructions thoroughly before installing. Be sure to use proper tools and always wear proper personal safety accessories for your protection.
- · Be sure to properly bleed all air from the piping system, trapped air can cause damage to the flushing system and toilet bowl.
- · Avoid outside wall installations to avoid possible freezing.

# If you have any questions or concerns please contact us: 1-434-623-4766 info@swissmadison.com

#### **SUGGESTED TOOLS & MATERIALS:**





## Parts for Reference:





2.



3.





5.





7.





9.





11.



12.



#### **Toilet Installation**







- · Carefully measure between your marks, this distance will be cut off the bald end.
- · Add 15/64" to measurement before cutting, leaving a small cushion for error.









#### ONE YEAR LIMITED WARRANTY

1-434-MADISON (623-4766) 19 Stults Road Dayton, NJ 08810 www.swissmadison.com

Swiss Madison® products are made with quality materials and excellent craftsmanship to provide our customers with beautiful, durable, long-lasting products. Should there be any defects in materials or craftsmanship under regular use that are discovered within the first year of installation, Swiss Madison® will provide replacement parts at no charge, or at its discretion, replace any product or part of the product that i