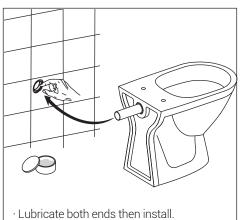

#### **Toilet Installation**

- · Carefully measure between your marks, this distance will be cut off the bald end.
- · Add 15/64" to measurement before cutting, leaving a small cushion for error.