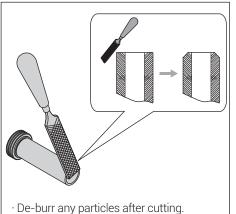

#### **Toilet Installation**

- · Carefully measure between your marks, this distance will be cut off the bald end.
- · Add 15/64" to measurement before cutting, leaving a small cushion for error.