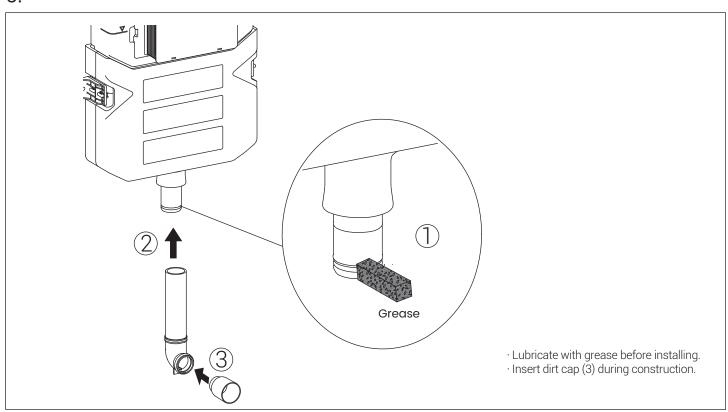

ep guidelines in the installation instructions are a general reference. Should there be any discrepancies, Swiss Madison cannot be held liable. It is recommended to install all Swiss Madison products by hiring a licensed professional.
- Read installation and maintenance instructions thoroughly before installing. Be sure to use proper tools and always wear proper personal safety accessories for your protection.
- · Be sure to properly bleed all air from the piping system, trapped air can cause damage to the flushing system and toilet bowl.
- · Avoid outside wall installations to avoid possible freezing.

# If you have any questions or concerns please contact us: 1-434-623-4766 info@swissmadison.com

#### **SUGGESTED TOOLS & MATERIALS:**





## Parts for Reference:





2.



3.





5.





7.





9.





11.



12.



#### **Toilet Installation**







- · Carefully measure between your marks, this distance will be cut off the bald end.
- · Add 15/64" to measurement before cutting, leaving a small cushion for error.









#### ONE YEAR LIMITED WARRANTY

1-434-MADISON (623-4766) 19 Stults Road Dayton, NJ 08810 www.swissmadison.com

Swiss Madison® products are made with quality materials and excellent craftsmanship to provide our customers with beautiful, durable, long-lasting products. Should there be any defects in materials or craftsmanship under regular use that are discovered within the first year of installation, Swiss Madison® will provide replacement parts at no charge, or at its discretion, replace any product or part of the product that is deemed defective, un