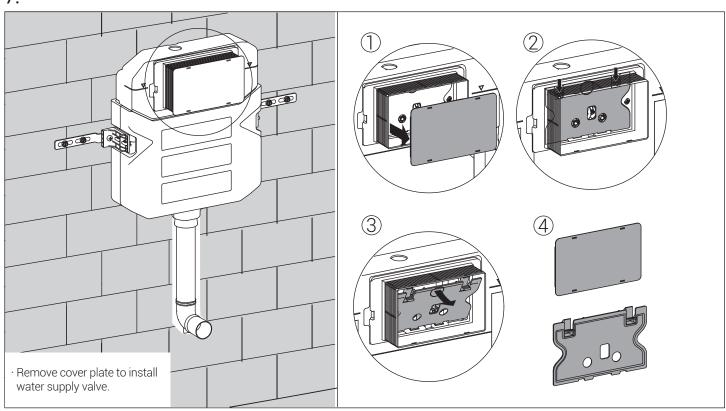

delines in the installation instructions are a general reference. Should there be any discrepancies, Swiss Madison cannot be held liable. It is recommended to install all Swiss Madison products by hiring a licensed professional.
- Read installation and maintenance instructions thoroughly before installing. Be sure to use proper tools and always wear proper personal safety accessories for your protection.
- · Be sure to properly bleed all air from the piping system, trapped air can cause damage to the flushing system and toilet bowl.
- · Avoid outside wall installations to avoid possible freezing.

# If you have any questions or concerns please contact us: 1-434-623-4766 info@swissmadison.com

#### **SUGGESTED TOOLS & MATERIALS:**





## Parts for Reference:





2.



3.





5.





7.





9.





11.



12.



#### **Toilet Installation**







- · Carefully measure between your marks, this distance will be cut off the bald end.
- · Add 15/64" to measurement before cutting, leaving a small cushion for error.









#### ONE YEAR LIMITED WARRANTY

1-434-MADISON (623-4766) 19 Stults Road Dayton, NJ 08810 www.swissmadison.com

Swiss Madison® products are made with quality materials and excellent craftsmanship to provide our customers with beautiful, durable, long-lasting products. Should there be any defects in materials or craftsmanship under regular use that are discovered within the first year of installation, Swiss Madison® will provide replacement parts at no charge, or at its discretion, replace any product or part of the product that is deemed defective, under no