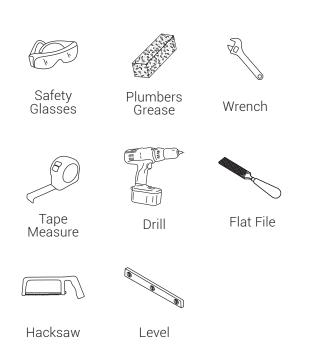

e your toilet prior to installation.
- The step-by-step guidelines in the installation instructions are a general reference. Should there be any discrepancies, Swiss Madison cannot be held liable. It is recommended to install all Swiss Madison products by hiring a licensed professional.
- Read installation and maintenance instructions thoroughly before installing. Be sure to use proper tools and always wear proper personal safety accessories for your protection.
- · Be sure to properly bleed all air from the piping system, trapped air can cause damage to the flushing system and toilet bowl.
- · Avoid outside wall installations to avoid possible freezing.

# If you have any questions or concerns please contact us: 1-434-623-4766 info@swissmadison.com

#### **SUGGESTED TOOLS & MATERIALS:**





## Parts for Reference:





2.



3.





5.





7.





9.





11.



12.



#### **Toilet Installation**







- · Carefully measure between your marks, this distance will be cut off the bald end.
- · Add 15/64" to measurement before cutting, leaving a small cushion for error.









#### ONE YEAR LIMITED WARRANTY

1-434-MADISON (623-4766) 19 Stults Road Dayton, NJ 08810 www.swissmadison.com

Swiss Madison® products are made with quality materials and excellent craftsmanship to provide our customers with beautiful, durable, long-lasting products. Should there be any defects in materials or craftsmanship under regular use that are discovered within the first year of installation, Swiss Madison® will provide replacement parts at no charge, or at its discretion, replace any produc