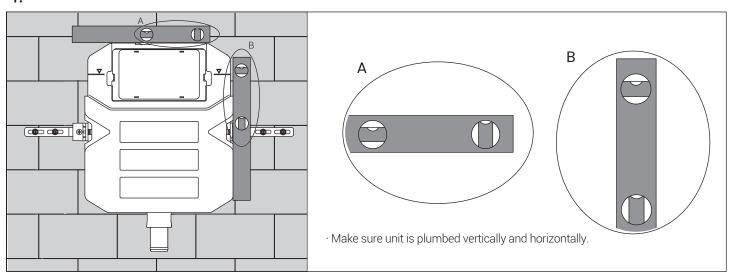

ep-by-step guidelines in the installation instructions are a general reference. Should there be any discrepancies, Swiss Madison cannot be held liable. It is recommended to install all Swiss Madison products by hiring a licensed professional.
- Read installation and maintenance instructions thoroughly before installing. Be sure to use proper tools and always wear proper personal safety accessories for your protection.
- · Be sure to properly bleed all air from the piping system, trapped air can cause damage to the flushing system and toilet bowl.
- · Avoid outside wall installations to avoid possible freezing.

# If you have any questions or concerns please contact us: 1-434-623-4766 info@swissmadison.com

#### **SUGGESTED TOOLS & MATERIALS:**





## Parts for Reference:





2.



3.





5.





7.





9.





11.



12.



#### **Toilet Installation**







- · Carefully measure between your marks, this distance will be cut off the bald end.
- · Add 15/64" to measurement before cutting, leaving a small cushion for error.









#### ONE YEAR LIMITED WARRANTY

1-434-MADISON (623-4766) 19 Stults Road Dayton, NJ 08810 www.swissmadison.com

Swiss Madison® products are made with quality materials and excellent craftsmanship to provide our customers with beautiful, durable, long-lasting products. Should there be any defects in materials or craftsmanship under regular use that are discovered within the first year of installation, Swiss Madison® will provide replacement parts at no charge, or at its discretion, replace any product or part of the product that is deemed defec