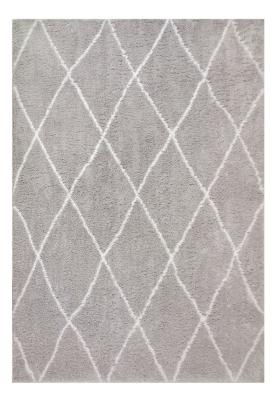

595884 RUGS

Keleya Soft Shag Area Rug 7'10" x 10' Gray/White

## **SPECIFICATIONS**

MATERIAL: BACKING MATERIAL: INDOOR/OUTDOOR: SHAPE: COLOR: ASSEMBLED DIMENSIONS: ASSEMBLED WEIGHT: PILE HEIGHT PILE HEIGHT VARIATION: RUG FRINGE OR TASSLE: MACHINE WASHABLE: RUG PAD RECOMMENDED: Polypropylene Cotton Indoor Use Only Rectangle Gray/White I.18" H x 7'10" W x 10' L 26.35 lbs. I.18" No No No Yes