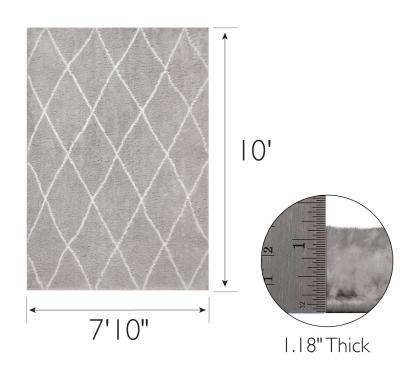

## **SPECIFICATIONS**

MATERIAL: BACKING MATERIAL: INDOOR/OUTDOOR: SHAPE: COLOR: ASSEMBLED DIMENSIONS: ASSEMBLED WEIGHT: PILE HEIGHT PILE HEIGHT VARIATION: RUG FRINGE OR TASSLE: MACHINE WASHABLE: RUG PAD RECOMMENDED: Polypropylene Cotton Indoor Use Only Rectangle Gray/White I.18" H x 7'10" W x 10' L 26.35 lbs. I.18" No No No Yes