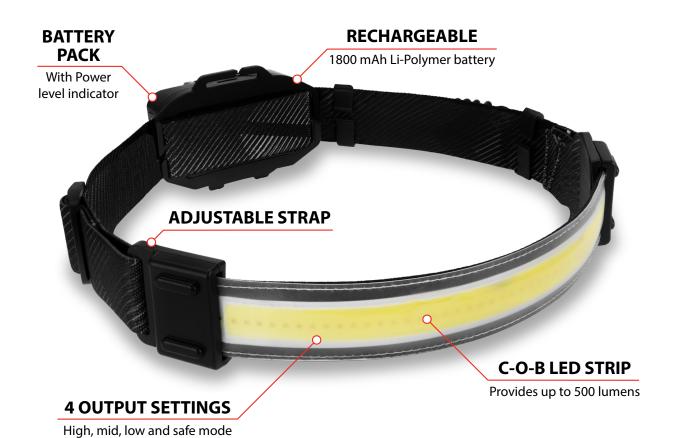

- 500LM rechargeable COB strip headlamp
- Uses professional grade licensed COB [Chip-on-Board] technology strips
- Adjustable strap with rear battery pack with power level indicator
- 4-Output Settings:
- High beam 500 lumens, 2.5 hour run time
- Medium beam 250 lumens, 6 hour run time

- Low beam 100 lumens, 10 hour run time
- Safe Mode 23 lumens, 33 hour run time
- Powered by 3.7V 1800mAh Li-Polymer rechargeable battery (built-in)
- USB-C charge cord included (50 cm)

performancetool.com