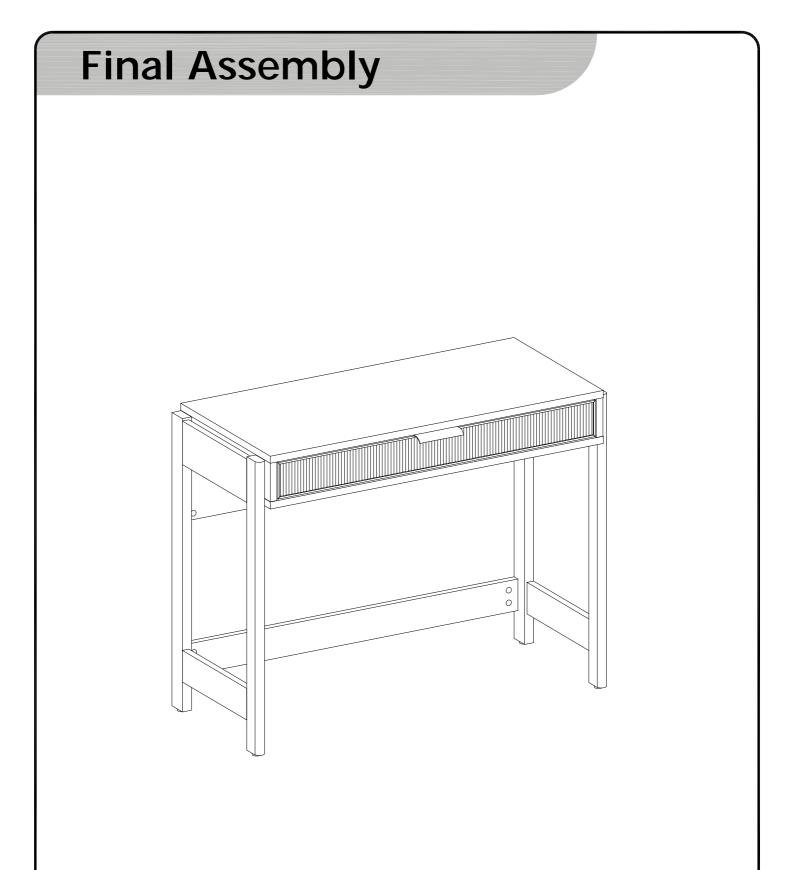

8

Lastly, insert the drawer back into the Desk Box (1). Line up the Drawer member with the Cabinet Member, give it a push, that's it!

Line up the Drawer Member so it is inside the guides of the Cabinet Member. Once the connection is made, push the drawer into place entirely. It may not be a smooth glide on your first try, but will improve after it's fully inserted.