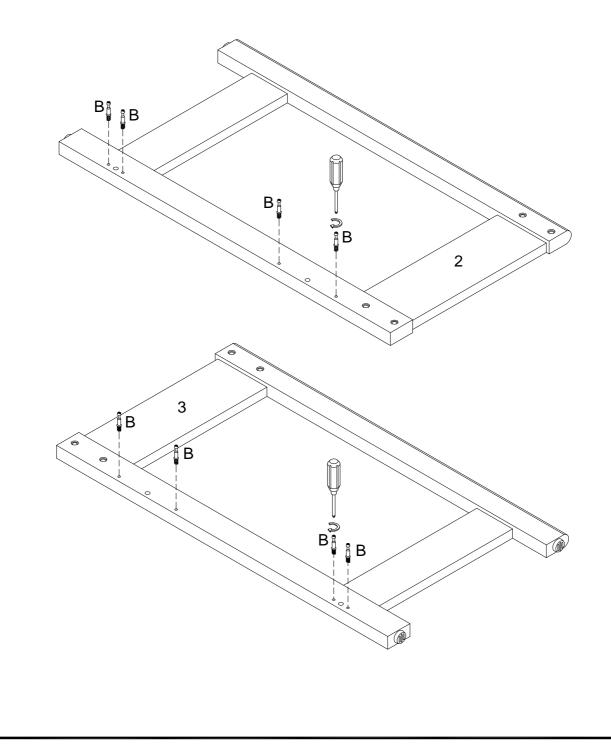

The hardware quantities listed above are required for proper assembly. Extra hardware pieces may be included.

Attach Cam Bolts (B) to the Left Panel (2) and the Right Panel (3).

Attach the Back Panel (4) to the underside of the Desk Box (1) using the Cam Locks (C). Secure with a screwdriver.