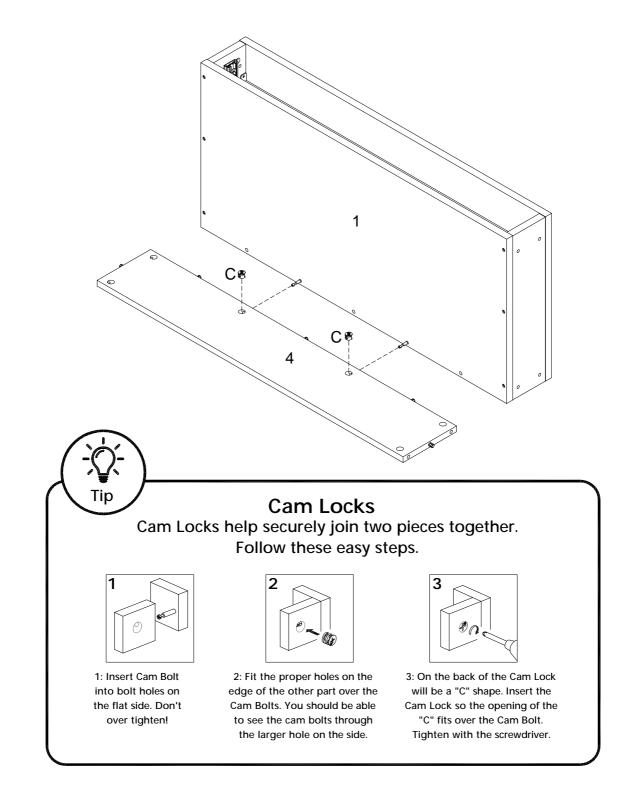

The hardware quantities listed above are required for proper assembly. Extra hardware pieces may be included.

Attach Cam Bolts (B) to the Left Panel (2) and the Right Panel (3).

Attach the Back Panel (4) to the underside of the Desk Box (1) using the Cam Locks (C). Secure with a screwdriver.