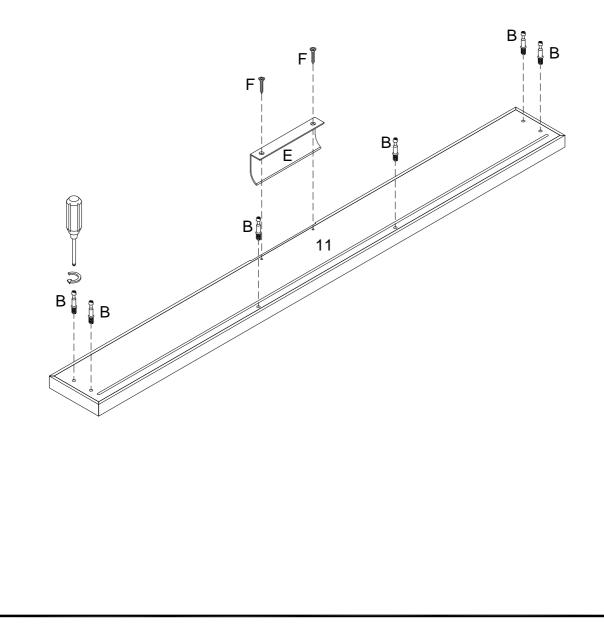

Screw Cam Bolts (B) into the Drawer Front Panel (11). Then attach the Drawer Pull (E) using 12mm Screws (F).

Κ

Attach the Left Drawer Panel (6) and Right Drawer Panel (7) to the Back Drawer Panel (8) using four 32mm Screws (K). Note: Ensure that the grooves are lined up across the three pieces.