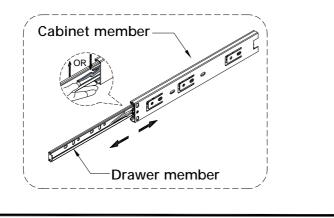

8

Lastly, insert the drawer back into the Desk Box (1). Line up the Drawer member with the Cabinet Member, give it a push, that's it!

Line up the Drawer Member so it is inside the guides of the Cabinet Member. Once the connection is made, push the drawer into place entirely. It may not be a smooth glide on your first try, but will improve after it's fully inserted.