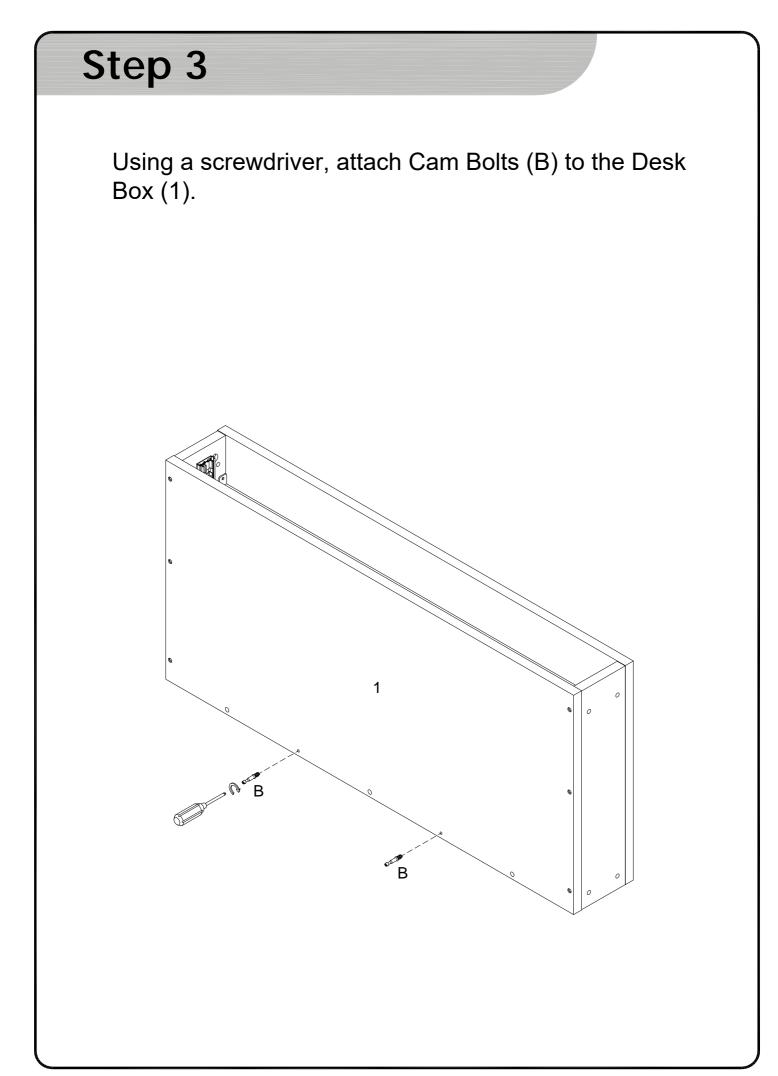

The hardware quantities listed above are required for proper assembly. Extra hardware pieces may be included.

Attach Cam Bolts (B) to the Left Panel (2) and the Right Panel (3).

Attach the Back Panel (4) to the underside of the Desk Box (1) using the Cam Locks (C). Secure with a screwdriver.