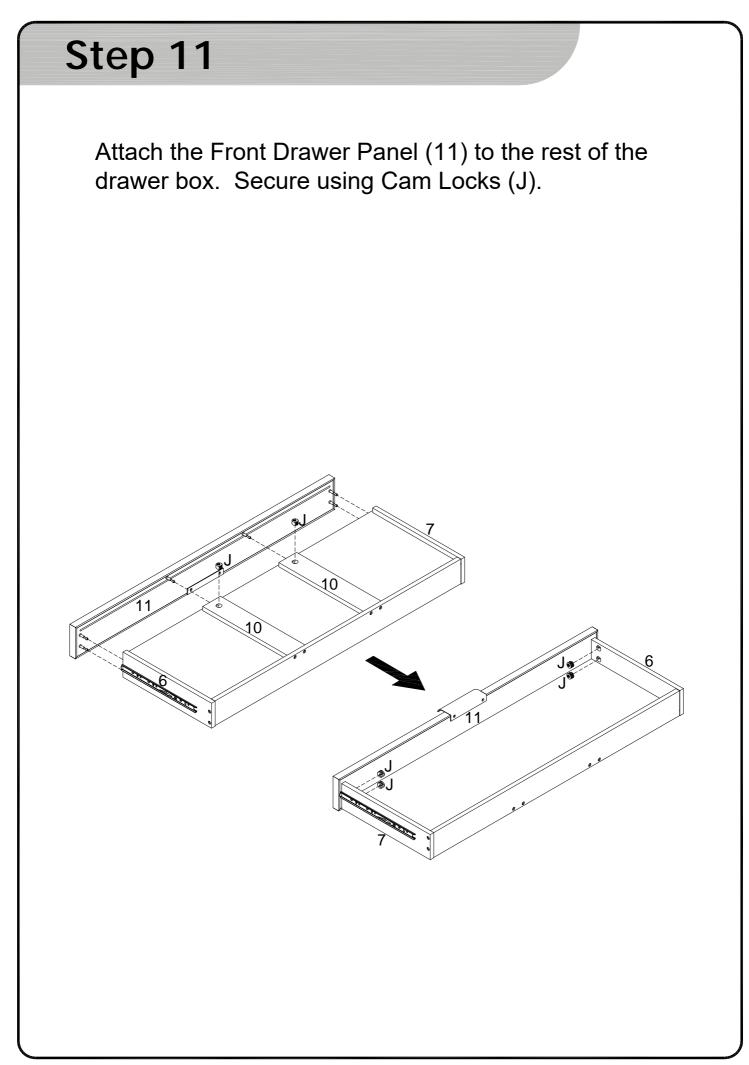

Screw Cam Bolts (B) into the Drawer Front Panel (11). Then attach the Drawer Pull (E) using 12mm Screws (F).

Κ

Attach the Left Drawer Panel (6) and Right Drawer Panel (7) to the Back Drawer Panel (8) using four 32mm Screws (K). Note: Ensure that the grooves are lined up across the three pieces.