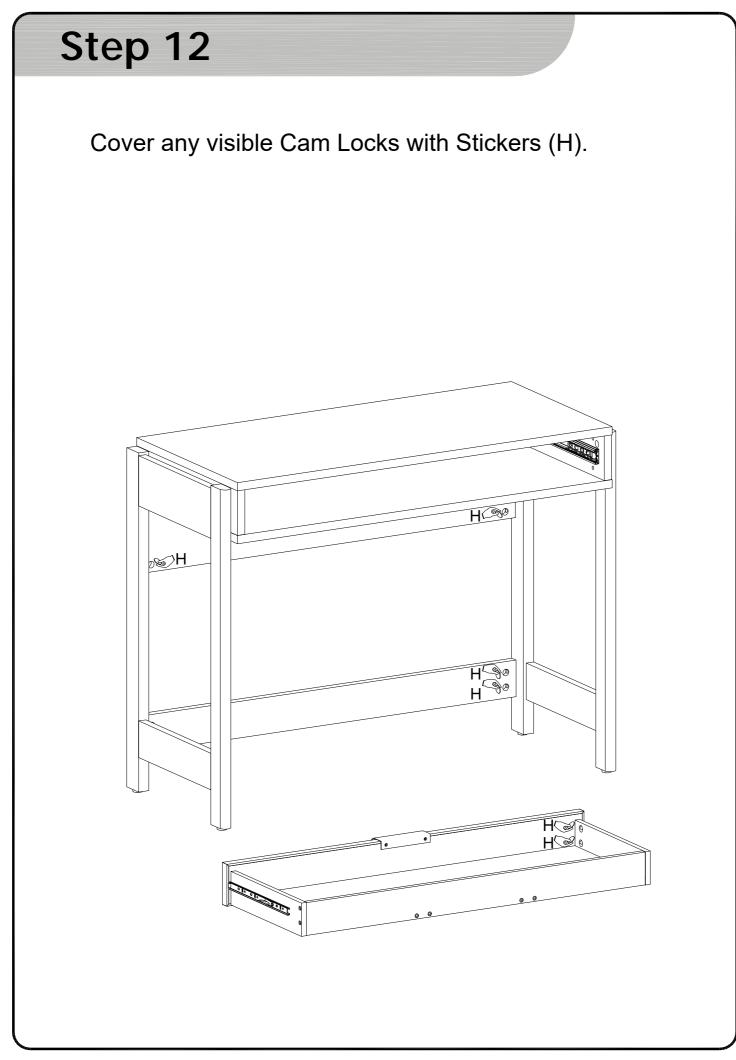

The hardware quantities listed above are required for proper assembly. Extra hardware pieces may be included.

Attach Cam Bolts (B) to the Left Panel (2) and the Right Panel (3).

Attach the Back Panel (4) to the underside of the Desk Box (1) using the Cam Locks (C). Secure with a screwdriver.

Attach the Left Panel (2) to the Desk Box (1), Back Panel (4), & Support Panel (5) using Cam Locks (C). Then attach the front of the Desk Box (1) to the Left Panel (2) using 30mm Bolts (D). Secure with the provided Hex Key (G).

Repeat the process for the other side. Attach the Right Panel (3) to the Desk Box (1), Back Panel (4), & Support Panel (5) using Cam Locks (C). Then, attach the front of the Desk Box (1) to the Right Panel (3) using 30mm Bolts (D). Secure with the provided Hex Key (G).