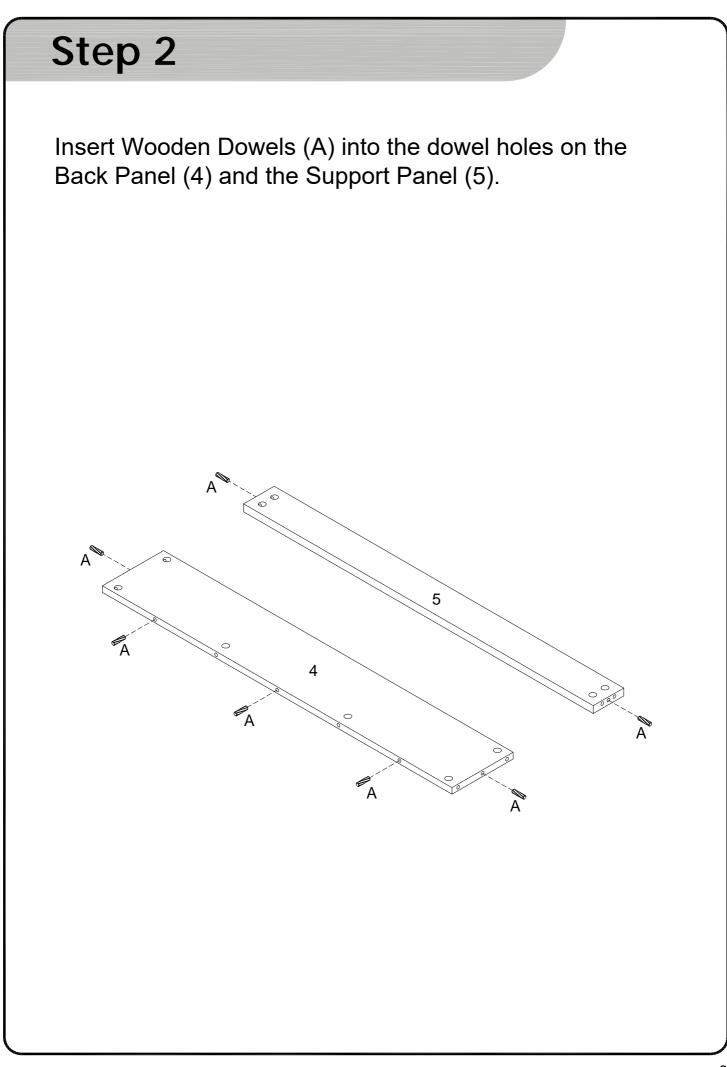

The hardware quantities listed above are required for proper assembly. Extra hardware pieces may be included.

Attach Cam Bolts (B) to the Left Panel (2) and the Right Panel (3).

Attach the Back Panel (4) to the underside of the Desk Box (1) using the Cam Locks (C). Secure with a screwdriver.