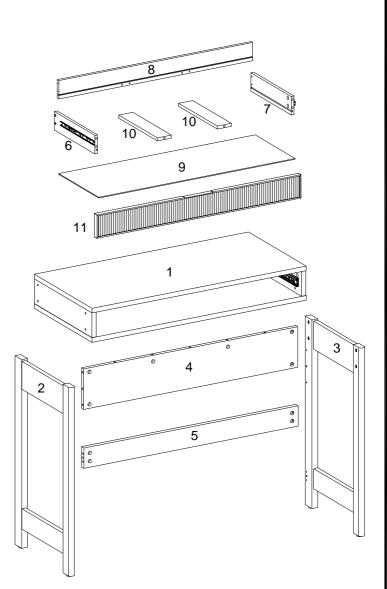

## WE Parts List

| Part Numb | er Description      | Quantity |
|-----------|---------------------|----------|
| 1         | Desk Box            | 1        |
| 2         | Left Panel          | 1        |
| 3         | Right Panel         | 1        |
| 4         | Back panel          | 1        |
| 5         | Support Panel       | 1        |
| 6         | Left Drawer Panel   | 1        |
| 7         | Right Drawer Panel  | 1        |
| 8         | Back Drawer Panel   | 1        |
| 9         | Bottom Drawer Panel | 1        |
| 10        | Cross Bar           | 2        |
| 11        | Front Drawer Panel  | 1        |
|           |                     |          |