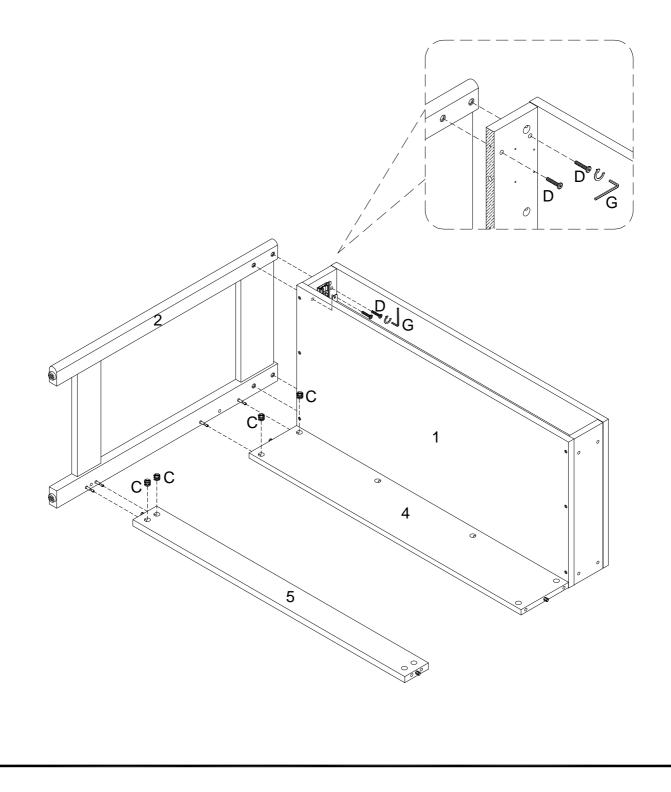

Attach the Left Panel (2) to the Desk Box (1), Back Panel (4), & Support Panel (5) using Cam Locks (C). Then attach the front of the Desk Box (1) to the Left Panel (2) using 30mm Bolts (D). Secure with the provided Hex Key (G).

Repeat the process for the other side. Attach the Right Panel (3) to the Desk Box (1), Back Panel (4), & Support Panel (5) using Cam Locks (C). Then, attach the front of the Desk Box (1) to the Right Panel (3) using 30mm Bolts (D). Secure with the provided Hex Key (G).