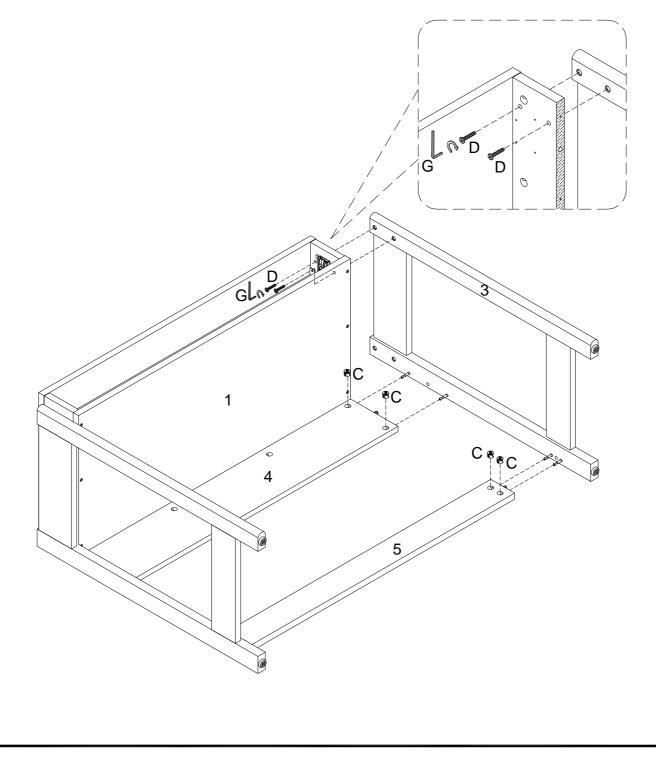

Attach the Left Panel (2) to the Desk Box (1), Back Panel (4), & Support Panel (5) using Cam Locks (C). Then attach the front of the Desk Box (1) to the Left Panel (2) using 30mm Bolts (D). Secure with the provided Hex Key (G).

Repeat the process for the other side. Attach the Right Panel (3) to the Desk Box (1), Back Panel (4), & Support Panel (5) using Cam Locks (C). Then, attach the front of the Desk Box (1) to the Right Panel (3) using 30mm Bolts (D). Secure with the provided Hex Key (G).