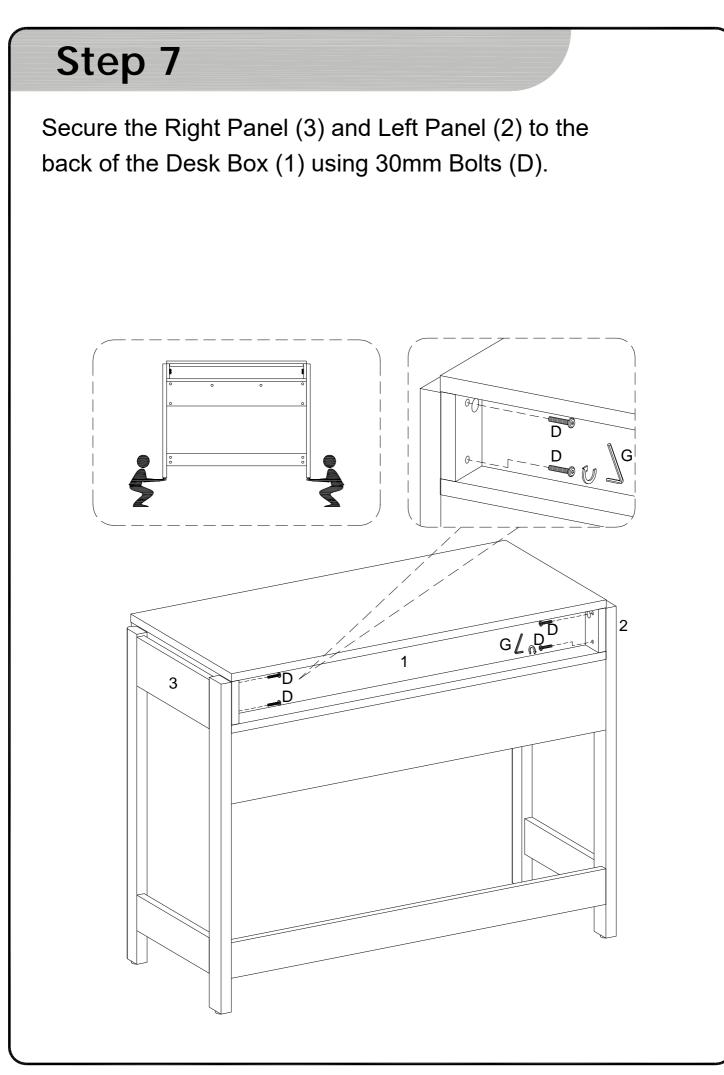

Attach the Left Panel (2) to the Desk Box (1), Back Panel (4), & Support Panel (5) using Cam Locks (C). Then attach the front of the Desk Box (1) to the Left Panel (2) using 30mm Bolts (D). Secure with the provided Hex Key (G).

Repeat the process for the other side. Attach the Right Panel (3) to the Desk Box (1), Back Panel (4), & Support Panel (5) using Cam Locks (C). Then, attach the front of the Desk Box (1) to the Right Panel (3) using 30mm Bolts (D). Secure with the provided Hex Key (G).