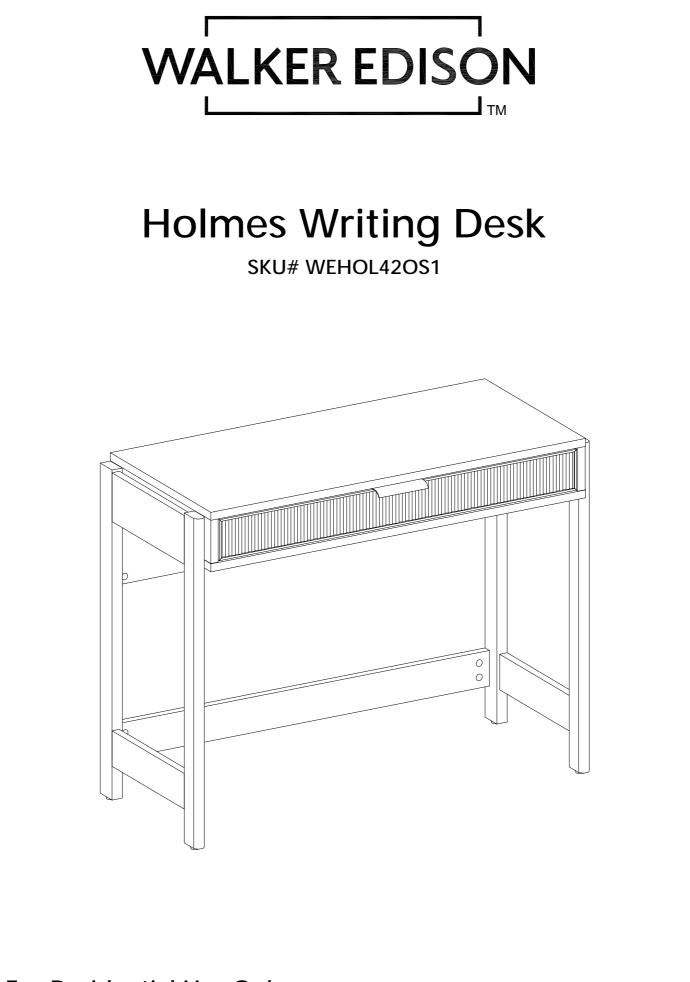

## WE Parts List

| Part Numb | er Description      | Quantity |
|-----------|---------------------|----------|
| 1         | Desk Box            | 1        |
| 2         | Left Panel          | 1        |
| 3         | Right Panel         | 1        |
| 4         | Back panel          | 1        |
| 5         | Support Panel       | 1        |
| 6         | Left Drawer Panel   | 1        |
| 7         | Right Drawer Panel  | 1        |
| 8         | Back Drawer Panel   | 1        |
| 9         | Bottom Drawer Panel | 1        |
| 10        | Cross Bar           | 2        |
| 11        | Front Drawer Panel  | 1        |
|           |                     |          |