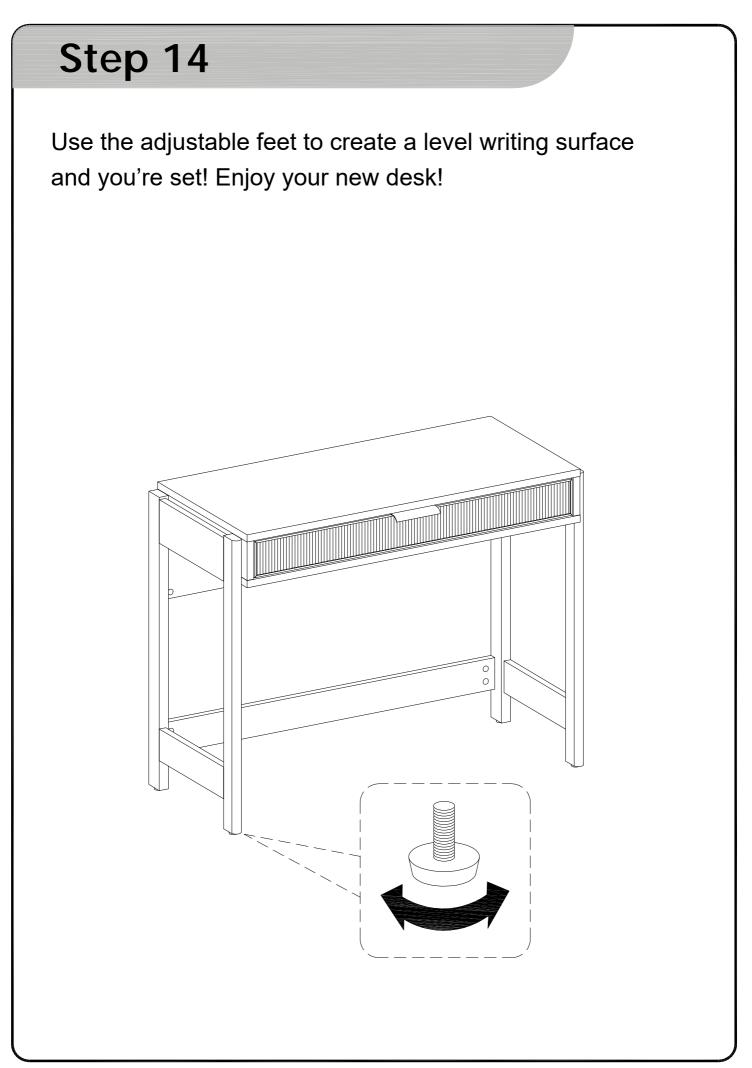

the front of the Desk Box (1) to the Right Panel (3) using 30mm Bolts (D). Secure with the provided Hex Key (G).





Screw Cam Bolts (B) into the Drawer Front Panel (11). Then attach the Drawer Pull (E) using 12mm Screws (F).



Κ

Attach the Left Drawer Panel (6) and Right Drawer Panel (7) to the Back Drawer Panel (8) using four 32mm Screws (K). Note: Ensure that the grooves are lined up across the three pieces.

8







Lastly, insert the drawer back into the Desk Box (1). Line up the Drawer member with the Cabinet Member, give it a push, that's it!



Line up the Drawer Member so it is inside the guides of the Cabinet Member. Once the connection is made, push the drawer into place entirely. It may not be a smooth glide on your first try, but will improve after it's fully inserted.







Congratulations on your new piece of furniture!

We would love to hear about it and see it. Please leave us a review or post a picture with #mywalkeredisonhome

# Assembling furniture can be tricky sometimes.

Our customer service team, located in Utah, is here for product information, help assembling a product, or for any other customer support issue

Call us at 801-433-3008

Email us at service@walkeredison.com

Visit our Customer Service website at

#### walkeredison.com/pages/customer-service

We are available to help Monday -Thursday 8am-5pm, Friday

8am-3pm MST

For details on Assembly Videos, Assembly Instructions, Replacement Parts, and Customer service,

#### SCAN HERE