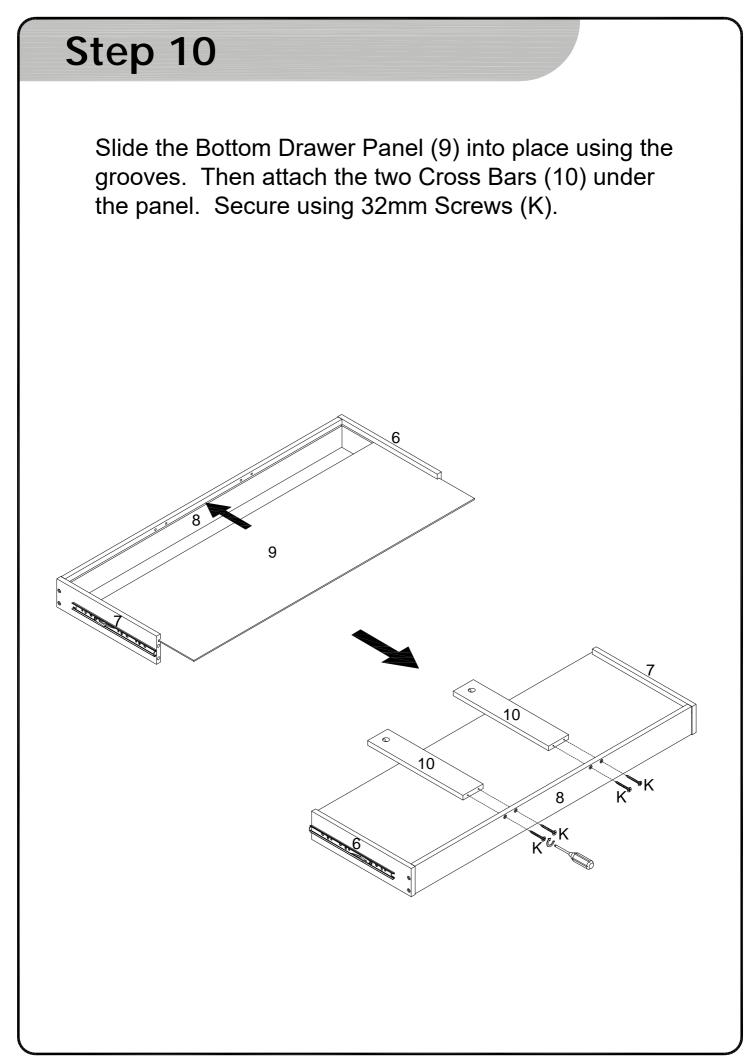

Screw Cam Bolts (B) into the Drawer Front Panel (11). Then attach the Drawer Pull (E) using 12mm Screws (F).

Κ

Attach the Left Drawer Panel (6) and Right Drawer Panel (7) to the Back Drawer Panel (8) using four 32mm Screws (K). Note: Ensure that the grooves are lined up across the three pieces.