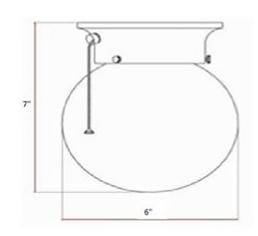

ASSEMBLED DIMENSIONS: 7" H × 6" L × 6" D

WEIGHT: 1.12 lbs.

**BACKPLATE DIMENSIONS:** N/A

CANOPY/PLATE DIMENSIONS: 1.75" H × 4.88" D **GLASS/SHADE DIMENSIONS:** 6" H × 5.75" L × 5.75" D

**GLASS/SHADE MATERIAL:** Glass GLASS/SHADE TYPE: Opal **GLASS/SHADE COLOR:** White LED BRIGHTNESS (LUMENS):