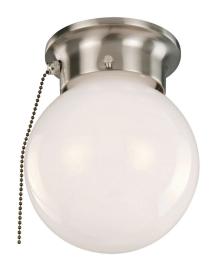

## I-Light Ceiling Flush Mount Globe Light with Pull Chain Satin Nickel

## **SPECIFICATIONS**

**MOUNTING:** Flush Mount

SLOPED CEILING ADAPTABLE:

LAMPTYPE I: Maximum 60W

Medium Base Bulb

**BULB INCLUDED:** No WATTS PER BULB: 60W **TOTAL WATTAGE:** 60W **DIMMABLE:** Yes MATERIAL CONSTRUCTION: Steel

ASSEMBLED DIMENSIONS: 7" H × 6" L × 6" D

WEIGHT: 1.12 lbs.

**BACKPLATE DIMENSIONS:** N/A

CANOPY/PLATE DIMENSIONS: 1.75" H × 4.88" D **GLASS/SHADE DIMENSIONS:** 6" H × 5.75" L × 5.75" D

**GLASS/SHADE MATERIAL:** Glass GLASS/SHADE TYPE: Opal **GLASS/SHADE COLOR:** White LED BRIGHTNESS (LUMENS):