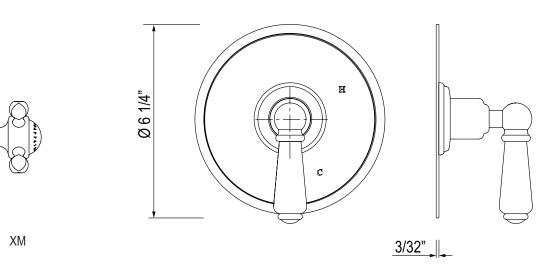

## PERRIN & ROWE® EDWARDIAN PRESSURE BALANCE TRIM WITHOUT DIVERTER

Perrin & Rowe® Bath Edwardian

U.1010LS (Metal Lever) U.1010X (Cross Handle)

### FEATURES

- Trim for concealed pressure balance rough valve without diverter
- Brass construction
- U.1010LS Includes both porcelain and metal lever inserts
- English Bronze does not have any temperature indication on coverplate
- Must order RCT-1 rough valve to complete

**COLORS/FINISHES** 

- Polished Chrome
- Polished Nickel
- Satin Nickel
- English Bronze
- English Gold\*

WARRANTY

- Limited Lifetime
- \* 5-year Limited Warranty on English Gold