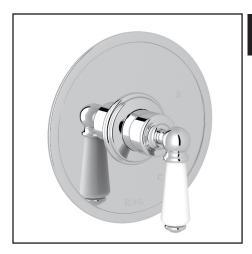

## PERRIN & ROWE® EDWARDIAN PRESSURE BALANCE TRIM WITHOUT DIVERTER

Perrin & Rowe® Bath Edwardian

U.1010LS (Metal Lever) U.1010X (Cross Handle)

### FEATURES

- Trim for concealed pressure balance rough valve without diverter
- Brass construction
- U.1010LS Includes both porcelain and metal lever inserts
- English Bronze does not have any temperature indication on coverplate
- Must order RCT-1 rough valve to complete

**COLORS/FINISHES** 

- Polished Chrome
- Polished Nickel
- Satin Nickel
- English Bronze
- English Gold\*

WARRANTY

- Limited Lifetime
- \* 5-year Limited Warranty on English Gold