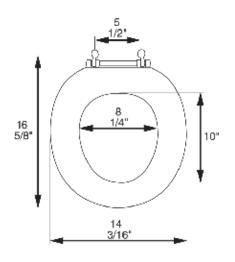

# **Product Specifications**

Hinge Design: Polished brass, brushed nickel, chrome

Ring Thickness: 1"

Ring Thickness with Bumper: 2 3/8" Height of Seat with Cover: 2 3/4" Size: ANSI Standard Toilet