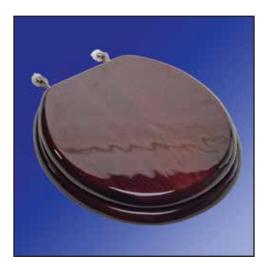

# **Designer Wood Toilet Seat**

Round Closed Front with Cover

#### **Features**

- · Solid oak construction Mahogany
- · Finger joined and glued construction
- · Dowel rod reinforced construction
- · Eleven step finishing process
- Piano finish fully sealed with 1 mil of high gloss polyurethane
- PVD Non-corrosive hinge post and hardware
- · Four color coordinated bumpers
- · Made with American Red Oak

Specify Mahogany with Piano Finish