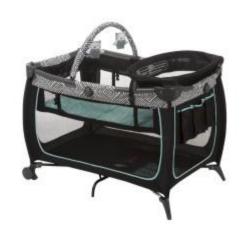

## Safety (157) Safe Stages™ Portable Baby Play Yard

- Full-size bassinet
- Spacious play yard for naps and play
- Easy-clean, wipeable changing pad, for baby up to 25 pounds
- Changer can be used on either side, making it easy to set up in the best position for your own home
- Storage keeps changing essentials right at hand
- Toy bar with toys for your child's enjoyment