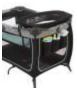

## Safety (157) Safe Stages™ Portable Baby Play Yard

- Full-size bassinet
- Spacious play yard for naps and play
- Easy-clean, wipeable changing pad, for baby up to 25 pounds
- Changer can be used on either side, making it easy to set up in the best position for your own home
- Storage keeps changing essentials right at hand
- Toy bar with toys for your child's enjoyment