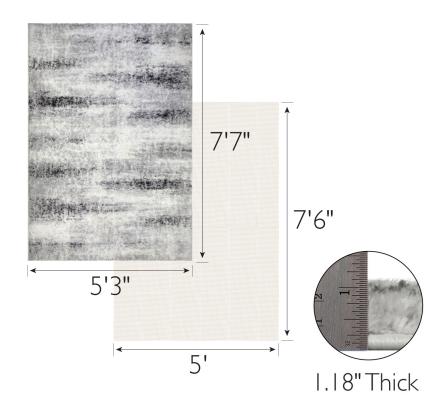

## **SPECIFICATIONS**

MATERIAL: Polypropylene **BACKING MATERIAL:** Cotton INDOOR/OUTDOOR: Indoor Use Only SHAPE: Rectangle COLOR: Gray/Black  $1.18" H \times 5'3" W \times 7'7" L$ **RUG DIMENSIONS: RUG PAD DIMENSIONS:** 5'W × 7'6"L **ASSEMBLED WEIGHT:** 12.35 lbs.

PILE HEIGHT: 1.18" PILE HEIGHT VARIATION: No **RUG FRINGE OR TASSLE:** No MACHINE WASHABLE: No **RUG PAD INCLUDED:** Yes

Machine Made CONSTRUCTION: CONSTRUCTION TECHNIQUE: Power Loom

**REMOVABLE BACKING:** No **NON-SLIP BACKING:** No WATER RESISTANT: No SAFE FOR HEATED FLOORS: No FLAME RETARDANT: No **ANTI-MICROBIAL:** No