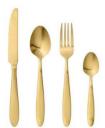

## **Declaration of Conformity**

Sole responsible manufacturer and importer: Bloomingville A/S

Lene Haus Vej 1-5, DK - 7430 lkast

Photo

Item no. Item name Material 21150000 Frea Cutlery, Gold Stainless Steel

K:L22,5/F:L20/S:L19,4/TS:L14,5 cm, Set of 4 Size