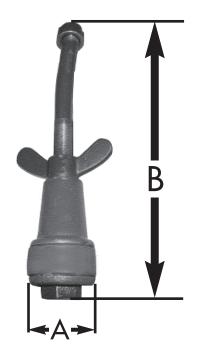

|           | PIPE SIZE | OVERALL HEIGHT      |
|-----------|-----------|---------------------|
| PART NO.  | A         | В                   |
| □ T39-004 | 4"        | 12 <sup>1</sup> /2" |

jones stephens corporation