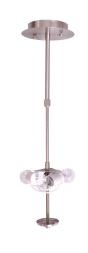

## Eastport Pendant Stem 18-25" Satin Nickel

Stem Adjusts from 18" - 25"

N/A

**ASSEMBLED DIMENSIONS:** 25" H × 25" L × 6.25" D WEIGHT: N/A

**BACKPLATE DIMENSIONS:** N/A CANOPY/PLATE DIMENSIONS: N/A **GLASS/SHADE DIMENSIONS:** N/A **GLASS/SHADE MATERIAL:** N/A GLASS/SHADE TYPE: N/A **GLASS/SHADE COLOR:** N/A