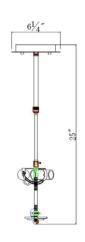

## Eastport Pendant Stem 18-25" Satin Nickel

Stem Adjusts from 18" - 25"

N/A

**ASSEMBLED DIMENSIONS:** 25" H × 25" L × 6.25" D WEIGHT: N/A

**BACKPLATE DIMENSIONS:** N/A CANOPY/PLATE DIMENSIONS: N/A **GLASS/SHADE DIMENSIONS:** N/A **GLASS/SHADE MATERIAL:** N/A GLASS/SHADE TYPE: N/A **GLASS/SHADE COLOR:** N/A