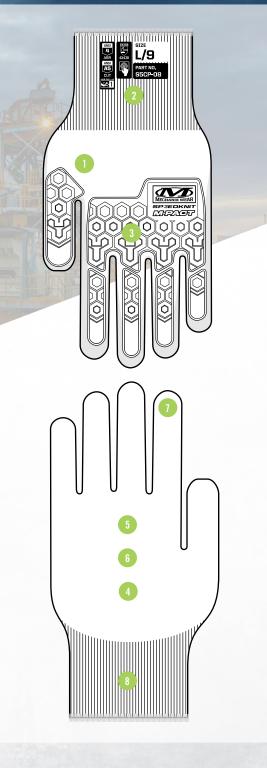

## NITRILE COATED CUT RESISTANT IMPACT GLOVES

Our SpeedKnit<sup>™</sup> M-Pact<sup>®</sup> S5CP08 is designed to protect working hands with a combination of functional impact resistance and proven cut performance. We use a machine-knit blend of 13-gauge HPPE and tungsten steel coated with sandy nitrile to achieve ANSI A4 cut resistance. Our ergonomically designed TPR is sonic welded for a seamless fit and ANSI Level 1 impact resistance.

## FEATURES

 Heavy duty 13-gauge HPPE + tungsten steel knit construction protects against lacerations and harsh skin abrasions.

Comfortable compression cuffs provide a secure fit.

TOUCHSCREEN TECHNOLOGY

• Maintenance & Repair

Construction

Metalworking

Vehicle Recovery

- Anatomical M-Pact TPR meets ANSI 138 Level 1 impact standard.
- Rugged sandy nitrile palm coating with textured grip offers high abrasion resistance and dry grip performance.
- Durability performance meets ANSI Level 4 abrasion standard
- Manufacturing
- Mining
- 6 Cut performance meets ANSI A4 cut resistant standard.
- Touchscreen capable to keep users safe and connected.

**REACH** Compliant.

**S**-007

S5CP-08

PART#

M-008

L-009 XL-010

- CERTIFICATIONS
- AINST ABR ABR ABR ABR ABR ABR ABR AA4 CUT

XXL-011