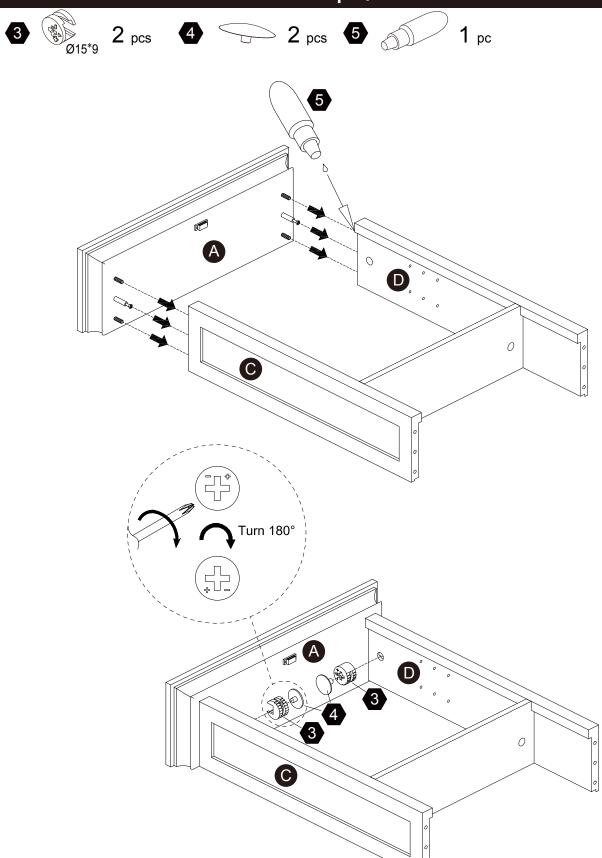

, e.g. TD-12345A) and the order number ready, give us a call or email us through our customer care support! We are always ready to assist you!

#### **Exploded Drawing**





### **Product Parts**





















1PC

1 PC

1PC

1 PC

1PC

















1PC

1 PC

1 PC

1PC

#### **▲** Care Instructions

Dust surface with a dry soft cloth. Do not use window cleaners or cleaning abrasives as they will scratch the surface and could damage the protective coating



Scan for assembly instructions.



#### WARNING

Small parts and sharp edges may be present prior to assembly.

#### Hardware

























Ø6\*30mm

Ø15\*9

Ø3\*15mm

12 PCS

4 PCS

4 PCS

4 PCS

1PC

8 PCS













2 SET









Ø3\*12 D=7

12 PCS

. . . . .

4 PCS

Ø4\*50mm
4 PCS

2 PCS























#### Step 5









#### Step 6











instructions.

#### Step 8