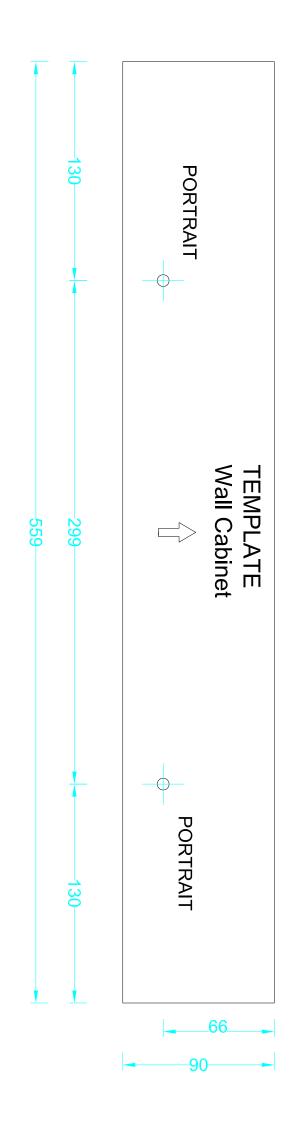

our customer care support! We are always ready to assist you!

#### **Exploded Drawing**





### **Product Parts**





















1PC

1 PC

1PC

1 PC

1PC

















1PC

1 PC

1 PC

1PC

#### **▲** Care Instructions

Dust surface with a dry soft cloth. Do not use window cleaners or cleaning abrasives as they will scratch the surface and could damage the protective coating



Scan for assembly instructions.



#### WARNING

Small parts and sharp edges may be present prior to assembly.

#### Hardware

























Ø6\*30mm

Ø15\*9

Ø3\*15mm

12 PCS

4 PCS

4 PCS

4 PCS

1PC

8 PCS













2 SET









Ø3\*12 D=7

12 PCS

. . . . .

4 PCS

Ø4\*50mm
4 PCS

2 PCS























#### Step 5









#### Step 6











instructions.

#### Step 8