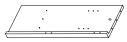

Cabinet 2 Doors



## Questions? Comments? Need help? Call or email us any time!

#### **Global Customer Service**

USA -------+1(800)935-3959

Mon - Fri 10:00am ~ 2:00pm EST ⋈ support@teamson.com

EU/UK +44(0)1952-916-050

Mon - Thu 9:00am ~ 5:00pm GMT Friday 9:00am ~ 4:00pm GMT ⊠ support@teamson.co.uk

**ASIA** — 深圳办公室:

+86(0755)8885-3558.分机号331

Mon - Sat 9:00am ~ 5:00pm GMT+8 ⋈ sales\_ec@teamson.com

台北辦公室:

+886(2)2556-6268

Mon - Fri 9:00am ~ 5:00pm GMT+8 ⋈ sales\_ec@teamson.com







\*\* Got questions? Please have your product code (on the first page of this instruction, e.g. TD-12345A) and the order number ready, give us a call or email us through our customer care support! We are always ready to assist you!

#### **Exploded Drawing**





### **Product Parts**





















1PC

1 PC

1PC

1 PC

1PC

















1PC

1 PC

1 PC

1PC

#### **▲** Care Instructions

Dust surface with a dry soft cloth. Do not use window cleaners or cleaning abrasives as they will scratch the surface and could damage the protective coating



Scan for assembly instructions.



#### WARNING

Small parts and sharp edges may be present prior to assembly.

#### Hardware

























Ø6\*30mm

Ø15\*9

Ø3\*15mm

12 PCS

4 PCS

4 PCS

4 PCS

1PC

8 PCS













2 SET









Ø3\*12 D=7

12 PCS

. . . . .

4 PCS

Ø4\*50mm
4 PCS

2 PCS























#### Step 5









#### Step 6











instructions.

#### Step 8