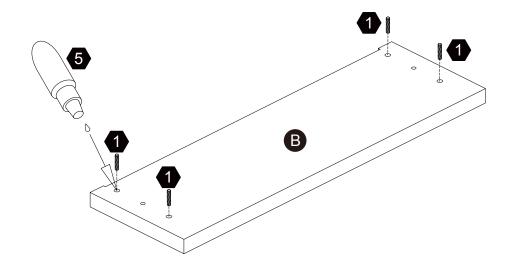

nd the order number ready, give us a call or email us through our customer care support! We are always ready to assist you!

#### **Exploded Drawing**





### **Product Parts**





















1PC

1 PC

1PC

1 PC

1PC

















1PC

1 PC

1 PC

1PC

#### **▲** Care Instructions

Dust surface with a dry soft cloth. Do not use window cleaners or cleaning abrasives as they will scratch the surface and could damage the protective coating



Scan for assembly instructions.



#### WARNING

Small parts and sharp edges may be present prior to assembly.

#### Hardware

























Ø6\*30mm

Ø15\*9

Ø3\*15mm

12 PCS

4 PCS

4 PCS

4 PCS

1PC

8 PCS













2 SET









Ø3\*12 D=7

12 PCS

. . . . .

4 PCS

Ø4\*50mm
4 PCS

2 PCS























#### Step 5









#### Step 6











instructions.

#### Step 8