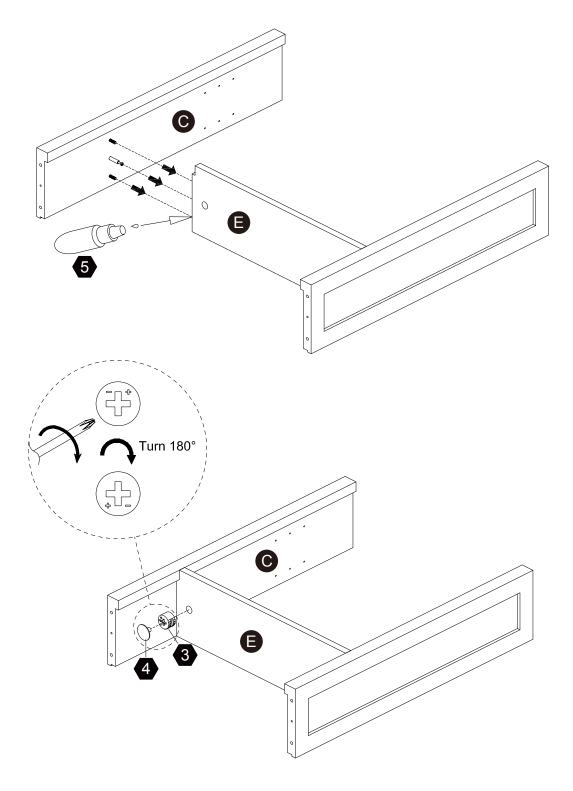

tion, e.g. TD-12345A) and the order number ready, give us a call or email us through our customer care support! We are always ready to assist you!

#### **Exploded Drawing**





### **Product Parts**





















1PC

1 PC

1PC

1 PC

1PC

















1PC

1 PC

1 PC

1PC

#### **▲** Care Instructions

Dust surface with a dry soft cloth. Do not use window cleaners or cleaning abrasives as they will scratch the surface and could damage the protective coating



Scan for assembly instructions.



#### WARNING

Small parts and sharp edges may be present prior to assembly.

#### Hardware

























Ø6\*30mm

Ø15\*9

Ø3\*15mm

12 PCS

4 PCS

4 PCS

4 PCS

1PC

8 PCS













2 SET









Ø3\*12 D=7

12 PCS

. . . . .

4 PCS

Ø4\*50mm
4 PCS

2 PCS























#### Step 5









#### Step 6











instructions.

#### Step 8