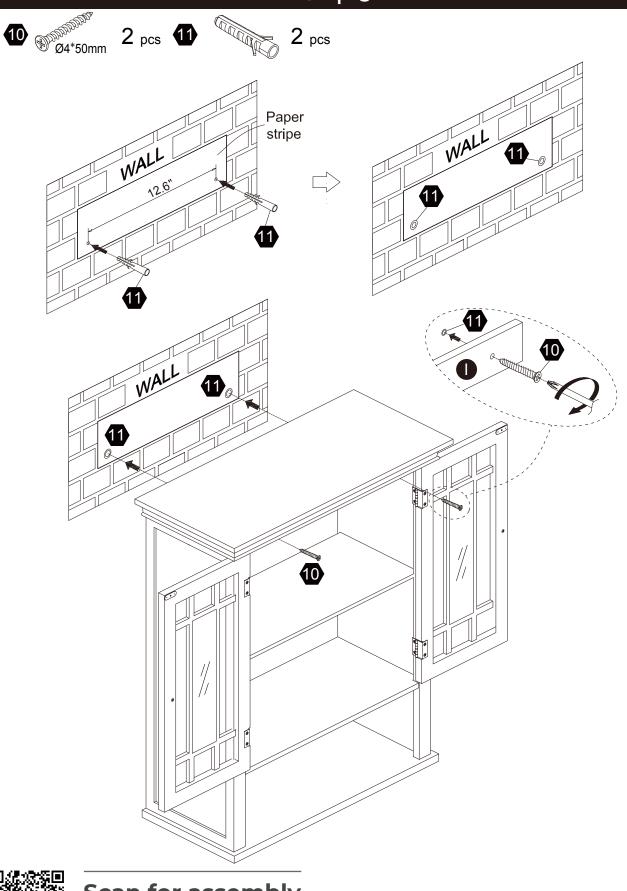

ough our customer care support! We are always ready to assist you!

#### **Exploded Drawing**





### **Product Parts**





















1PC

1 PC

1PC

1 PC

1PC

















1PC

1 PC

1 PC

1PC

#### **▲** Care Instructions

Dust surface with a dry soft cloth. Do not use window cleaners or cleaning abrasives as they will scratch the surface and could damage the protective coating



Scan for assembly instructions.



#### WARNING

Small parts and sharp edges may be present prior to assembly.

#### Hardware

























Ø6\*30mm

Ø15\*9

Ø3\*15mm

12 PCS

4 PCS

4 PCS

4 PCS

1PC

8 PCS













2 SET









Ø3\*12 D=7

12 PCS

. . . . .

4 PCS

Ø4\*50mm
4 PCS

2 PCS























#### Step 5









#### Step 6











instructions.

#### Step 8