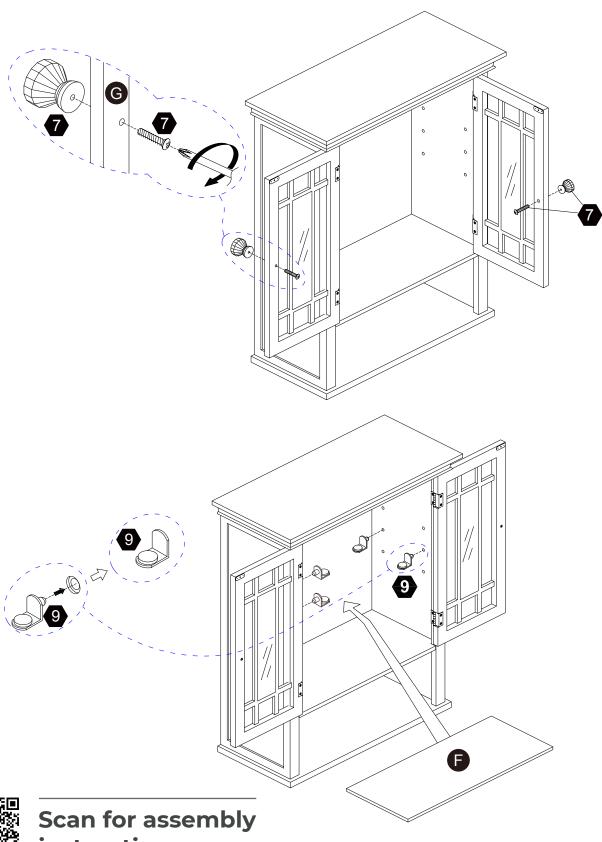

, give us a call or email us through our customer care support! We are always ready to assist you!

#### **Exploded Drawing**





### **Product Parts**





















1PC

1 PC

1PC

1 PC

1PC

















1PC

1 PC

1 PC

1PC

#### **▲** Care Instructions

Dust surface with a dry soft cloth. Do not use window cleaners or cleaning abrasives as they will scratch the surface and could damage the protective coating



Scan for assembly instructions.



#### WARNING

Small parts and sharp edges may be present prior to assembly.

#### Hardware

























Ø6\*30mm

Ø15\*9

Ø3\*15mm

12 PCS

4 PCS

4 PCS

4 PCS

1PC

8 PCS













2 SET









Ø3\*12 D=7

12 PCS

. . . . .

4 PCS

Ø4\*50mm
4 PCS

2 PCS























#### Step 5









#### Step 6











instructions.

#### Step 8