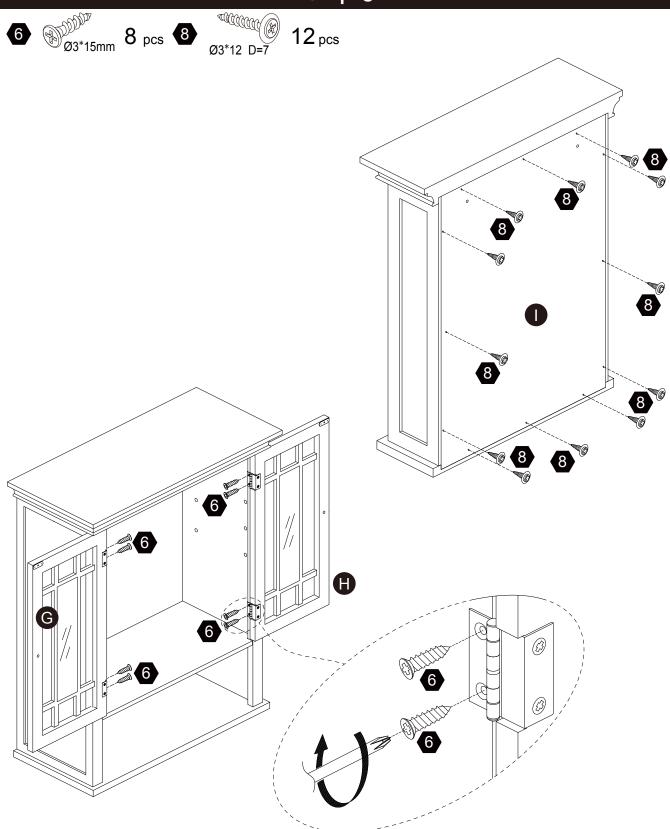

ready, give us a call or email us through our customer care support! We are always ready to assist you!

#### **Exploded Drawing**





### **Product Parts**





















1PC

1 PC

1PC

1 PC

1PC

















1PC

1 PC

1 PC

1PC

#### **▲** Care Instructions

Dust surface with a dry soft cloth. Do not use window cleaners or cleaning abrasives as they will scratch the surface and could damage the protective coating



Scan for assembly instructions.



#### WARNING

Small parts and sharp edges may be present prior to assembly.

#### Hardware

























Ø6\*30mm

Ø15\*9

Ø3\*15mm

12 PCS

4 PCS

4 PCS

4 PCS

1PC

8 PCS













2 SET









Ø3\*12 D=7

12 PCS

. . . . .

4 PCS

Ø4\*50mm
4 PCS

2 PCS























#### Step 5









#### Step 6











instructions.

#### Step 8