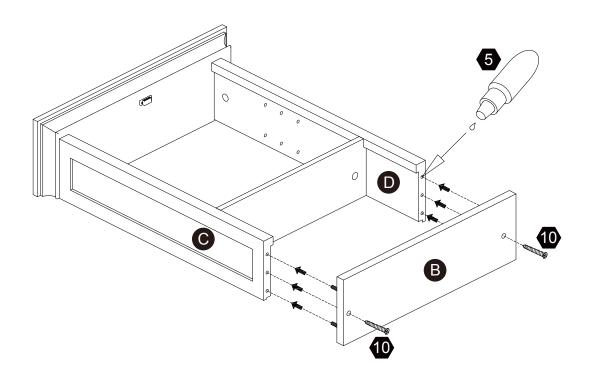

the order number ready, give us a call or email us through our customer care support! We are always ready to assist you!

#### **Exploded Drawing**





### **Product Parts**





















1PC

1 PC

1PC

1 PC

1PC

















1PC

1 PC

1 PC

1PC

#### **▲** Care Instructions

Dust surface with a dry soft cloth. Do not use window cleaners or cleaning abrasives as they will scratch the surface and could damage the protective coating



Scan for assembly instructions.



#### WARNING

Small parts and sharp edges may be present prior to assembly.

#### Hardware

























Ø6\*30mm

Ø15\*9

Ø3\*15mm

12 PCS

4 PCS

4 PCS

4 PCS

1PC

8 PCS













2 SET









Ø3\*12 D=7

12 PCS

. . . . .

4 PCS

Ø4\*50mm
4 PCS

2 PCS























#### Step 5









#### Step 6











instructions.

#### Step 8