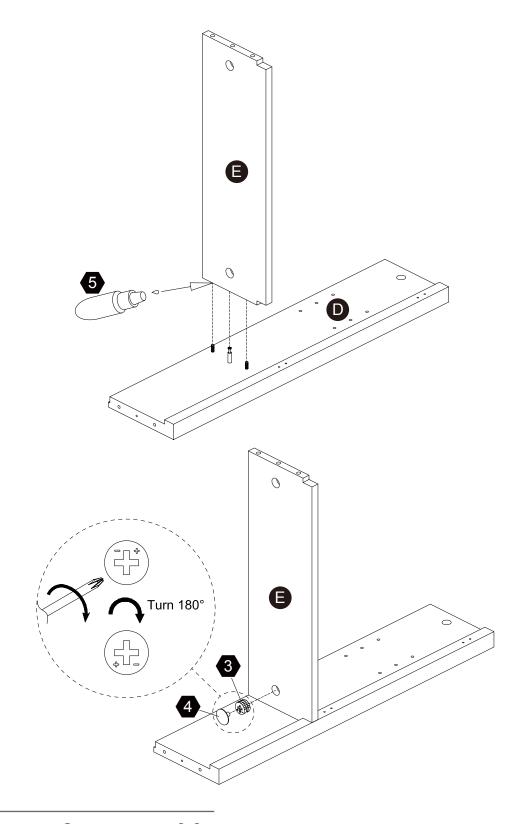

nstruction, e.g. TD-12345A) and the order number ready, give us a call or email us through our customer care support! We are always ready to assist you!

#### **Exploded Drawing**





### **Product Parts**





















1PC

1 PC

1PC

1 PC

1PC

















1PC

1 PC

1 PC

1PC

#### **▲** Care Instructions

Dust surface with a dry soft cloth. Do not use window cleaners or cleaning abrasives as they will scratch the surface and could damage the protective coating



Scan for assembly instructions.



#### WARNING

Small parts and sharp edges may be present prior to assembly.

#### Hardware

























Ø6\*30mm

Ø15\*9

Ø3\*15mm

12 PCS

4 PCS

4 PCS

4 PCS

1PC

8 PCS













2 SET









Ø3\*12 D=7

12 PCS

. . . . .

4 PCS

Ø4\*50mm
4 PCS

2 PCS























#### Step 5









#### Step 6











instructions.

#### Step 8