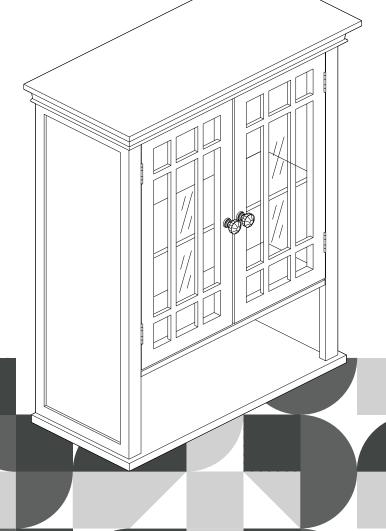

**Extended Warranty Sign Up** 

E-1

# Welcome home!

7473/ELG-557

**TEAMSON HOME**Wall Cabinet 2 Doors



## Questions? Comments? Need help? Call or email us any time!

#### **Global Customer Service**

USA -------+1(800)935-3959

Mon - Fri 10:00am ~ 2:00pm EST ⋈ support@teamson.com

EU/UK +44(0)1952-916-050

Mon - Thu 9:00am ~ 5:00pm GMT Friday 9:00am ~ 4:00pm GMT ⊠ support@teamson.co.uk

**ASIA** — 深圳办公室:

+86(0755)8885-3558.分机号331

Mon - Sat 9:00am ~ 5:00pm GMT+8 ⋈ sales\_ec@teamson.com

台北辦公室:

+886(2)2556-6268

Mon - Fri 9:00am ~ 5:00pm GMT+8 ⋈ sales\_ec@teamson.com







\*\* Got questions? Please have your product code (on the first page of this instruction, e.g. TD-12345A) and the order number ready, give us a call or email us through our customer care support! We are always ready to assist you!

#### **Exploded Drawing**





### **Product Parts**





















1PC

1 PC

1P