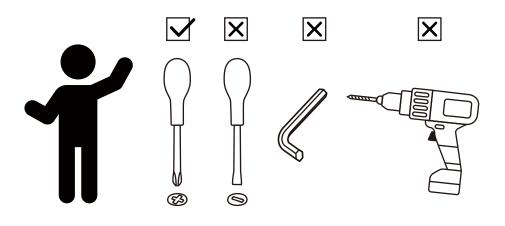

**Extended Warranty Sign Up** 

E-1

# Welcome home!

7473/ELG-557

**TEAMSON HOME**Wall Cabinet 2 Doors



## Questions? Comments? Need help? Call or email us any time!

#### **Global Customer Service**

USA -------+1(800)935-3959

Mon - Fri 10:00am ~ 2:00pm EST ⋈ support@teamson.com

EU/UK +44(0)1952-916-050

Mon - Thu 9:00am ~ 5:00pm GMT Friday 9:00am ~ 4:00pm GMT ⊠ support@teamson.co.uk

**ASIA** — 深圳办公室:

+86(0755)8885-3558.分机号331

Mon - Sat 9:00am ~ 5:00pm GMT+8 ⋈ sales\_ec@teamson.com

台北辦公室:

+886(2)2556-6268

Mon - Fri 9:00am ~ 5:00pm GMT+8 ⋈ sales\_ec@teamson.com







\*\* Got questions? Please have your product code (on the first page of this instruction, e.g. TD-12345A) and the order number ready, give us a call or email us through our customer care support! We are always ready to assist you!

#### **Exploded Drawing**





### **Product Parts**





















1PC

1 PC

1PC

1 PC

1PC

















1PC

1 PC

1 PC

1PC

#### **▲** Care Instructions

Dust surface with a dry soft cloth. Do not use window cleaners or cleaning abrasives as they will scratch the surface and could damage the protective coating



Scan for assembly instructions.



#### WARNING

Small parts and sharp edges may be present prior to assembly.

#### Hardware

























Ø6\*30mm

Ø15\*9

Ø3\*15mm

12 PCS

4 PCS

4 PCS

4 PCS

1PC

8 PCS