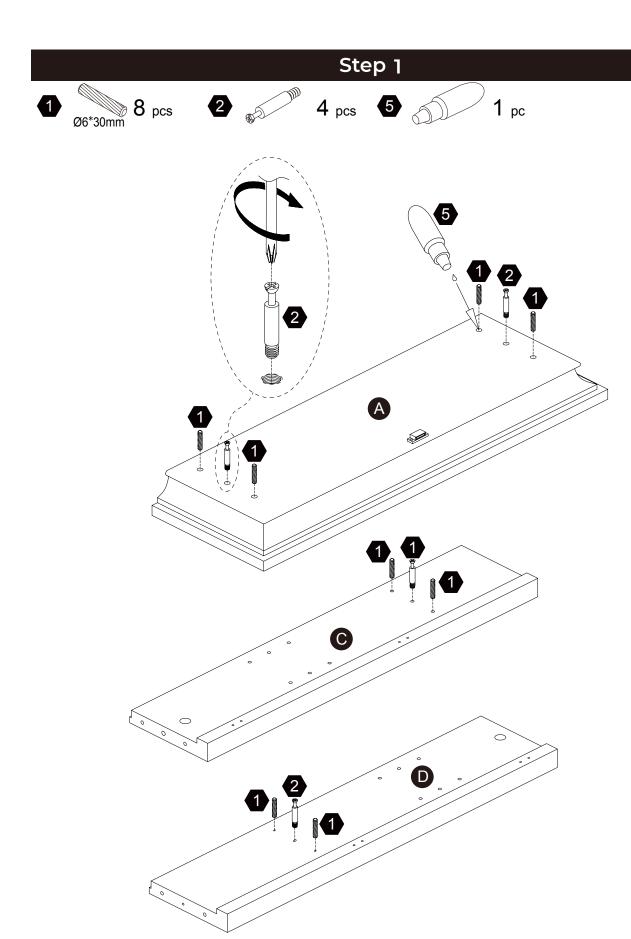

this instruction, e.g. TD-12345A) and the order number ready, give us a call or email us through our customer care support! We are always ready to assist you!

#### **Exploded Drawing**





### **Product Parts**





















1PC

1 PC

1PC

1 PC

1PC

















1PC

1 PC

1 PC

1PC

#### **▲** Care Instructions

Dust surface with a dry soft cloth. Do not use window cleaners or cleaning abrasives as they will scratch the surface and could damage the protective coating



Scan for assembly instructions.



#### WARNING

Small parts and sharp edges may be present prior to assembly.

#### Hardware

























Ø6\*30mm

Ø15\*9

Ø3\*15mm

12 PCS

4 PCS

4 PCS

4 PCS

1PC

8 PCS













2 SET









Ø3\*12 D=7

12 PCS

. . . . .

4 PCS

Ø4\*50mm
4 PCS

2 PCS























#### Step 5









#### Step 6











instructions.

#### Step 8