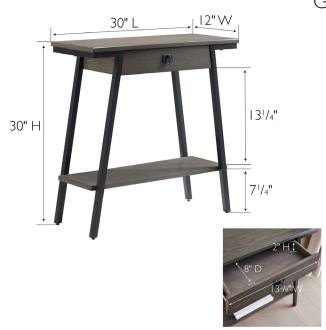

## **SPECIFICATIONS**

MATERIAL CONSTRUCTION: Wood
ASSEMBLY REQUIRED: Yes

TOOLS NEEDED FOR ASSEMBLY:Phillips head screwdriverASSEMBLED DIMENSIONS:30"  $H \times 30$ "  $L \times 12$ " W

ASSEMBLED WEIGHT: 24 lbs.

ADJUSTABLE SHELVES No

SHELF CLEARANCE  $13^{1/4}$ "

SHELF STYLE: Fixed shelf

SHELF DIMENSIONS:  $28^{3/4}$ " L ×  $9^{1/2}$ " W

SHELF MAX WEIGHT CAPACITY: 50 lbs.

SHELF MATERIAL: MDF; birch veneer

SHELF THICKNESS: 3/4"

**DRAWER INTERIOR DIMENSIONS:**  $2" H \times 13^3/8" L \times 8"W$ 

**DRAWER FACE MATERIAL:** US poplar

TOP MATERIAL: US poplar; MDF; birch veneer

LEG MATERIAL: Steel
FINISH TYPE Stained

WARRANTY: I-Year limited warranty