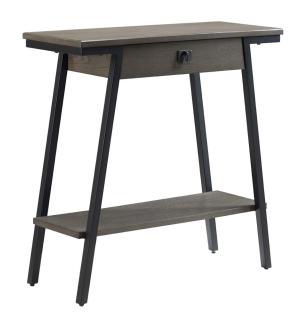

## Empiria Console Table with Drawer

Gray





## **SPECIFICATIONS**

MATERIAL CONSTRUCTION: Wood
ASSEMBLY REQUIRED: Yes

TOOLS NEEDED FOR ASSEMBLY:Phillips head screwdriverASSEMBLED DIMENSIONS:30"  $H \times 30$ "  $L \times 12$ " W

ASSEMBLED WEIGHT: 24 lbs.

ADJUSTABLE SHELVES No

SHELF CLEARANCE  $13^{1/4}$ "

SHELF STYLE: Fixed shelf

SHELF DIMENSIONS:  $28^{3/4}$ " L ×  $9^{1/2}$ " W

SHELF MAX WEIGHT CAPACITY: 50 lbs.

SHELF MATERIAL: MDF; birch veneer

SHELF THICKNESS: 3/4"

**DRAWER INTERIOR DIMENSIONS:**  $2" H \times 13^3/8" L \times 8"W$ 

**DRAWER FACE MATERIAL:** US poplar

TOP MATERIAL: US poplar; MDF; birch veneer

LEG MATERIAL: Steel
FINISH TYPE Stained

WARRANTY: I-Year limited warranty

TITLE IV COMPLIANT: N/A

PROP 65 HARMFUL MATERIAL: Wood Dust



TYPE: JOB:

ORDER CODE: APPROVALS: