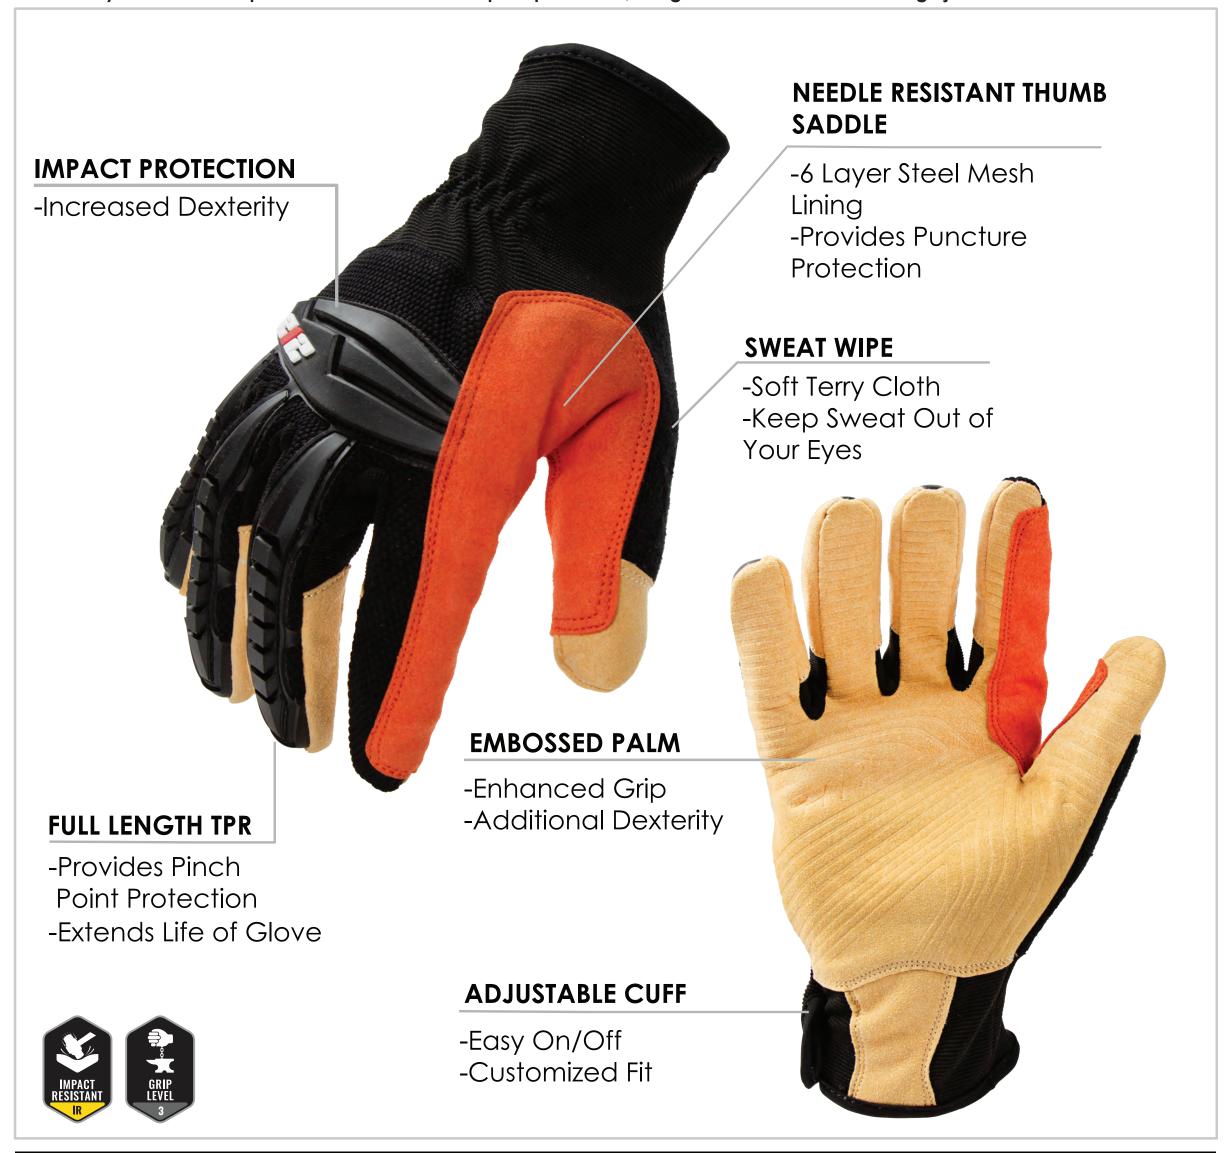

## 212 NEEDLE RESISTANT

The 212 NEEDLE RESISTANT offers extreme protection with a classic look. Made with a 6 layer steel mesh lining throughout the thumb saddle, the 212 NEEDLE RESISTANT protects you while handling the sharpest objects on your job. With an abrasion resistant synthetic leather palm and back of hand impact protection, this glove is a must-have for tough jobsites.

- Synthetic Palm
- Steel Mesh Thumb Saddle
- TPR Impact Protection
- Breathable Back Of Hand