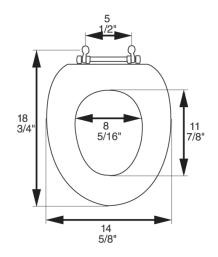

#### **Product Specifications**

Hinge Design: Polished brass, brushed nickel, chrome Ring Thickness: 1" Ring Thickness with Bumper: 1 3/8" Height of Seat with Cover: 2 1/2" Size: ANSI Standard Toilet