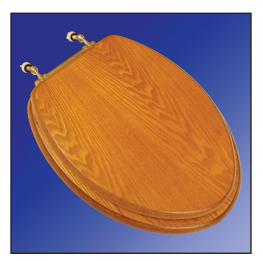

## **Decorative Finish and Hinge Toilet Seat**

Elongated Closed Front with Cover

#### **Features**

- · Light oak laminated MDF construction
- · Sealed with polyurethane
- · Non-corrosive mounting hardware
- Four-color coordinated bumpers

#### Seat Color/Finish

Specify Light Oak

#### Additional Information

Comfort<sup>™</sup> Seats solid wood seat are crafted of specially selected hard wood and MDF. Our exclusive, durable finish prevents warping and cracking.

Polished Brass

Brushed Nickel

Note: No two seats are alike. Seats manufactured from natural woods may vary in color and grain arrangement due to the acceptance of stain and tree selection.