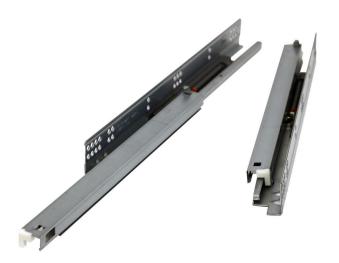

## **915686** RTA KITCHEN CABINETS

Soft Close 21" Undermount Drawer Glides, I-Pair Silver