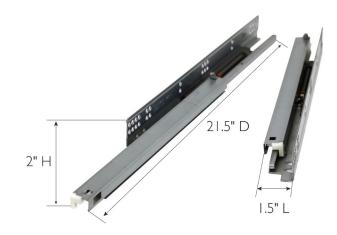

## **SPECIFICATIONS**

MATERIAL CONSTRUCTION: ASSEMBLED DIMENSIONS: GLIDE STYLE: Steel 2" H × 1.5" L × 21.5" D Soft Close MOUNTING HARDWARE INCLUDED: Yes
TOOLS NEEDED FOR INSTALLATION: Screwdriver

WARRANTY: LEGAL FOR SALE IN CALIFORNIA: TITLE IV COMPLIANT: PROP 65 HARMFUL MATERIAL: I-Year limited warranty