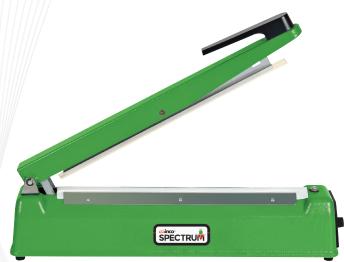

## winco® SPECTRUM 16" MANUAL **IMPULSE BAG SEALER**

**EBS-400M** 

EBS-400M-I

## PRODUCT FEATURES

- Seals in 0.2 to 3 seconds
- Compatible with rolled, embossed, flat or zipper vacuum bags with a thickness up to 1/32"(0.5mm)
- Adjustable timer with indicator light lets you know when seal is ready
- No warm-up time making it easy to seal as needed
- Made of durable aluminum and iron