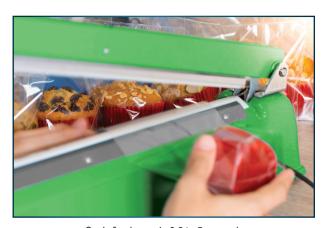

## PRODUCT FEATURES

- Seals in 0.2 to 3 seconds
- Compatible with rolled, embossed, flat or zipper vacuum bags with a thickness up to 1/32"(0.5mm)
- Adjustable timer with indicator light lets you know when seal is ready
- No warm-up time making it easy to seal as needed
- Made of durable aluminum and iron

Seals freshness in 0.2 to 3 seconds

| ITEM      | DESCRIPTION                         | OVERALL DIMENSIONS<br>L" X D" X H" (mm) | SEAL<br>BAR        | SEAL<br>WIRE  | POWER                       | PLUG       |
|-----------|-------------------------------------|-----------------------------------------|--------------------|---------------|-----------------------------|------------|
| EBS-400M  | Impulse Bag Sealer                  | 20-7/8 x 3-5/8 x 12<br>(530 x 92 x 305) | 15-3/4"<br>(400mm) | 1/8"<br>(3mm) | 120V~50/60Hz,<br>480W, 4A   | NEMA 5-15P |
| EBS-400M- | I Impulse Bag Sealer, International | 20-7/8 x 3-5/8 x 12<br>(530 x 92 x 305) | 15-3/4"<br>(400mm) | 1/8"<br>(3mm) | 220V~50/60Hz,<br>480W, 2.2A | CEE 7/7    |