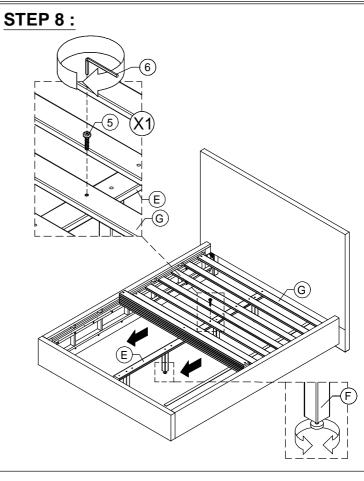

|                                      |                |       |          |
| 7                            |             | ALLEN KEY (L5)      | 1        |                       |                                      |                |       |          |

### YOUR BOX MAY CONTAIN EXTRA HARDWARE









NOT PROVIDED

#### ASSEMBLE ON A SOFT SURFACE



#### STEP 1:



UPDATED: JUNE 27TH, 2023

# ONE COLLECT. WOOD PANEL FULL/QUEEN/E.KING BED ASSEMBLY INSTRUCTIONS







# 



#### **STOP**

- IF USING BED FRAME WITH ADJUSTABLE MATTRESS BASE, SKIP TO APPENDIX A: ADJUSTABLE MATTRESS BASE ASSEMBLY SUPPLEMENT.
- IF USING BED FRAME WITH STANDARD BOX SPRING OR FOUNDATION CONTINUE TO STEP 4.

# 

# ONE COLLECT. WOOD PANEL FULL/QUEEN/E.KING BED ASSEMBLY INSTRUCTIONS

STEP 6:











# ONE COLLECT. WOOD PANEL FULL/QUEEN/E.KING BED ASSEMBLY INSTRUCTIONS



#### **STEP 9:**



#### **STEP 10:**



#### **STEP 11:**



#### **STEP 12:**



## INSTRUCTIONS FOR ADJUSTING LEVELER:

Position the bed in your space and locate the leveler under each leg support (**F**).

Turn the leveler counter-clockwise to extend the leveler and clockwise to retract it.

Adjust each leveler until each leg support is applying equal, upward pressure on the center slat.

UPDATED: JUNE 27TH, 2023

#### **MAINTENANCE INSTRUCTIONS:**

- Periodically check all fittings and tighten if necessary, as they can loosen over time.
- Always remove box spring and mattress before moving the bed.
- Lift the bed when moving it. Dragging the bed can damage the center support.
- Readjust levelers after moving th