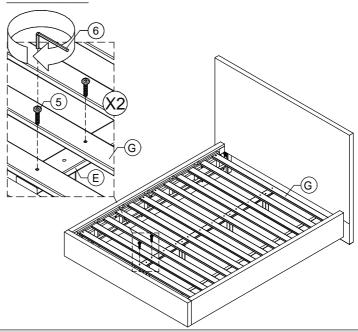

|             | ALLEN KEY (L5)      | 1        |                       |                                      |                |       |          |

### YOUR BOX MAY CONTAIN EXTRA HARDWARE









NOT PROVIDED

#### ASSEMBLE ON A SOFT SURFACE



#### STEP 1:



UPDATED: JUNE 27TH, 2023

# ONE COLLECT. WOOD PANEL FULL/QUEEN/E.KING BED ASSEMBLY INSTRUCTIONS







# 



#### **STOP**

- IF USING BED FRAME WITH ADJUSTABLE MATTRESS BASE, SKIP TO APPENDIX A: ADJUSTABLE MATTRESS BASE ASSEMBLY SUPPLEMENT.
- IF USING BED FRAME WITH STANDARD BOX SPRING OR FOUNDATION CONTINUE TO STEP 4.

# 

# ONE COLLECT. WOOD PANEL FULL/QUEEN/E.KING BED ASSEMBLY INSTRUCTIONS

STEP 6:











# ONE COLLECT. WOOD PANEL FULL/QUEEN/E.KING BED ASSEMBLY INSTRUCTIONS



#### **STEP 9:**



#### **STEP 10:**



#### **STEP 11:**



#### **STEP 12:**



## INSTRUCTIONS FOR ADJUSTING LEVELER:

Position the bed in your space and locate the leveler under each leg support (**F**).

Turn the leveler counter-clockwise to extend the leveler and clockwise to retract it.

Adjust each leveler until each leg support is applying equal, upward pressure on the center slat.

UPDATED: JUNE 27TH, 2023

#### **MAINTENANCE INSTRUCTIONS:**

- Periodically check all fittings and tighten if necessary, as they can loosen over time.
- Always remove box spring and mattress before moving the bed.
- Lift the bed when moving it. Dragging the bed can damage the center support.
- Readjust levelers after moving the bed.



# ONE COLLECT. WOOD PANEL FULL/QUEEN/E.KING BED APPENDIX A: ADJUSTABLE MATTRESS BASE ASSEMBLY SUPPLEMENT