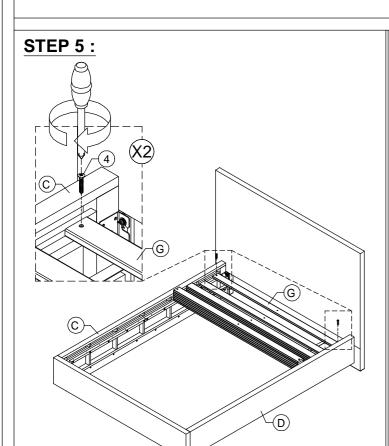

|                                      |                |       |          |
| 7                            |             | ALLEN KEY (L5)      | 1        |                       |                                      |                |       |          |

### YOUR BOX MAY CONTAIN EXTRA HARDWARE









NOT PROVIDED

#### ASSEMBLE ON A SOFT SURFACE



#### STEP 1:



UPDATED: JUNE 27TH, 2023

# ONE COLLECT. WOOD PANEL FULL/QUEEN/E.KING BED ASSEMBLY INSTRUCTIONS







# 



#### **STOP**

- IF USING BED FRAME WITH ADJUSTABLE MATTRESS BASE, SKIP TO APPENDIX A: ADJUSTABLE MATTRESS BASE ASSEMBLY SUPPLEMENT.
- IF USING BED FRAME WITH STANDARD BOX SPRING OR FOUNDATION CONTINUE TO STEP 4.

# 

# ONE COLLECT. WOOD PANEL FULL/QUEEN/E.KING BED ASSEMBLY INSTRUCTIONS

STEP 6:











# ONE COLLECT. WOOD PANEL FULL/QUEEN/E.KING BED ASSEMBLY INSTRUCTIONS



#### **STEP 9:**



#### **STEP 10:**



#### **STEP 11:**



#### **STEP 12:**



## INSTRUCTIONS FOR ADJUSTING LEVELER:

Position the bed in your space and locate the leveler under each leg support (**F**).

Turn the leveler counter-clockwise to extend the leveler and clockwise to retract it.

Adjust each leveler until each leg support is applying equal, upward pressure on the center slat.

UPDATED: JUNE 27TH, 2023

#### **MAINTENANCE INSTRUCTIONS:**

- Periodically check all fittings and tighten if necessary, as they can loosen over time.
- Always remove box spring and mattress before moving the bed.
- Lift the bed when moving it. Dragging the bed can damage the center support.
- Readjust levelers after mov