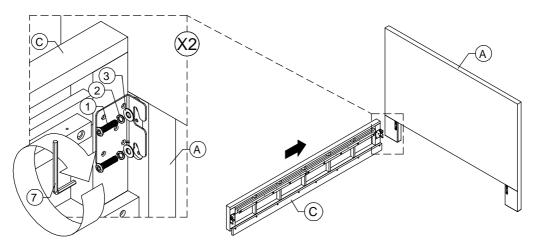

| (4) Tanaman | WOOD SCREW (8X30mm) | 9        |                       |                                      |                |       |          |
| 5                            |             | ALLEN BOLT (6X40mm) | 11       | FULLY ASSEMBLED       |                                      |                |       |          |
| 6                            |             | ALLEN KEY (L4)      | 1        |                       |                                      |                |       |          |
| 7                            |             | ALLEN KEY (L5)      | 1        |                       |                                      |                |       |          |

### YOUR BOX MAY CONTAIN EXTRA HARDWARE









NOT PROVIDED

#### ASSEMBLE ON A SOFT SURFACE



#### STEP 1:



UPDATED: JUNE 27TH, 2023

# ONE COLLECT. WOOD PANEL FULL/QUEEN/E.KING BED ASSEMBLY INSTRUCTIONS







# 



#### **STOP**

- IF USING BED FRAME WITH ADJUSTABLE MATTRESS BASE, SKIP TO APPENDIX A: ADJUSTABLE MATTRESS BASE ASSEMBLY SUPPLEMENT.
- IF USING BED FRAME WITH STANDARD BOX SPRING OR FOUNDATION CONTINUE TO STEP 4.

# 

# ONE COLLECT. WOOD PANEL FULL/QUEEN/E.KING BED ASSEMBLY INSTRUCTIONS

STEP 6:











# ONE COLLECT. WOOD PANEL FULL/QUEEN/E.KING BED ASSEMBLY INSTRUCTIONS



#### **STEP 9:**



#### **STEP 10:**



#### **STEP 11:**



#### **STEP 12:**



## INSTRUCTIONS FOR ADJUSTING LEVELER:

Position the bed in your space and locate the leveler under each leg support (**F**).

Turn the leveler counter-clockwise to extend the leveler and clockwise to retract it.

Adjust each