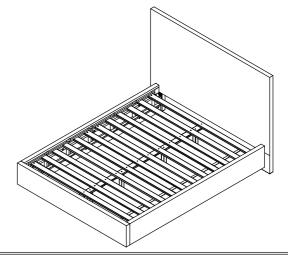

| (4) Tanaman | WOOD SCREW (8X30mm) | 9        |                       |                                      |                |       |          |
| 5                            |             | ALLEN BOLT (6X40mm) | 11       | FULLY ASSEMBLED       |                                      |                |       |          |
| 6                            |             | ALLEN KEY (L4)      | 1        |                       |                                      |                |       |          |
| 7                            |             | ALLEN KEY (L5)      | 1        |                       |                                      |                |       |          |

### YOUR BOX MAY CONTAIN EXTRA HARDWARE









NOT PROVIDED

#### ASSEMBLE ON A SOFT SURFACE



#### STEP 1:



UPDATED: JUNE 27TH, 2023

# ONE COLLECT. WOOD PANEL FULL/QUEEN/E.KING BED ASSEMBLY INSTRUCTIONS







# 



#### **STOP**

- IF USING BED FRAME WITH ADJUSTABLE MATTRESS BASE, SKIP TO APPENDIX A: ADJUSTABLE MATTRESS BASE ASSEMBLY SUPPLEMENT.
- IF USING BED FRAME WITH STANDARD BOX SPRING OR FOUNDATION CONTINUE TO STEP 4.

# 

# ONE COLLECT. WOOD PANEL FULL/QUEEN/E.KING BED ASSEMBLY INSTRUCTIONS

STEP 6:











# ONE COLLECT. WOOD PANEL FULL/QUEEN/E.KING BED ASSEMBLY INSTRUCTIONS



#### **STEP 9:**



#### **STEP 10:**



#### **STEP 11:**



#### **STEP 12:**



## INSTRUCTIONS FOR ADJUSTING LEVELER:

Position the bed in your space and locate the leveler under each leg support (**F**).

Turn the leveler counter-clockwise to extend the leveler and clockwise to retract