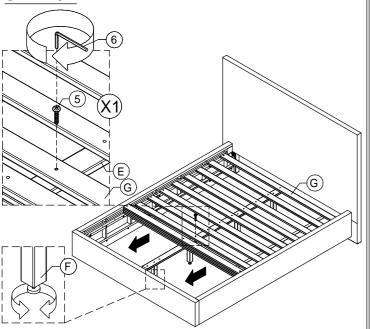

# ONE COLLECT. WOOD PANEL FULL/QUEEN/E.KING BED APPENDIX A: ADJUSTABLE MATTRESS BASE ASSEMBLY SUPPLEMENT

AN ADJUSTABLE MATTRESS BASE IS A FREESTANDING MATTRESS SUPPORT THAT SITS WITHIN THE PERIMETER OF THE BED FRAME.

IF USING THIS BED FRAME WITH A STANDARD BOX SPRING OR FOUNDATION THESE INSTRUCTIONS DO NOT APPLY.

PRE-ASSEMBLED SIDE RAIL CLEATS OBSTRUCT ADJUSTABLE BASE INSTALLATION AND OPERATION. FOLLOW THESE INSTRUCTIONS TO REMOVE THEM.

#### THE FOLLOWING PARTS ARE NOT REQUIRED FOR ADJUSTABLE MATTRESS BASE INSTALLATION:

E. CENTER SLAT 1PCF. LEG SUPPORT 4PCSG. SLAT ROLL 1SET

4. WOOD SCREW (8X30mm) 9PCS 5. ALLEN BOLT (6X40mm) 11PCS

#### STEP 1:

USE ALLEN KEY **(6)** TO UNSCREW ALLEN BOLTS AND REMOVE PRE-ASSEMBLED SIDE RAIL CLEATS.

NOTE: YOU MAY WISH TO RETAIN UNUSED PARTS IF IN THE FUTURE YOU INTEND TO USE THE BED FRAME WITH A STANDARD BOX SPRING OR FOUNDATION.