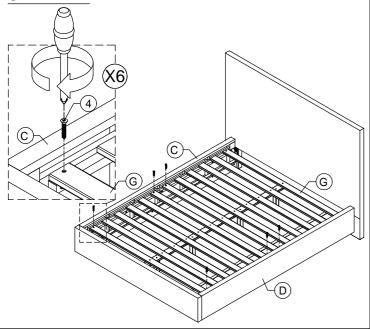

| ALLEN KEY (L5)      | 1        |                       |                                      |                |       |          |

### YOUR BOX MAY CONTAIN EXTRA HARDWARE









NOT PROVIDED

#### ASSEMBLE ON A SOFT SURFACE



#### STEP 1:



UPDATED: JUNE 27TH, 2023

# ONE COLLECT. WOOD PANEL FULL/QUEEN/E.KING BED ASSEMBLY INSTRUCTIONS







# 



#### **STOP**

- IF USING BED FRAME WITH ADJUSTABLE MATTRESS BASE, SKIP TO APPENDIX A: ADJUSTABLE MATTRESS BASE ASSEMBLY SUPPLEMENT.
- IF USING BED FRAME WITH STANDARD BOX SPRING OR FOUNDATION CONTINUE TO STEP 4.

# 

# ONE COLLECT. WOOD PANEL FULL/QUEEN/E.KING BED ASSEMBLY INSTRUCTIONS

STEP 6:











# ONE COLLECT. WOOD PANEL FULL/QUEEN/E.KING BED ASSEMBLY INSTRUCTIONS



#### **STEP 9:**



#### **STEP 10:**



#### **STEP 11:**



#### **STEP 12:**



## INSTRUCTIONS FOR ADJUSTING LEVELER:

Position the bed in your space and locate the leveler under each leg support (**F**).

Turn the leveler counter-clockwise to extend the leveler and clockwise to retract it.

Adjust each leveler until each leg support is applying equal, upward pressure on the center slat.

UPDATED: JUNE 27TH, 2023

#### **MAINTENANCE INSTRUCTIONS:**

- Periodically check all fittings and tighten if necessary, as they can loosen over time.
- Always remove box spring and mattress before moving the bed.
- Lift the bed when moving it. Dragging the bed can damage the center support.
- Readjust levelers after moving the bed.



# ONE COLLECT. WOOD PANEL FULL/QUEEN/E.KING BED APPENDIX A: ADJUSTABLE MATTRESS BASE ASSEMBLY SUPPLEMENT



AN ADJUSTABLE MAT