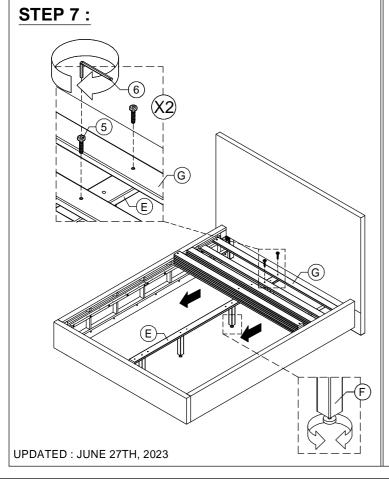

|                                      |                |       |          |
| 7                            |             | ALLEN KEY (L5)      | 1        |                       |                                      |                |       |          |

### YOUR BOX MAY CONTAIN EXTRA HARDWARE









NOT PROVIDED

#### ASSEMBLE ON A SOFT SURFACE



#### STEP 1:



UPDATED: JUNE 27TH, 2023

# ONE COLLECT. WOOD PANEL FULL/QUEEN/E.KING BED ASSEMBLY INSTRUCTIONS







# 



#### **STOP**

- IF USING BED FRAME WITH ADJUSTABLE MATTRESS BASE, SKIP TO APPENDIX A: ADJUSTABLE MATTRESS BASE ASSEMBLY SUPPLEMENT.
- IF USING BED FRAME WITH STANDARD BOX SPRING OR FOUNDATION CONTINUE TO STEP 4.

# 

# ONE COLLECT. WOOD PANEL FULL/QUEEN/E.KING BED ASSEMBLY INSTRUCTIONS

STEP 6:











# ONE COLLECT. WOOD PANEL FULL/QUEEN/E.KING BED ASSEMBLY INSTRUCTIONS



#### **STEP 9:**



#### **STEP 10:**



#### **STEP 11:**



#### **STEP 12:**



## INSTRUCTIONS FOR ADJUSTING LEVELER:

Position the bed in your space and locate the leveler under each leg support (**F**).

Turn the leveler counter-clockwise to extend the leveler and clockwise to retract it.

Adjust each leveler until each leg support is applying equal, upward pressure on the center slat.

UPDATED: JUNE 27TH, 2023

#### **MAINTENANCE INSTRUCTIONS:**

- Periodically check all fittings and tighten if necessary, as they can loosen over time.
- Always remove box spring and mattress before moving the bed.
- Lift the bed when moving it. Dragging the bed can damage the center support.
- Readjust levelers after moving