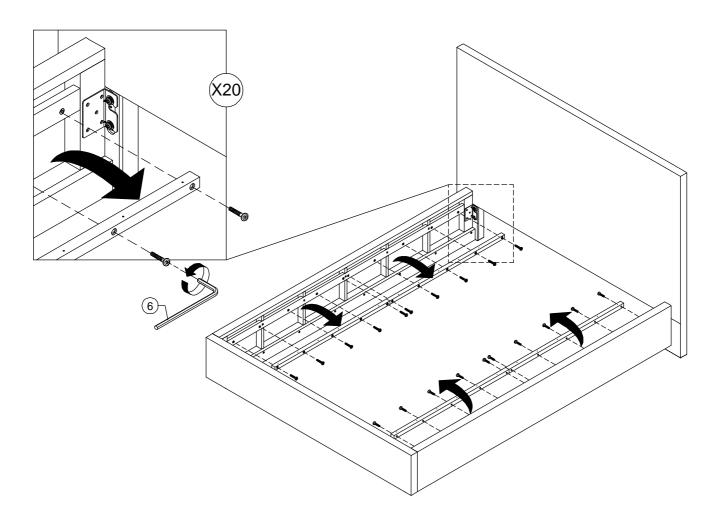

ort.
- Readjust levelers after moving the bed.



# ONE COLLECT. WOOD PANEL FULL/QUEEN/E.KING BED APPENDIX A: ADJUSTABLE MATTRESS BASE ASSEMBLY SUPPLEMENT



AN ADJUSTABLE MATTRESS BASE IS A FREESTANDING MATTRESS SUPPORT THAT SITS WITHIN THE PERIMETER OF THE BED FRAME.

IF USING THIS BED FRAME WITH A STANDARD BOX SPRING OR FOUNDATION THESE INSTRUCTIONS DO NOT APPLY.

PRE-ASSEMBLED SIDE RAIL CLEATS OBSTRUCT ADJUSTABLE BASE INSTALLATION AND OPERATION. FOLLOW THESE INSTRUCTIONS TO REMOVE THEM.

#### THE FOLLOWING PARTS ARE NOT REQUIRED FOR ADJUSTABLE MATTRESS BASE INSTALLATION:

E. CENTER SLAT 1PCF. LEG SUPPORT 4PCSG. SLAT ROLL 1SET

4. WOOD SCREW (8X30mm) 9PCS 5. ALLEN BOLT (6X40mm) 11PCS

#### STEP 1:

USE ALLEN KEY **(6)** TO UNSCREW ALLEN BOLTS AND REMOVE PRE-ASSEMBLED SIDE RAIL CLEATS.



NOTE: YOU MAY WISH TO RETAIN UNUSED PARTS IF IN THE FUTURE YOU INTEND TO USE THE BED FRAME WITH A STANDARD BOX SPRING OR FOUNDATION.

UPDATED: JUNE 27TH, 2023