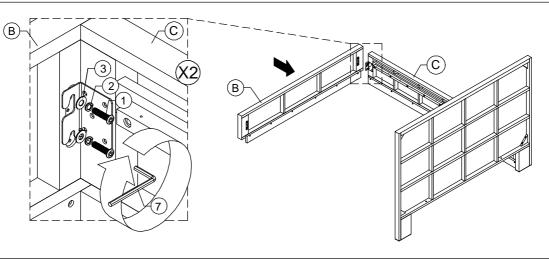

|                |       |          |
| 5                            |             | ALLEN BOLT (6X40mm) | 11       | FULLY ASSEMBLED       |                                      |                |       |          |
| 6                            |             | ALLEN KEY (L4)      | 1        |                       |                                      |                |       |          |
| 7                            |             | ALLEN KEY (L5)      | 1        |                       |                                      |                |       |          |

### YOUR BOX MAY CONTAIN EXTRA HARDWARE









NOT PROVIDED

#### ASSEMBLE ON A SOFT SURFACE



#### STEP 1:



UPDATED: JUNE 27TH, 2023

# ONE COLLECT. WOOD PANEL FULL/QUEEN/E.KING BED ASSEMBLY INSTRUCTIONS







# 



#### **STOP**

- IF USING BED FRAME WITH ADJUSTABLE MATTRESS BASE, SKIP TO APPENDIX A: ADJUSTABLE MATTRESS BASE ASSEMBLY SUPPLEMENT.
- IF USING BED FRAME WITH STANDARD BOX SPRING OR FOUNDATION CONTINUE TO STEP 4.

# 

# ONE COLLECT. WOOD PANEL FULL/QUEEN/E.KING BED ASSEMBLY INSTRUCTIONS

STEP 6:











# ONE COLLECT. WOOD PANEL FULL/QUEEN/E.KING BED ASSEMBLY INSTRUCTIONS



#### **STEP 9:**



#### **STEP 10:**



#### **STEP 11:**



#### **STEP 12:**



## INSTRUCTIONS FOR ADJUSTING LEVELER:

Position the bed in your space and locate the leveler under each leg support (**F**).

Turn the leveler counter-clockwise to extend the leveler and clockwise to retract it.

Adjust each leveler until each leg support is applying equal, upward pressure on the center slat.

UPDATED: JUNE 2