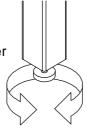

## INSTRUCTIONS FOR ADJUSTING LEVELER:

Position the bed in your space and locate the leveler under each leg support (**F**).

Turn the leveler counter-clockwise to extend the leveler and clockwise to retract it.

Adjust each leveler until each leg support is applying equal, upward pressure on the center slat.

UPDATED: JUNE 27TH, 2023