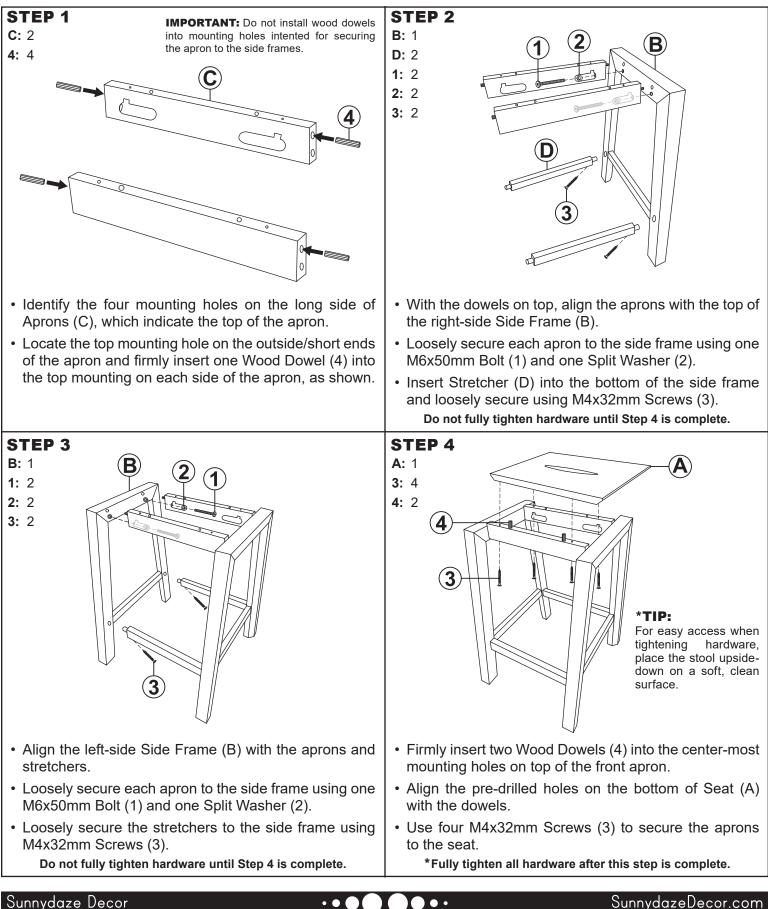

| No. | Parts |                   | QTY. |
|-----|-------|-------------------|------|
| A   |       | Seat              | 2    |
| в   |       | Side Frame (L/R)  | 4    |
| с   |       | Apron (F/B)       | 4    |
| D   | ¢     | Stretcher         | 4    |
| 1   |       | JCBC M6x50mm Bolt | 8    |
| 2   | Q     | Split Washer      | 8    |
| 3   |       | M4x32mm Screw     | 16   |
| 4   |       | 8x30mm Wood Dowel | 12   |
| 5   |       | Нех Кеу           | 1    |

# INDIVIDUAL STOOL ASSEMBL

### Review all steps and understand assembly before beginning.

Do not fully tighten hardware until all frame components have been loosely assembled.

03/2022

••

• •