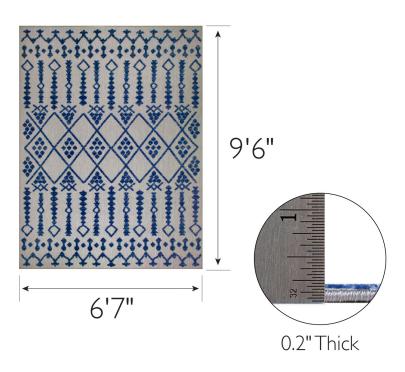

## **SPECIFICATIONS**

MATERIAL: Polypropylene
BACKING MATERIAL: Polypropylene
INDOOR/OUTDOOR: Indoor/Outdoor Use
SHAPE: Rectangle
COLOR: Gray and Blue

ASSEMBLED DIMENSIONS:  $0.2" \text{ H} \times 6'7" \text{ W} \times 9'6" \text{ L}$ ASSEMBLED WEIGHT: 15.34 lbs.

PILE HEIGHT: 0.2"

PILE HEIGHT VARIATION: Yes

RUG FRINGE OR TASSLE: No

MACHINE WASHABLE: No RUG PAD RECOMMENDED: Yes

CONSTRUCTION: Machine Made
CONSTRUCTION TECHNIQUE: Power Loom

REMOVABLE BACKING: No
NON-SLIP BACKING: No
WATER RESISTANT: Yes
SAFE FOR HEATED FLOORS: No
FLAME RETARDANT: No
ANTI-MICROBIAL: No